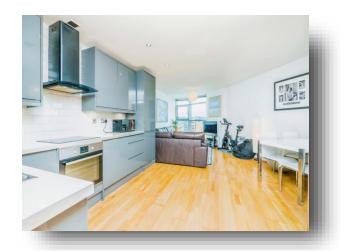

## Lounge

15' 2" max x 27' 1" ( 4.62m max x 8.26m )
Double glazed windows with view of Cardiff City
Centre, wood effect flooring, two electrical radiator,
television point, telephone point and Internet point.

### Kitchen

5' 8" max x 11' 6" ( 1.73m max x 3.51m ) Tiled kitchen with built in dishwasher, fridge freezer, integrated oven and induction hob. Wall and base unit with sink and tap.