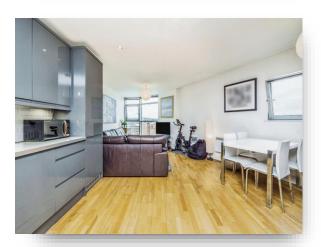

## Lounge

15' 2" max x 27' 1" ( 4.62m max x 8.26m )
Double glazed windows with view of Cardiff City
Centre, wood effect flooring, two electrical radiator,
television point, telephone point and Internet point.

### Kitchen

5' 8" max x 11' 6" ( 1.73m max x 3.51m ) Tiled kitchen with built in dishwasher, fridge freezer, integrated oven and induction hob. Wall and base unit with sink and tap.