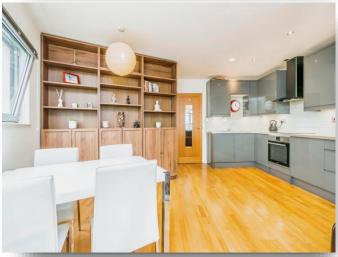

### Kitchen

5' 8" max x 11' 6" ( 1.73m max x 3.51m ) Tiled kitchen with built in dishwasher, fridge freezer, integrated oven and induction hob. Wall and base unit with sink and tap.