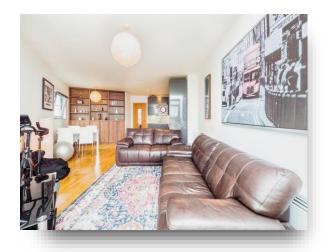

## Lounge

15' 2" max x 27' 1" ( 4.62m max x 8.26m )
Double glazed windows with view of Cardiff City
Centre, wood effect flooring, two electrical radiator,
television point, telephone point and Internet point.