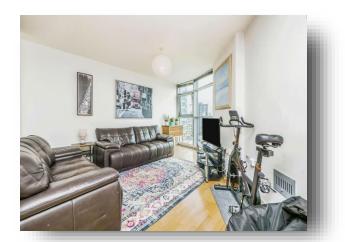

## Lounge

15' 2" max x 27' 1" ( 4.62m max x 8.26m )
Double glazed windows with view of Cardiff City
Centre, wood effect flooring, two electrical radiator,
television point, telephone point and Internet point.