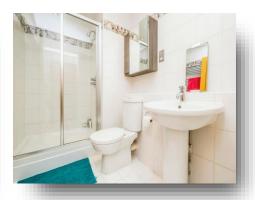

#### **En-Suite**

5' 9" max  $\times$  5' 2" ( 1.75m max  $\times$  1.57m ) Heated towel rail, walk in shower with rainfall shower head, mirrored cupboard on the wall, sink, WC, tiled through out.

## **Bathroom**

8' 3" max x 6' 4" ( 2.51m max x 1.93m ) Heated towel rail, walk in shower with rainfall shower head, tiled through out, WC and sink.