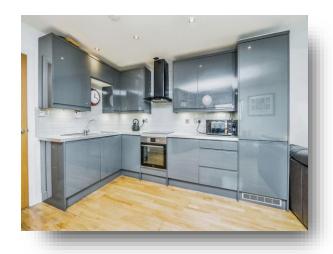

### Kitchen

5' 8" max x 11' 6" ( 1.73m max x 3.51m ) Tiled kitchen with built in dishwasher, fridge freezer, integrated oven and induction hob. Wall and base unit with sink and tap.