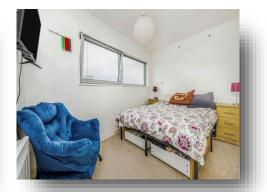

#### **Bedroom One**

12' 3" max x 12' 9" ( 3.73m max x 3.89m ) Two large double glazed windows with views of Cardiff City Centre. Access to en-suite, television point, electric radiator, built in double wardrobe.

### **Bedroom Two**

9' max x 14' 1" ( 2.74m max x 4.29m ) Double glazed windows overlooking Cardiff City Centre, electric cupboard, carpeted throughout, one radiator and plug sockets.