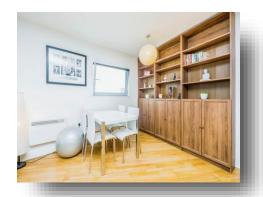

## Lounge

15' 2" max x 27' 1" ( 4.62m max x 8.26m )
Double glazed windows with view of Cardiff City
Centre, wood effect flooring, two electrical radiator,
television point, telephone point and Internet point.