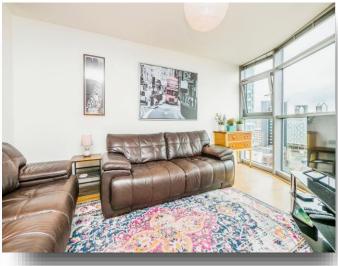

## Lounge

15' 2" max x 27' 1" ( 4.62m max x 8.26m )
Double glazed windows with view of Cardiff City
Centre, wood effect flooring, two electrical radiator,
television point, telephone point and Internet point.