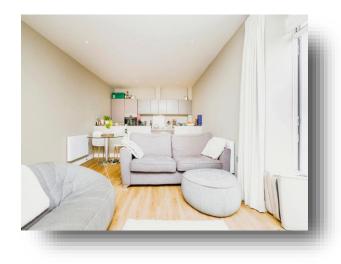

#### Lounge

17' 5" max x 12' 9" max ( 5.31m max x 3.89m max )

#### Kitchen

12' 8" max x 5' 5" max ( 3.86m max x 1.65m max )