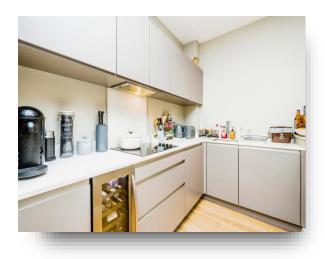

# **St Winefrides Romilly Crescent, Cardiff CF11 9FA**



## welcome to

# St Winefrides Romilly Crescent, Cardiff

Located in the heart of Pontcanna, nestled away in Romilly Crescent, sits this beautiful ground floor apartment. As it is within a stone's throw away from Pontcanna High Street, it benefits from all the local amenities, such as artisan cafes and bars and independent shops.















This floor plan is for illustrative purposes only. It is not drawn to scale. Any measurements, floor areas (including any total floor area), openings and orientation are approximate. No details are guaranteed, they cannot be relied upon for any purpose and they do not form part of any agreement. No liability is taken for any error, omission or misstatement. A party must rely upon its own inspection(s). Powered by www.focalagent.com

#### **Entrance Hall**

18' 6" max x 2' 8" max ( 5.64m max x 0.81m max )

#### Lounge

17' 5" max x 12' 9" max ( 5.31m max x 3.89m max )

#### Kitchen

12' 8" max x 5' 5" max ( 3.86m max x 1.65m max )

#### **Bedroom One**

12' 8" max x 9' 6" max ( 3.86m max x 2.90m max )

#### En Suite

3' 9" max x 7' 5" max ( 1.14m max x 2.26m max )

#### **Bedroom Two*