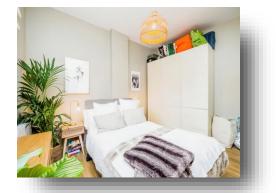

#### **Bedroom One**

12' 8" max x 9' 6" max ( 3.86m max x 2.90m max )

#### **Bedroom Two**

11' max x 9' 7" max ( 3.35m max x 2.92m max )