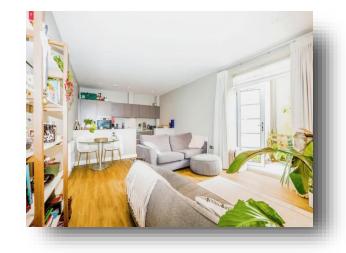

#### Lounge

17' 5" max x 12' 9" max ( 5.31m max x 3.89m max )

#### Kitchen

12' 8" max x 5' 5" max ( 3.86m max x 1.65m max )