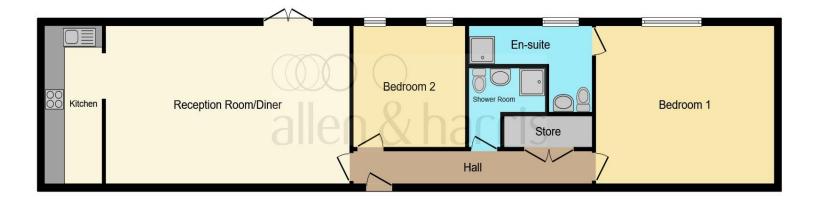

This floor plan is for illustrative purposes only. It is not drawn to scale. Any measurements, floor areas (including any total floor area), openings and orientation are approximate. No details are guaranteed, they cannot be relied upon for any purpose and they do not form part of any agreement. No liability is taken for any error, omission or misstatement. A party must rely upon its own inspection(s). Powered by www.focalagent.com

#### **Entrance Hall**

18' 6" max x 2' 8" max ( 5.64m max x 0.81m max )

#### Lounge

17' 5" max x 12' 9" max ( 5.31m max x 3.89m max )

#### Kitchen

12' 8" max x 5' 5" max ( 3.86m max x 1.65m max )

#### **Bedroom One**

12' 8" max x 9' 6" max ( 3.86m max x 2.90m max )

#### En Suite

3' 9" max x 7' 5" max ( 1.14m max x 2.26m max )

#### **Bedroom Two**

11' max x 9' 7" max ( 3.35m max x 2.92m max )

#### Bathroom

7' 4" max x 5' 8" max ( 2.24m max x 1.73m max )