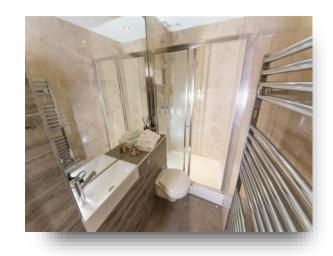

#### **En Suite**

Fitted with modern suite, comprising of tiled bath, wash hand basin. WC, tiled floor and walls, spotlights to the ceiling, heated towel rail.