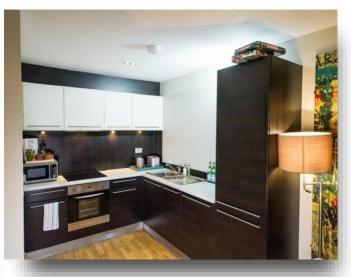

#### **Open Plan Lounge/Kitchen**

17' 8" max x 15' 4" ( 5.38m max x 4.67m )

A beautiful lounge with French doors to the Juliet balcony, wood flooring, spotlights to the ceiling, window to the front aspect, opening to the modern kitchen which has a range of wall and base units, bowl and drainer, built in oven and hob with extractor over, integrated fridge, freezer and dishwasher.