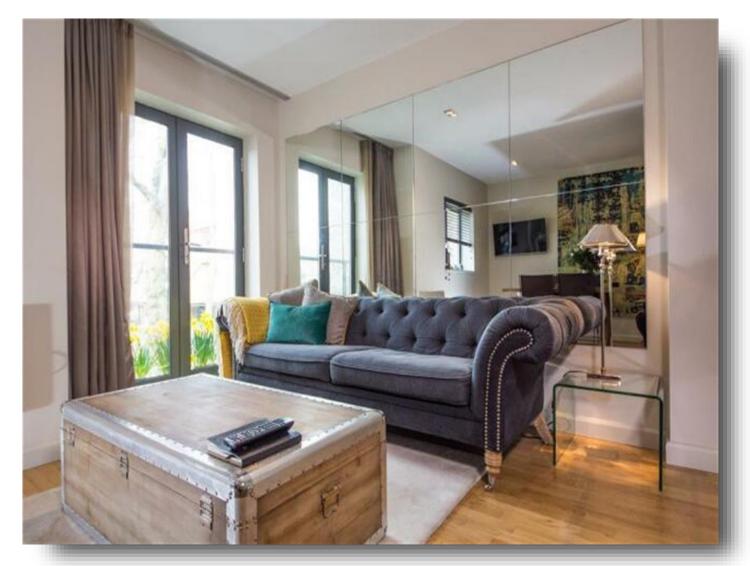

#### **Open Plan Lounge/Kitchen**

17' 8" max x 15' 4" ( 5.38m max x 4.67m )

A beautiful lounge with French doors to the Juliet balcony, wood flooring, spotlights to the ceiling, window to the front aspect, opening to the modern kitchen which has a range of wall and base units, bowl and drainer, built in oven and hob with extractor over, integrated fridge, freezer and dishwasher.