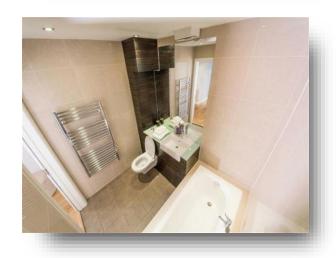

#### **Bathroom**

A modern suite comprising of a double shower, close coupled WC, wash hand basin, tiled floor and wall and heated towel rail.