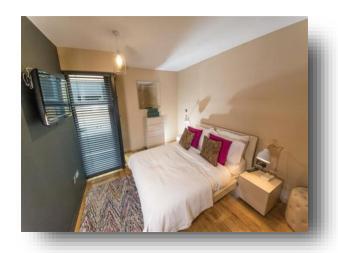

#### **Bedroom One**

12' 6" x 11' 4" ( 3.81m x 3.45m ) Window to the rear, built in wardrobes, wood flooring, door to en suite.