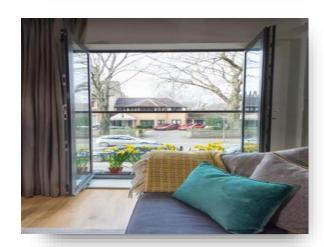

#### **Open Plan Lounge/Kitchen**

17' 8" max x 15' 4" ( 5.38m max x 4.67m )

A beautiful lounge with French doors to the Juliet balcony, wood flooring, spotlights to the ceiling, window to the front aspect, opening to the modern kitchen which has a range of wall and base units, bowl and drainer, built in oven and hob with extractor over, integrated fridge, freezer and dishwasher.