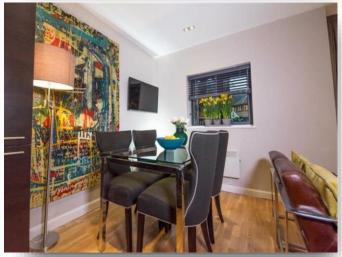

#### **Private Hallway**

A square hallway that opens up into a long hallway that leads to all rooms, wood flooring, airing cupboard and utility area.