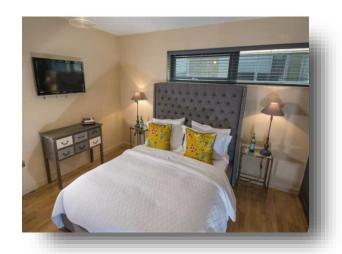

#### **Bedroom One**

12' 6" x 11' 4" ( 3.81m x 3.45m ) Window to the rear, built in wardrobes, wood flooring, door to en suite.