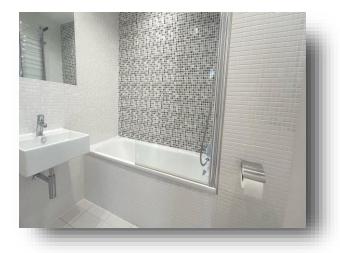

### Bathroom

5' 5" max x 8' 1" ( 1.65m max x 2.46m ) Hand basin, heated towel rail, tiled throughout, bath and shower, mirror.