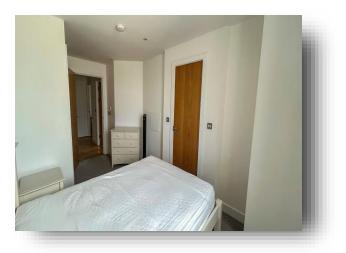

#### **Bedroom One**

16' 6" max x 8' 6" ( 5.03m max x 2.59m ) Double glazed windows, carpeted, under floor heating, access to en suite, built in wardrobe.

### **Bedroom Two**

15' 9" max x 8' 2" ( 4.80m max x 2.49m ) Built in wardrobe, carpeted, double glazed windows, TV point, under floor heating.