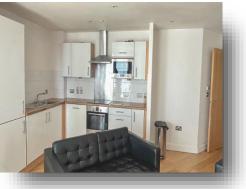

### Kitchen

11' 1" max x 7' 5" ( 3.38m max x 2.26m ) Fitted with wall and base units with laminite work top, integral appliances comprising, Bosch microwave, Bosch fridge freezer, built in dishwasher and oven with extractor hood, sink with drying rack.

### Lounge & Diner

21' 9" max x 11' 9" ( 6.63m max x 3.58m ) TV and Internet point, access to balcony, engineeed oak flooring, under floor heating.