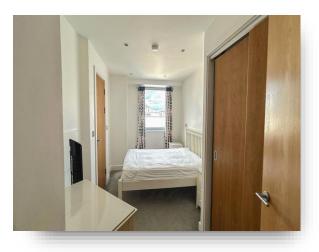

#### **Bedroom One**

16' 6" max x 8' 6" ( 5.03m max x 2.59m ) Double glazed windows, carpeted, under floor heating, access to en suite, built in wardrobe.

### **Bedroom Two**

15' 9" max x 8' 2" ( 4.80m max x 2.49m ) Built in wardrobe, carpeted, double glazed windows, TV point, under floor heating.