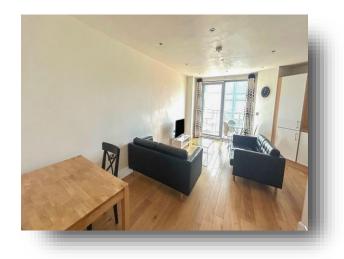

### Lounge & Diner

21' 9" max x 11' 9" ( 6.63m max x 3.58m ) TV and Internet point, access to balcony, engineeed oak flooring, under floor heating.