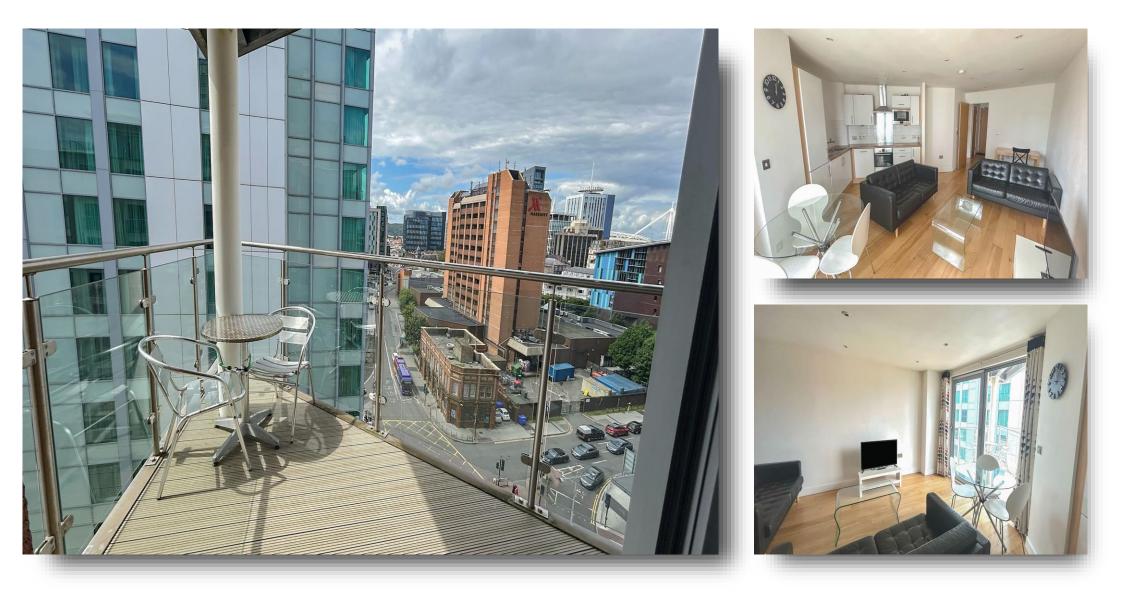

# Meridian Plaza Bute Terrace, Cardiff

This brilliant, modern, upper floor apartment is set in the heart of Cardiff city centre within close proximity to many restaurants cafes and the shopping mall. The building is very modern and secure with lift and concierge facilities. This attractive apartment also has a lovely size balcony.

### Kitchen

11' 1" max x 7' 5" ( 3.38m max x 2.26m ) Fitted with wall and base units with laminite work top, integral appliances comprising, Bosch microwave, Bosch fridge freezer, built in dishwasher and oven with extractor hood, sink with drying rack.

### Lounge & Diner

21' 9" max x 11' 9" ( 6.63m max x 3.58m ) TV and Internet point, access to balcony, engineeed oak flooring, under floor heating.

# Meridian Plaza Bute Terrace, Cardiff

- City Centre modern apartment
- Two double bedrooms one en suite
- Family bathroom, Under floor heating
- Balcony with attractive views
- Allocated parking, Concierge service