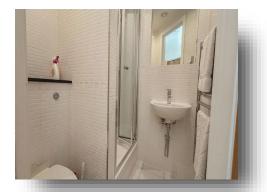

### **En Suite**

Heated towel rail, WC, wash hand basin, shower and tiled throughout.

### Bathroom

5' 5" max x 8' 1" ( 1.65m max x 2.46m ) Hand basin, heated towel rail, tiled throughout, bath and shower, mirror.