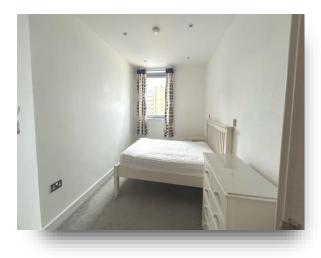

### **Bedroom Two**

15' 9" max x 8' 2" ( 4.80m max x 2.49m ) Built in wardrobe, carpeted, double glazed windows, TV point, under floor heating.