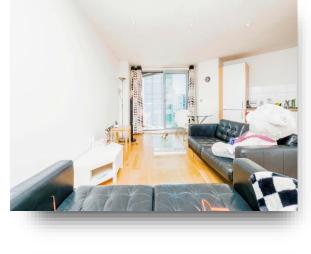

## **Lounge & Diner**

21' 9" max x 11' 9" ( 6.63m max x 3.58m )
TV and Internet point, access to balcony, engineered oak flooring, under floor heating.