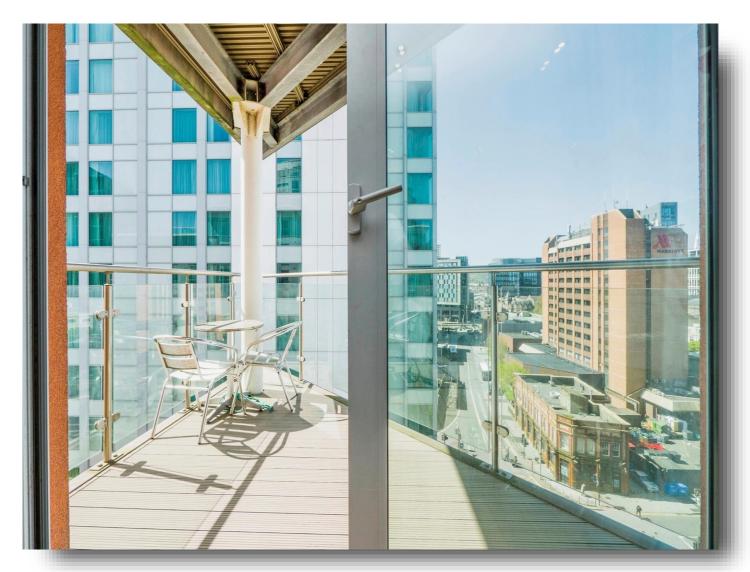

# **Meridian Plaza Bute Terrace, Cardiff**

PARKING! This brilliant modern upper floor apartment is set in the heart of Cardiff city centre within close proximity to many restaurants cafes and the shopping mall. The building is very modern and secure with lift and concierge facilities. This attractive apartment also has a lovely size balcony.

## **Lounge & Diner**

21' 9" max x 11' 9" ( 6.63m max x 3.58m )
TV and Internet point, access to balcony, engineered oak flooring, under floor heating.

## Meridian Plaza Bute Terrace, Cardiff

- City Centre modern apartment
- Two double bedrooms one en suite
- Family bathroom, Under floor heating
- Balcony with attractive views
- Allocated parking, Concierge service