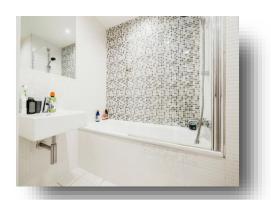

### **En Suite**

Heated towel rail, WC, wash hand basin, shower and tiled throughout.

### **Bathroom**

5' 5" max x 8' 1" ( 1.65m max x 2.46m ) Hand basin, heated towel rail, tiled throughout, bath and shower, mirror.