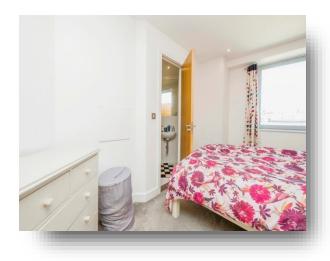

#### **Bedroom One**

16' 6" max x 8' 6" ( 5.03m max x 2.59m ) Double glazed windows, carpeted, under floor heating, access to en suite, built in wardrobe.

### **En Suite**

Heated towel rail, WC, wash hand basin, shower and tiled throughout.