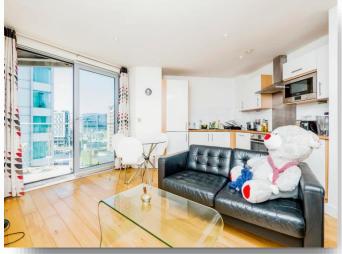

## **Lounge & Diner**

21' 9" max x 11' 9" ( 6.63m max x 3.58m )
TV and Internet point, access to balcony, engineered oak flooring, under floor heating.