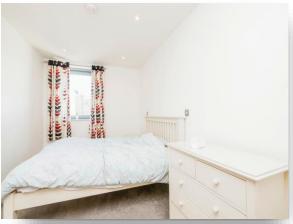

#### **Bedroom One**

16' 6" max x 8' 6" ( 5.03m max x 2.59m ) Double glazed windows, carpeted, under floor heating, access to en suite, built in wardrobe.

## **Bedroom Two**

15' 9" max x 8' 2" ( 4.80m max x 2.49m ) Built in wardrobe, carpeted, double glazed windows, TV point, under floor heating.