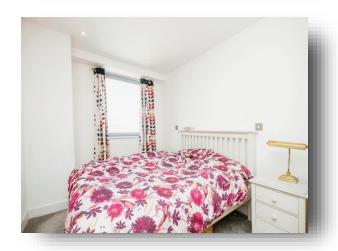

## **Bedroom Two**

15' 9" max x 8' 2" ( 4.80m max x 2.49m ) Built in wardrobe, carpeted, double glazed windows, TV point, under floor heating.