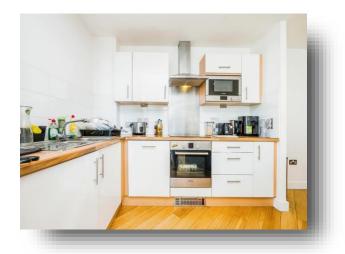

#### Kitchen

11' 1" max x 7' 5" ( 3.38m max x 2.26m )

Fitted with wall and base units with laminate work top, integral appliances comprising, Bosch microwave, Bosch fridge freezer, built in dishwasher and oven with extractor hood, sink with drying rack.