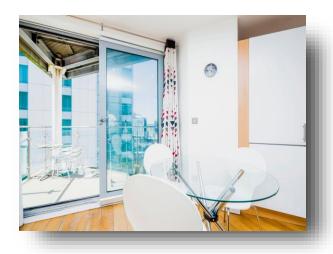

## **Lounge & Diner**

21' 9" max x 11' 9" ( 6.63m max x 3.58m )
TV and Internet point, access to balcony, engineered oak flooring, under floor heating.