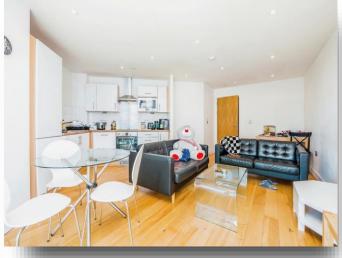

## **Lounge & Diner**

21' 9" max x 11' 9" ( 6.63m max x 3.58m )
TV and Internet point, access to balcony, engineered oak flooring, under floor heating.