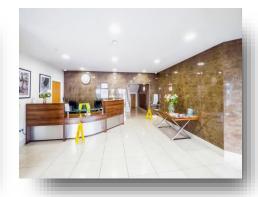

## **Communal Entrance**

Entered via code, foyer with sitting area, letter boxes and concierge desk, access to lift and stairs