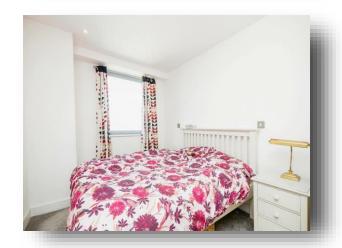

#### **Bedroom One**

16' 6" max x 8' 6" ( 5.03m max x 2.59m ) Double glazed windows, carpeted, under floor heating, access to en suite, built in wardrobe.

### **Bedroom Two**

15' 9" max x 8' 2" ( 4.80 m max x 2.49 m ) Built in wardrobe, carpeted, double glazed windows, TV point, under floor heating.