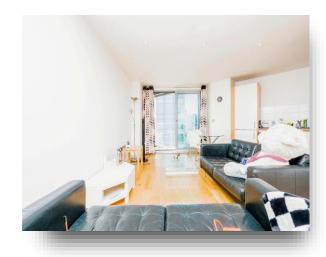

## **Lounge & Diner**

21' 9" max x 11' 9" ( 6.63m max x 3.58m )
TV and Internet point, access to balcony, engineeed oak flooring, under floor heating.