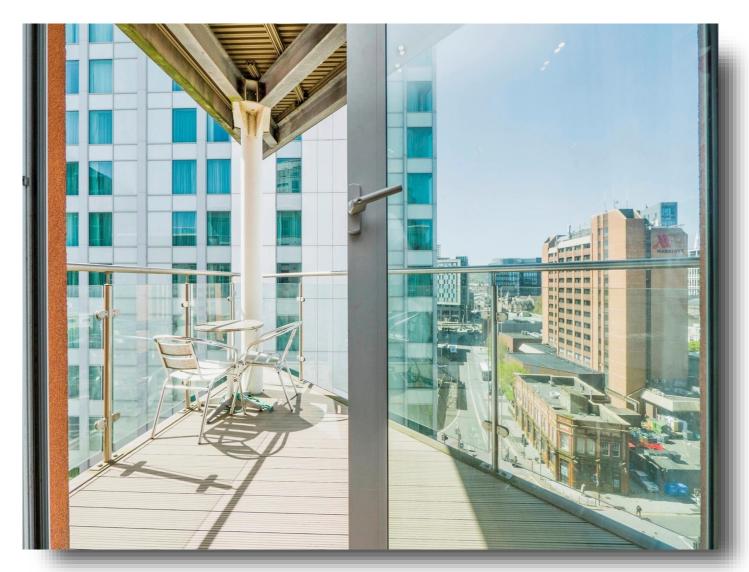

# **Meridian Plaza Bute Terrace, Cardiff**

PARKING! This brilliant modern upper floor apartment is set in the heart of Cardiff city centre within close proximity to many restaurants cafes and the shopping mall. The building is very modern and secure with lift and concierge facilities. This attractive apartment also has a lovely size balcony.

## **Lounge & Diner**

21' 9" max x 11' 9" ( 6.63m max x 3.58m )
TV and Internet point, access to balcony, engineeed oak flooring, under floor heating.

# Meridian Plaza Bute Terrace, Cardiff

- City Centre modern apartment
- Two double bedrooms one en suite
- Family bathroom, Under floor heating
- Balcony with attractive views
- Allocated parking, Concierge service