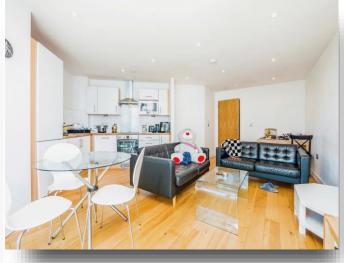

## **Lounge & Diner**

21' 9" max x 11' 9" ( 6.63m max x 3.58m )
TV and Internet point, access to balcony, engineeed oak flooring, under floor heating.