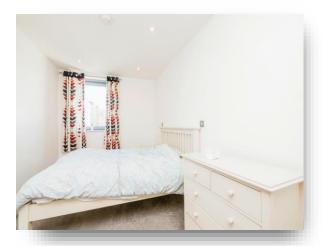

#### **Bedroom One**

16' 6" max x 8' 6" ( 5.03m max x 2.59m ) Double glazed windows, carpeted, under floor heating, access to en suite, built in wardrobe.

### **Bedroom Two**

15' 9" max x 8' 2" ( 4.80 m max x 2.49 m ) Built in wardrobe, carpeted, double glazed windows, TV point, under floor heating.