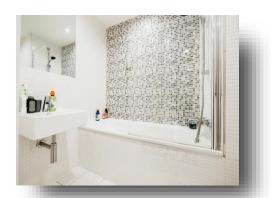

### **Bathroom**

5' 5" max x 8' 1" ( 1.65m max x 2.46m )

Hand basin, heated towel rail, tiled throughout, bath and shower, mirror.