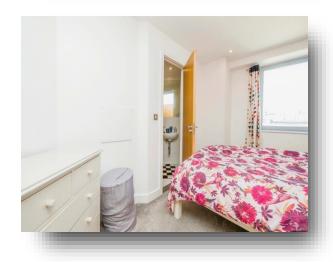

#### **Bedroom One**

16' 6" max x 8' 6" ( 5.03m max x 2.59m ) Double glazed windows, carpeted, under floor heating, access to en suite, built in wardrobe.

### **Bedroom Two**

15' 9" max x 8' 2" ( 4.80 m max x 2.49 m ) Built in wardrobe, carpeted, double glazed windows, TV point, under floor heating.