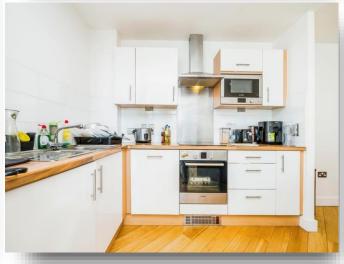

#### Kitchen

11' 1" max x 7' 5" ( 3.38m max x 2.26m )

Fitted with wall and base units with laminite work top, integral appliances comprising, Bosch microwave, Bosch fridge freezer, built in dishwasher and oven with extractor hood, sink with drying rack.