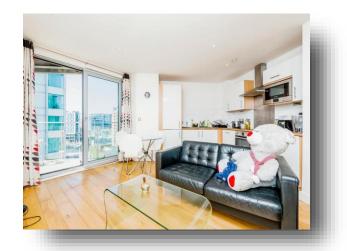

## **Lounge & Diner**

21' 9" max x 11' 9" ( 6.63m max x 3.58m )
TV and Internet point, access to balcony, engineeed oak flooring, under floor heating.