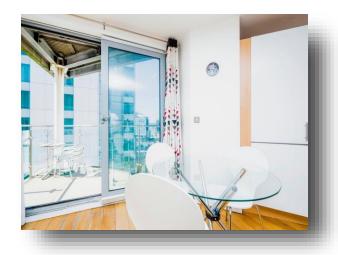

## **Lounge & Diner**

21' 9" max x 11' 9" ( 6.63m max x 3.58m )
TV and Internet point, access to balcony, engineeed oak flooring, under floor heating.