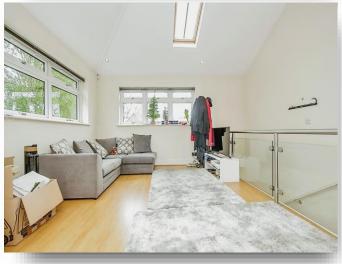

## Kitchen / Lounge Diner

18' 1" max x 14' 8" max ( 5.51m max x 4.47m max )
Double glazed window to front, double glazed window to side, vaulted ceiling with skylight, laminated flooring, inset lights, television point, telephone point, intercom system and access to rear inner hall leading to both of the bedrooms and the main bathroom.