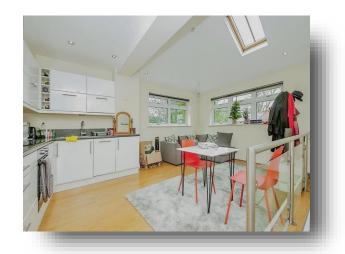

## Kitchen / Lounge Diner

18' 1" max x 14' 8" max ( 5.51m max x 4.47m max )
Double glazed window to front, double glazed window to side, vaulted ceiling with skylight, laminated flooring, inset lights, television point, telephone point, intercom system and access to rear inner hall leading to both of the bedrooms and the main bathroom.

Modern fitted kitchen with fitted wall and base units, new oven, electric hob, extractor hood, integral fridge/freezer, dishwasher, washing machine and sink and drainer.