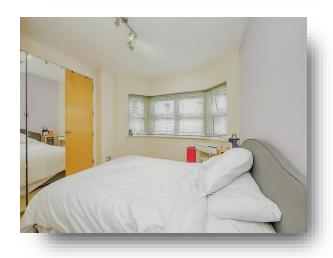

#### **Bedroom One**

13' 4" max x 11' 3" max ( 4.06m max x 3.43m max ) Double glazed bay window to side, telephone point, television point and door to ensuite.