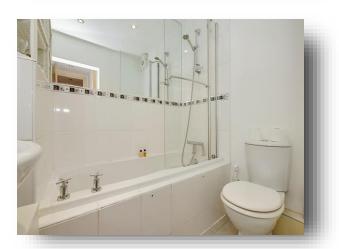

#### **En Suite**

8' 8" x 5' 8" ( 2.64m x 1.73m )

Panelled bathtub with mixer tap and overhead shower, WC, wash hand basin, mirrored wall, extractor fan, ceramic tile flooring, partially tiled wall and inset lights.

#### **Bathroom**

Irregular Shaped Room 12' 1" x 6' 6" ( 3.68m x 1.98m) Panelled bathtub with mixer tap and overhead shower, WC, wash hand basin, mirrored wall, extractor fan, ceramic tile flooring, partially tiled wall, inset lights and door to airing cupboard with storage.