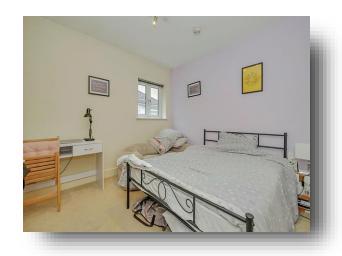

#### **Bedroom One**

13' 4" max x 11' 3" max ( 4.06m max x 3.43m max ) Double glazed bay window to side, telephone point, television point and door to ensuite.