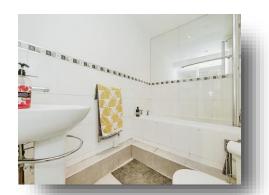

#### **En Suite**

8' 8" x 5' 8" ( 2.64m x 1.73m )

Panelled bathtub with mixer tap and overhead shower, WC, wash hand basin, mirrored wall, extractor fan, ceramic tile flooring, partially tiled wall and inset lights.

#### **Bathroom**

Irregular Shaped Room 12' 1" x 6' 6" ( 3.68m x 1.98m) Panelled bathtub with mixer tap and overhead shower, WC, wash hand basin, mirrored wall, extractor fan, ceramic tile flooring, partially tiled wall, inset lights and door to airing cupboard with storage.