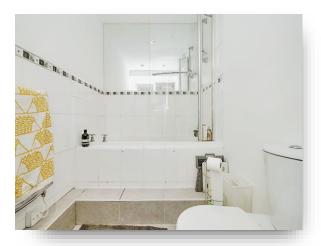

#### **En Suite**

8' 8" x 5' 8" ( 2.64m x 1.73m )

Panelled bathtub with mixer tap and overhead shower, WC, wash hand basin, mirrored wall, extractor fan, ceramic tile flooring, partially tiled wall and inset lights.

#### **Bathroom**

Irregular Shaped Room 12' 1" x 6' 6" ( 3.68m x 1.98m) Panelled bathtub with mixer tap and overhead shower, WC, wash hand basin, mirrored wall, extractor fan, ceramic tile flooring, partially tiled wall, inset lights and door to airing cupboard with storage.