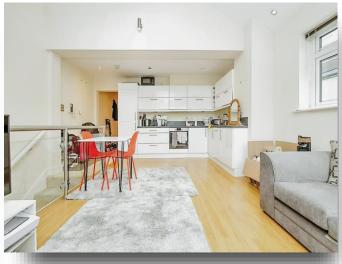

## Kitchen / Lounge Diner

18' 1" max x 14' 8" max ( 5.51m max x 4.47m max )
Double glazed window to front, double glazed window to side, vaulted ceiling with skylight, laminated flooring, inset lights, television point, telephone point, intercom system and access to rear inner hall leading to both of the bedrooms and the main bathroom.

Modern fitted kitchen with fitted wall and base units, new oven, electric hob, extractor hood, integral fridge/freezer, dishwasher, washing machine and sink and drainer.