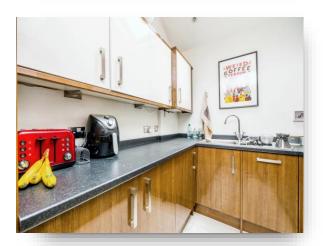

#### **Kitchen**

7' 2" x 9' 3" max ( 2.18m x 2.82m max ) U shaped counter, integrated oven, microwave, dishwasher, sink and drying rack.