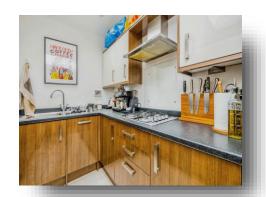

#### **Kitchen**

7' 2" x 9' 3" max ( 2.18m x 2.82m max ) U shaped counter, integrated oven, microwave, dishwasher, sink and drying rack.