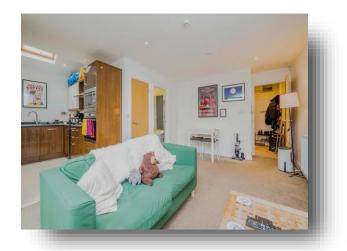

## Lounge

18' 7" max x 10' 7" (5.66m max x 3.23m)
Access to kitchen and main bedroom, TV point, carpeted throughout, bay door to garden terrace, double glazed windows.