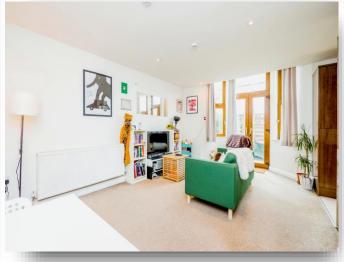

## Lounge

18' 7" max x 10' 7" (5.66m max x 3.23m)
Access to kitchen and main bedroom, TV point, carpeted throughout, bay door to garden terrace, double glazed windows.