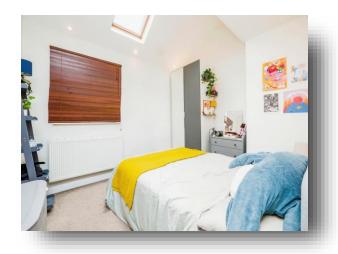

### **Bedroom One**

12' 3" max x 9' 1" ( 3.73m max x 2.77m ) Vaulted ceiling with skylight window, access to en suite, gas radiator and carpeted.

#### **Bedroom Two**

8' 7" x 13' 9" max ( 2.62m x 4.19m max ) Vaulted ceiling with skylight window, gas radiator, TV point and very spacious.