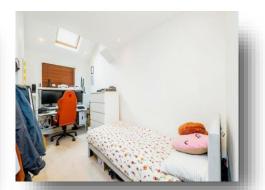

### **Bedroom One**

12' 3" max x 9' 1" ( 3.73m max x 2.77m ) Vaulted ceiling with skylight window, access to en suite, gas radiator and carpeted.

#### **Bedroom Two**

8' 7" x 13' 9" max ( 2.62m x 4.19m max ) Vaulted ceiling with skylight window, gas radiator, TV point and very spacious.