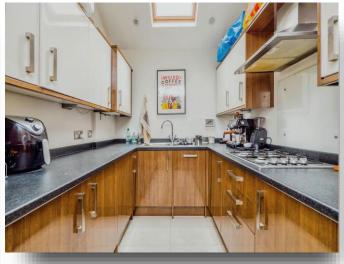

#### **Kitchen**

7' 2" x 9' 3" max ( 2.18m x 2.82m max ) U shaped counter, integrated oven, microwave, dishwasher, sink and drying rack.