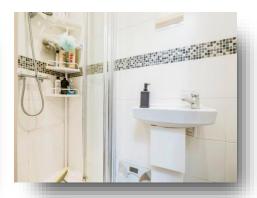

#### **En Suite**

Wash hand basin, shower, tiled throughout, WC

#### Bathroom

7' 4" max x 4' 7" ( 2.24m max x 1.40m ) Tiled throughout, bath with shower feature, heated towel rail, WC and sink.