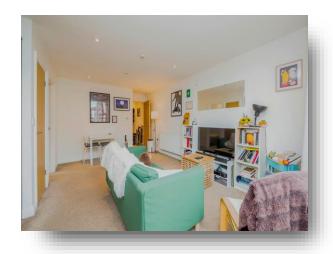

## Lounge

18' 7" max x 10' 7" (5.66m max x 3.23m)
Access to kitchen and main bedroom, TV point, carpeted throughout, bay door to garden terrace, double glazed windows.