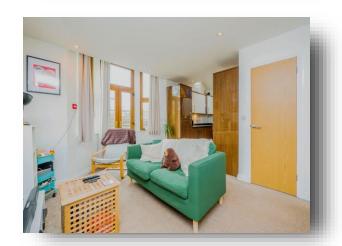

## Lounge

18' 7" max x 10' 7" (5.66m max x 3.23m)
Access to kitchen and main bedroom, TV point, carpeted throughout, bay door to garden terrace, double glazed windows.