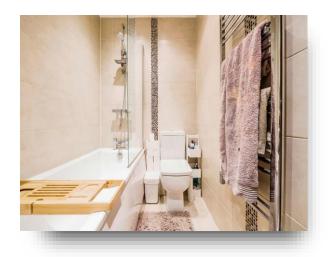

#### Bathroom

7' 4" max x 4' 7" ( 2.24m max x 1.40m ) Tiled throughout, bath with shower feature, heated towel rail, WC and sink.