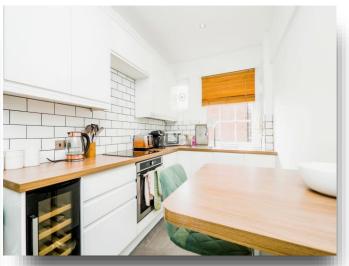

#### Kitchen

12' 1" max x 6' 8" ( 3.68m max x 2.03m ) Fully fitted modern kitchen, built in dish washer, sink, sash windows, partially tiled walls, breakfast bar, wood effect counter tops.