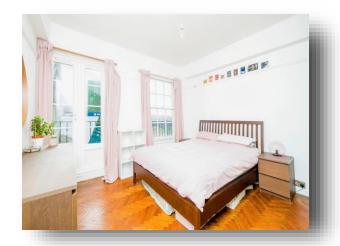

#### **Bedroom One**

11' 6" max x 12' 1" ( 3.51m max x 3.68m ) Original parquet flooring, access to balcony, large fitted wardrobe, modern electric radiator, Internet point, views of Cardiff Arms Park, original sash windows with secondary glazing.

#### **Bedroom Two**

11' 6" max x 9' 6" ( 3.51m max x 2.90m ) Double aspect sash window with secondary glazing, original parquet flooring, TV point and modern electric radiator.