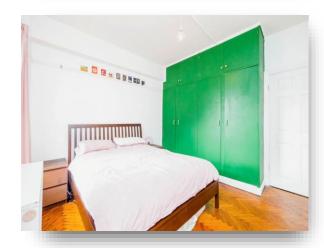

#### **Bedroom One**

11' 6" max x 12' 1" ( 3.51m max x 3.68m ) Original parquet flooring, access to balcony, large fitted wardrobe, modern electric radiator, Internet point, views of Cardiff Arms Park, original sash windows with secondary glazing.

#### **Bedroom Two**

11' 6" max x 9' 6" ( 3.51m max x 2.90m ) Double aspect sash window with secondary glazing, original parquet flooring, TV point and modern electric radiator.