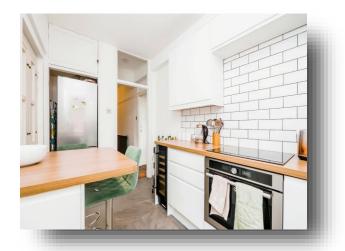

#### Kitchen

12' 1" max x 6' 8" ( 3.68m max x 2.03m ) Fully fitted modern kitchen, built in dish washer, sink, sash windows, partially tiled walls, breakfast bar, wood effect counter tops.