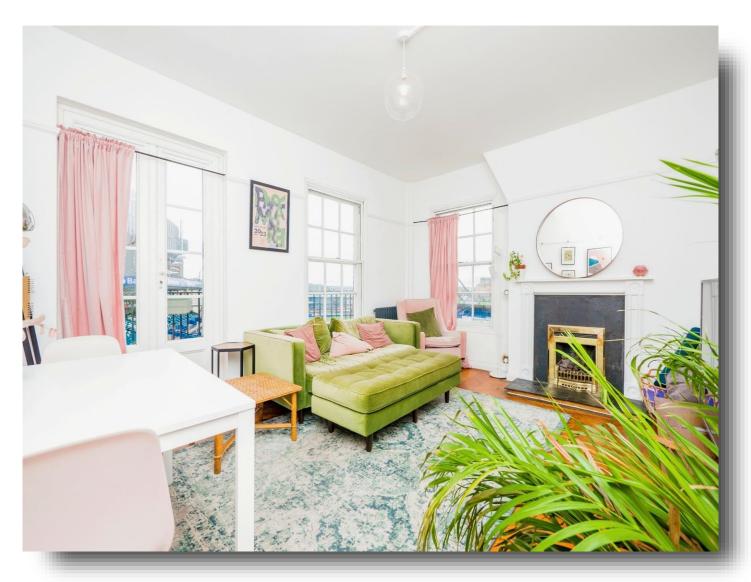

### Lounge

15' 5" max x 11' 5" (4.70m max x 3.48m)
Original parquet flooring, double aspect windows, secondary glazing, TV and Internet point, two modern electric radiators, doors to balcony, views of Cardiff Arms Park.

#### **Bedroom One**

11' 6" max x 12' 1" ( 3.51m max x 3.68m ) Original parquet flooring, access to balcony, large fitted wardrobe, modern electric radiator, Internet point, views of Cardiff Arms Park, original sash windows with secondary glazing.