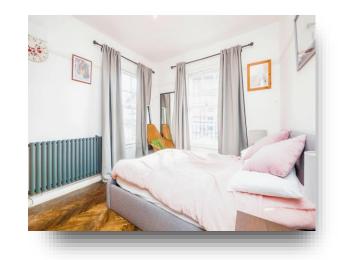

#### **Bedroom One**

11' 6" max x 12' 1" ( 3.51m max x 3.68m ) Original parquet flooring, access to balcony, large fitted wardrobe, modern electric radiator, Internet point, views of Cardiff Arms Park, original sash windows with secondary glazing.

#### **Bedroom Two**

11' 6" max x 9' 6" ( 3.51m max x 2.90m ) Double aspect sash window with secondary glazing, original parquet flooring, TV point and modern electric radiator.