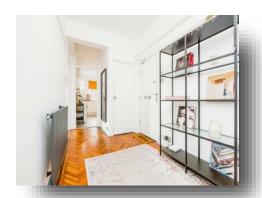

#### **Entrance Hall**

18' 6" x 6' 7" max ( 5.64m x 2.01m max ) Original parquet flooring, storage cupboard, intercom, Internet point, access to all rooms, modern electric radiator.