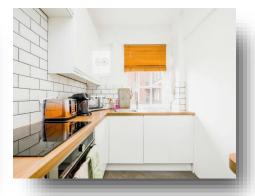

#### Kitchen

12' 1" max x 6' 8" ( 3.68m max x 2.03m ) Fully fitted modern kitchen, built in dish washer, sink, sash windows, partially tiled walls, breakfast bar, wood effect counter tops.