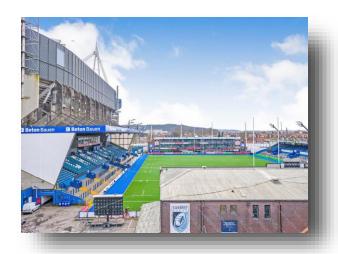

### Lounge

15' 5" max x 11' 5" (4.70m max x 3.48m)
Original parquet flooring, double aspect windows, secondary glazing, TV and Internet point, two modern electric radiators, doors to balcony, views of Cardiff Arms Park.

#### **Bedroom One**

11' 6" max x 12' 1" ( 3.51m max x 3.68m ) Original parquet flooring, access to balcony, large fitted wardrobe, modern electric radiator, Internet point, views of Cardiff Arms Park, original sash windows with secondary glazing.