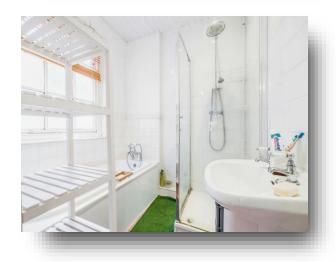

#### **Bathroom**

6' 3" x 6' 8" ( 1.91m x 2.03m )

Separate bath and walk in shower, wash basin, heated towel rail, tiled flooring and partially tiled wall.