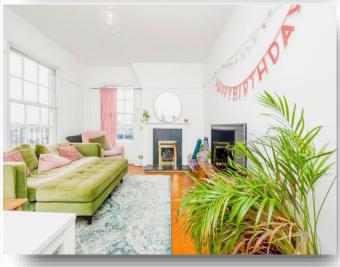

### Lounge

15' 5" max x 11' 5" (4.70m max x 3.48m)
Original parquet flooring, double aspect windows, secondary glazing, TV and Internet point, two modern electric radiators, doors to balcony, views of Cardiff Arms Park.