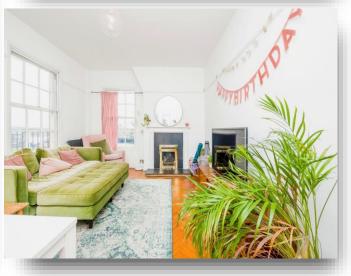

#### Lounge

15' 5" max x 11' 5" (4.70m max x 3.48m)
Original parquet flooring, double aspect windows, secondary glazing, TV and Internet point, two modern electric radiators, doors to balcony, views of Cardiff Arms Park.