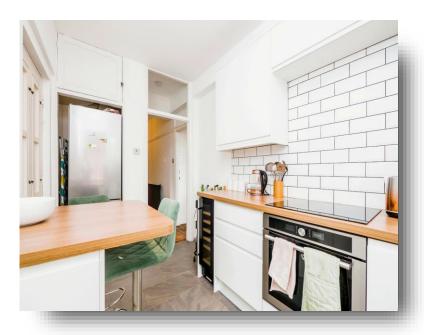

#### Kitchen

12' 1" max x 6' 8" ( 3.68m max x 2.03m ) Fully fitted modern kitchen, built in dish washer, sink, sash windows, partially tiled walls, breakfast bar, wood effect counter tops.