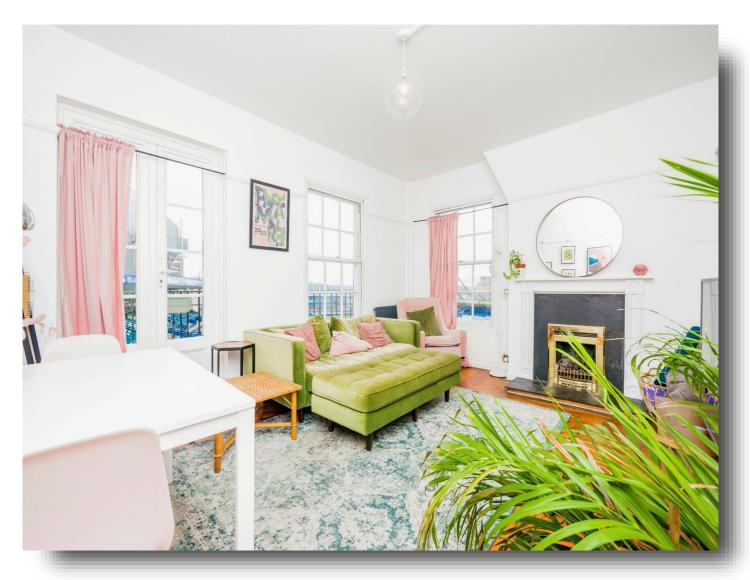

#### Lounge

15' 5" max x 11' 5" (4.70m max x 3.48m)
Original parquet flooring, double aspect windows, secondary glazing, TV and Internet point, two modern electric radiators, doors to balcony, views of Cardiff Arms Park.

### **Bedroom One**

11' 6" max x 12' 1" ( 3.51m max x 3.68m ) Original parquet flooring, access to balcony, large fitted wardrobe, modern electric radiator, Internet point, views of Cardiff Arms Park, original sash windows with secondary glazing.