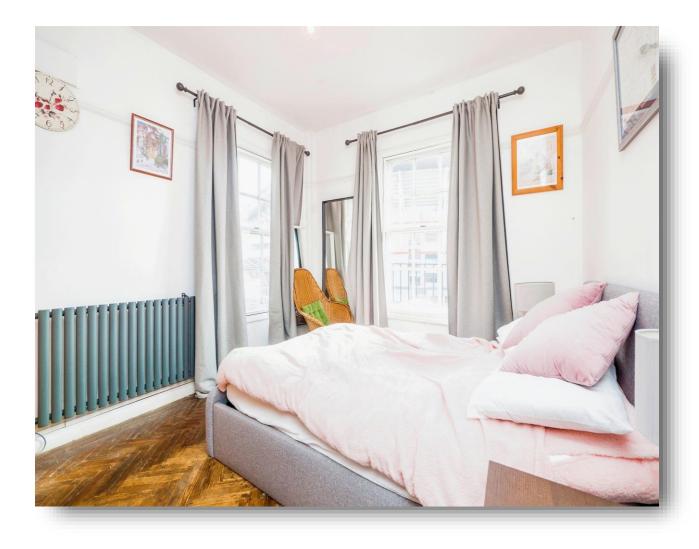

### **Bedroom One**

11' 6" max x 12' 1" ( 3.51m max x 3.68m ) Original parquet flooring, access to balcony, large fitted wardrobe, modern electric radiator, Internet point, views of Cardiff Arms Park, original sash windows with secondary glazing.

#### **Bedroom Two**

11' 6" max x 9' 6" ( 3.51m max x 2.90m )
Double aspect sash window with secondary glazing, original parquet flooring, TV point and modern

electric radiator.