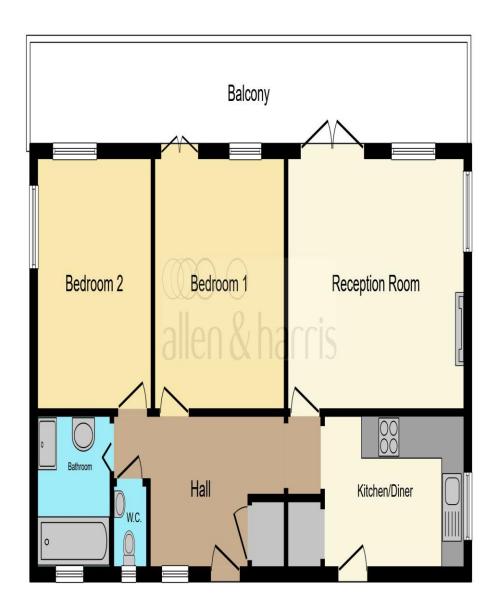

#### **Entrance Hall**

18' 6" x 6' 7" max ( 5.64m x 2.01m max ) Original parquet flooring, storage cupboard, intercom, Internet point, access to all rooms, modern electric radiator.

#### Lounge

15' 5" max x 11' 5" (4.70m max x 3.48m)
Original parquet flooring, double aspect windows, secondary glazing, TV and Internet point, two modern electric radiators, doors to balcony, views of Cardiff Arms Park.

#### Kitchen

12' 1" max x 6' 8" ( 3.68m max x 2.03m ) Fully fitted modern kitchen, built in dish washer, sink, sash windows, partially tiled walls, breakfast bar, wood effect counter tops.

### **Bedroom One**

11' 6" max x 12' 1" ( 3.51m max x 3.68m ) Original parquet flooring, access to balcony, large fitted wardrobe, modern electric radiator, Internet point, views of Cardiff Arms Park, original sash windows with secondary glazing.

#### **Bedroom Two**

11' 6" max x 9' 6" ( 3.51m max x 2.90m )
Double aspect sash window with secondary glazing, original parquet flooring, TV point and modern

electric radiator.

#### Cloakroom

Toilet and wash basin, tiled flooring and partially tiled wall.

#### **Bathroom**

6' 3"  $\times$  6' 8" ( 1.91m  $\times$  2.03m ) Separate bath and walk in shower, wash basin, heated towel rail, tiled flooring and partially tiled wall.

This floor plan is for illustrative purposes only. It is not drawn to scale. Any measurements, floor areas (including any total floor area), openings and orientation are approximate. No details are guaranteed, they cannot be relied upon for any purpose and they do not form part of any agreement. No liability is taken for any error, omission or misstatement. A party must rely upon its own inspection(s). Powered by www.focalagent.com