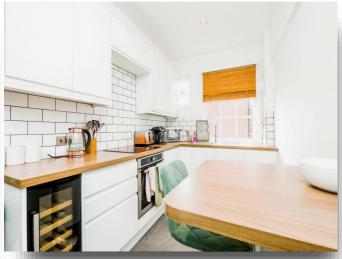

#### Kitchen

12' 1" max x 6' 8" ( 3.68m max x 2.03m ) Fully fitted modern kitchen, built in dish washer, sink, sash windows, partially tiled walls, breakfast bar, wood effect counter tops.