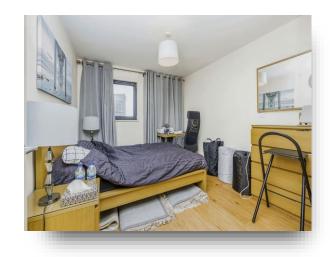

### **Bedroom One**

11'  $\max x$  11' 2"  $\max$  ( 3.35m  $\max x$  3.40m  $\max$  ) Built in wardrobe, views of the channel, double glazed window and electrical radiator