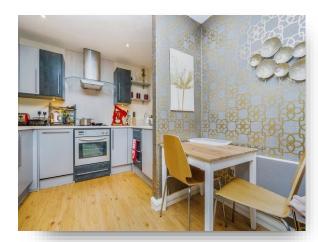

#### Kitchen

9' 7" max x 6' 2" max ( 2.92m max x 1.88m max ) Integral oven, dishwasher, large U shaped kitchen, integral hob and extractor fan, wood effect flooring