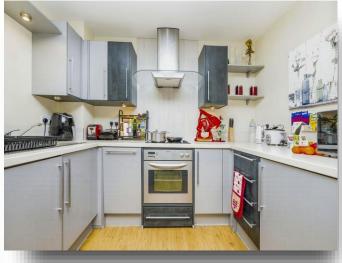

#### Kitchen

9' 7" max x 6' 2" max ( 2.92m max x 1.88m max ) Integral oven, dishwasher, large U shaped kitchen, integral hob and extractor fan, wood effect flooring