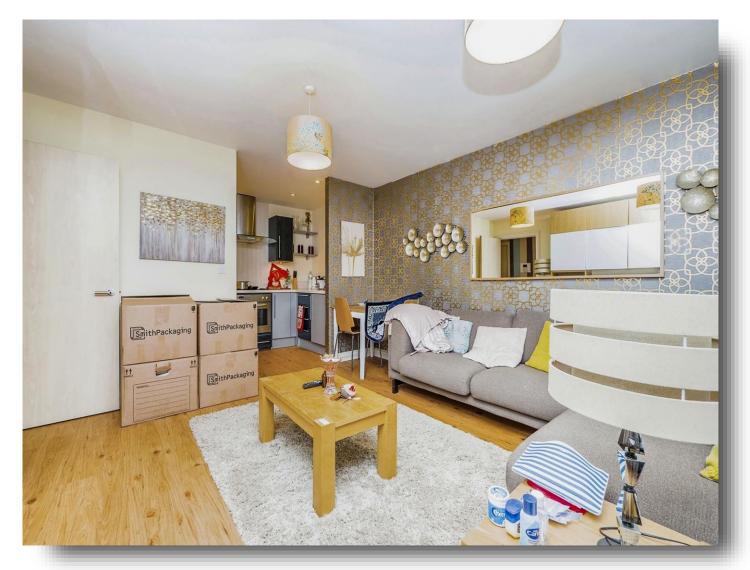

## Lounge

15' 2" max x 13' 1" max ( 4.62m max x 3.99m max ) Double glazed window with views of Cardiff, wood effect flooring, television point, radiator

#### Kitchen

9' 7" max x 6' 2" max ( 2.92m max x 1.88m max ) Integral oven, dishwasher, large U shaped kitchen, integral hob and extractor fan, wood effect flooring