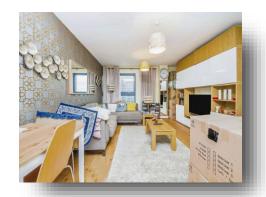

## Lounge

15' 2" max x 13' 1" max ( 4.62m max x 3.99m max ) Double glazed window with views of Cardiff, wood effect flooring, television point, radiator