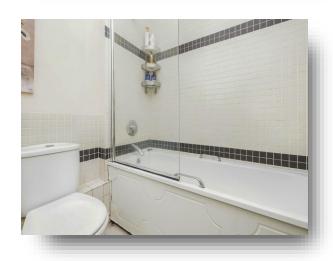

#### **Bathroom**

7' 5" max x 5' 9" max ( 2.26m max x 1.75m max ) Bath and tiled throughout, heated towel rail, wash hand base unit, wc, storage above sink.