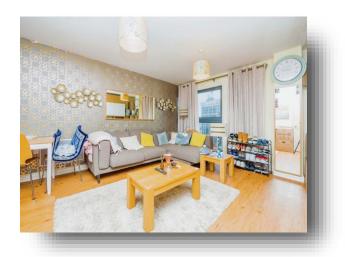

## Lounge

15' 2" max x 13' 1" max ( 4.62m max x 3.99m max ) Double glazed window with views of Cardiff, wood effect flooring, television point, radiator