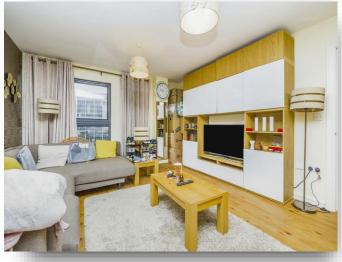

## Lounge

15' 2" max x 13' 1" max ( 4.62m max x 3.99m max ) Double glazed window with views of Cardiff, wood effect flooring, television point, radiator