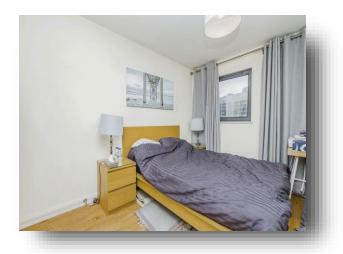

### **Bedroom One**

11'  $\max x$  11' 2"  $\max$  ( 3.35m  $\max x$  3.40m  $\max$  ) Built in wardrobe, views of the channel, double glazed window and electrical radiator