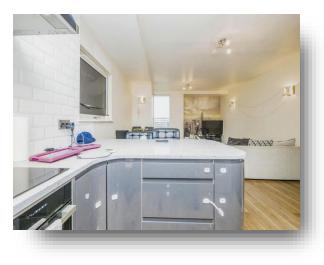

#### Kitchen

25' 4" max x 14' 5" max (7.72m max x 4.39m max) Fitted kitchen with base and curved units, induction hob and oven with extractor hood, radiator, plumbing for washing machine and integral fridge, sink and drainer.