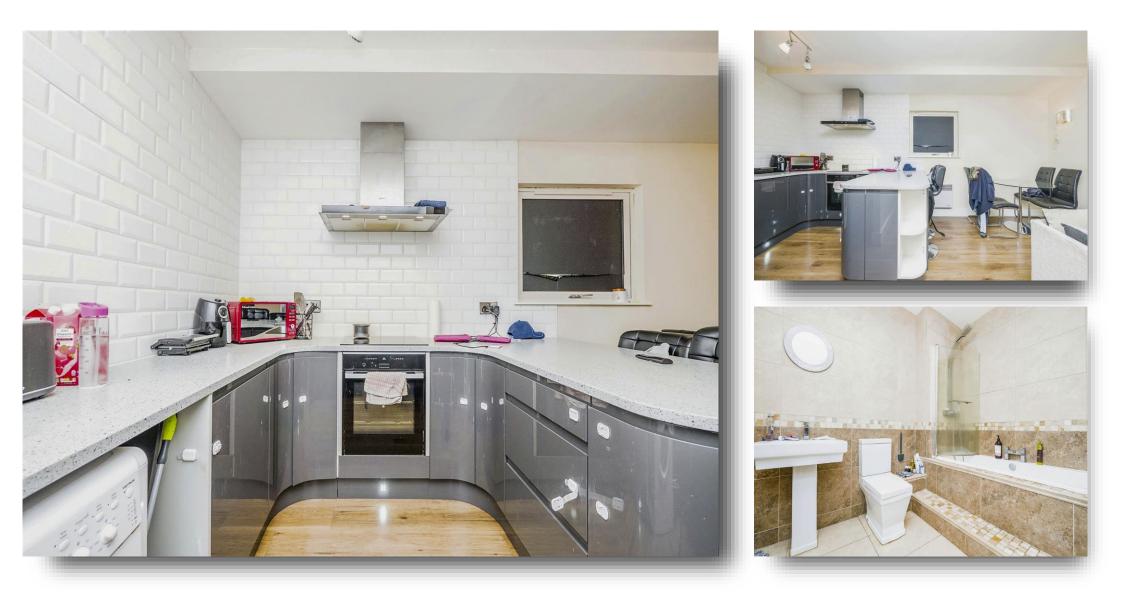

#### Kitchen

25' 4" max x 14' 5" max (7.72m max x 4.39m max) Fitted kitchen with base and curved units, induction hob and oven with extractor hood, radiator, plumbing for washing machine and integral fridge, sink and drainer.

### En Suite

Shower cubicle, wash hand basin, wc, fully tiled and wall mounted heater.

**Bedroom Two** 15' 4" max x 6' 1" max ( 4.67m max x 1.85m max ) Double glazed window to rear, electric radiator

#### Bathroom

8' 5" max x 6' 1" max ( 2.57m max x 1.85m max ) Paneled bath, wash hand basin, wc, heated towel rail, fully tiled, spa bath and mixer tap.