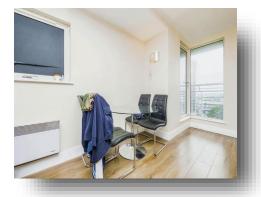

#### Lounge & Diner

Wood effect flooring, television point, double glazed window to side, door to balcony with attractive views.