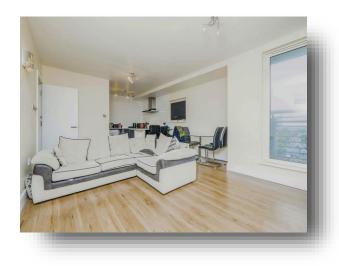

#### Lounge & Diner

Wood effect flooring, television point, double glazed window to side, door to balcony with attractive views.