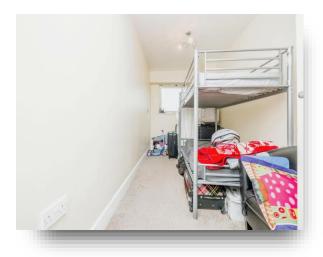

### En Suite

Shower cubicle, wash hand basin, wc, fully tiled and wall mounted heater.

**Bedroom Two** 15' 4" max x 6' 1" max ( 4.67m max x 1.85m max ) Double glazed window to rear, electric radiator