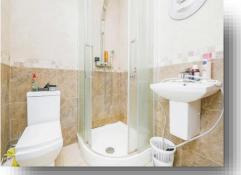

### En Suite

Shower cubicle, wash hand basin, wc, fully tiled and wall mounted heater.

**Bedroom Two** 15' 4" max x 6' 1" max ( 4.67m max x 1.85m max ) Double glazed window to rear, electric radiator

#### Bathroom

8' 5" max x 6' 1" max ( 2.57m max x 1.85m max ) Paneled bath, wash hand basin, wc, heated towel rail, fully tiled, spa bath and mixer tap.