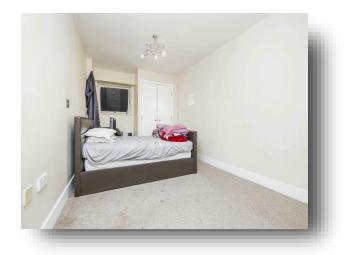

#### **Bedroom One**

15' 4" max x 9' 2" max ( 4.67m max x 2.79m max ) Double glazed window to side, radiator, built in wardrobe, door to en suite

### En Suite

Shower cubicle, wash hand basin, wc, fully tiled and wall mounted heater.

**Bedroom Two** 15' 4" max x 6' 1" max ( 4.67m max x 1.85m max ) Double glazed window to rear, electric radiator