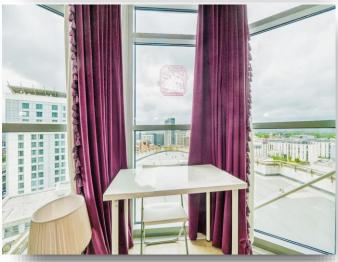

#### Lounge

31' 8" max x 20' 1" max ( 9.65m max x 6.12m max ) Open plan kitchen/lounge, modern fitted kitchen with wall and base units, integral oven, integral microwave, fridge/freezer, dishwasher, extractor hood, television point, tile flooring, feature curved wall, double glazed bay window with views of the City Centre, Penarth Marina and the Bristol Channel.