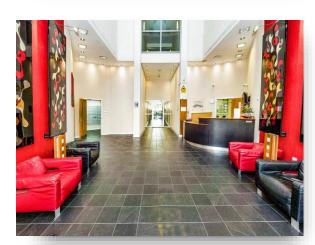

## welcome to

# **Altolusso Bute Terrace, Cardiff**

A spacious three bedroom apartment in the centre of Cardiff, close to a variety of amenities and transport links. The property benefits from superb city skyline and sea views form the kitchen/living room and all three bedrooms. It benefits from 24 hour concierge and two allocated parking spaces!













#### **Entrance Hall**

Tile flooring, airing cupboard and intercom.

#### Lounge

31' 8" max x 20' 1" max ( 9.65m max x 6.12m max ) Open plan kitchen/lounge, modern fitted kitchen with wall and base units, integral oven, integral microwave, fridge/freezer, dishwasher, extractor hood, television point, tile flooring, feature curved wall, double glazed bay window with views of the City Centre, Penarth Marina and the Bristol Channel.

#### **Bedroom One**

14' 7" x 11' 7" ( 4.45m x 3.53m )

Double glazed window to rear with views of city centre, fitted wardrobe and electric radiator.

#### **En Suite**

8' 2" x 6' 6" ( 2.49m x 1.98m ) Fully tiled, wash hand basin, WC, double shower, extractor fan and heated towel rail.

### **Bedroom Two**

12' 4" max x 8' 8" max ( 3.76m max x 2.64m max )