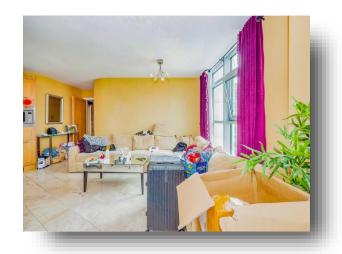

#### Lounge

31' 8" max x 20' 1" max ( 9.65m max x 6.12m max ) Open plan kitchen/lounge, modern fitted kitchen with wall and base units, integral oven, integral microwave, fridge/freezer, dishwasher, extractor hood, television point, tile flooring, feature curved wall, double glazed bay window with views of the City Centre, Penarth Marina and the Bristol Channel.