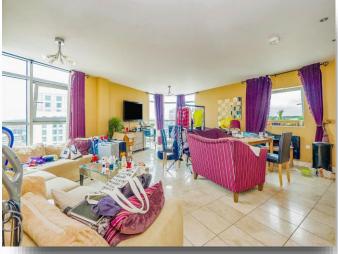

#### Lounge

31' 8" max x 20' 1" max ( 9.65m max x 6.12m max ) Open plan kitchen/lounge, modern fitted kitchen with wall and base units, integral oven, integral microwave, fridge/freezer, dishwasher, extractor hood, television point, tile flooring, feature curved wall, double glazed bay window with views of the City Centre, Penarth Marina and the Bristol Channel.