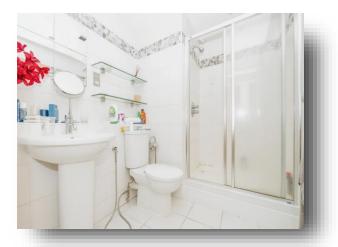

#### **En Suite**

8' 2" x 6' 6" ( 2.49m x 1.98m ) Fully tiled, wash hand basin, WC, double shower, extractor fan and heated towel rail.