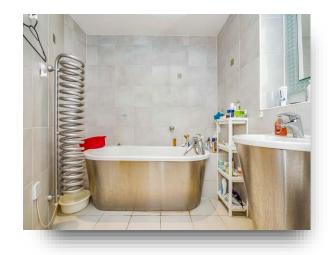

#### **Bathroom**

9' 2" max x 7' 10" ( 2.79m max x 2.39m ) Fully tiled, paneled bathtub, WC, wash hand basin, fitted mirror, extractor fan and spiral radiator.