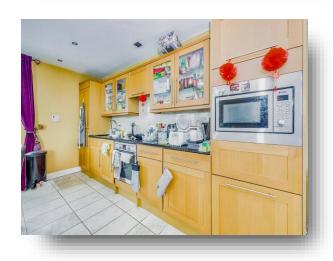

#### Lounge

31' 8" max x 20' 1" max ( 9.65m max x 6.12m max ) Open plan kitchen/lounge, modern fitted kitchen with wall and base units, integral oven, integral microwave, fridge/freezer, dishwasher, extractor hood, television point, tile flooring, feature curved wall, double glazed bay window with views of the City Centre, Penarth Marina and the Bristol Channel.