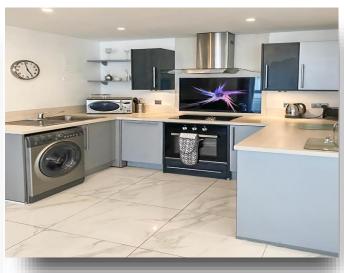

#### Kitchen

8' 9" max x 6' 9" max ( 2.67m max x 2.06m max ) integrated oven, fridge, plumbing for wash dryer and plug sockets for microwave and kettle. Extractor fan, tiled flooring and integrated dishwasher.