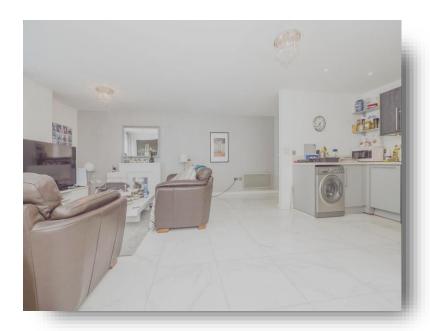

## Lounge

23' 8" max x 24' 3" max (7.21m max x 7.39m max)
Electrical fire place, television point, telephone point, tiled flooring and a large area for a desk or office area. Views of Cardiff's new canal development, double glazed windows and two electrical radiators.

#### Kitchen

8' 9" max x 6' 9" max ( 2.67m max x 2.06m max ) integrated oven, fridge, plumbing for wash dryer and plug sockets for microwave and kettle. Extractor fan, tiled flooring and integrated dishwasher.