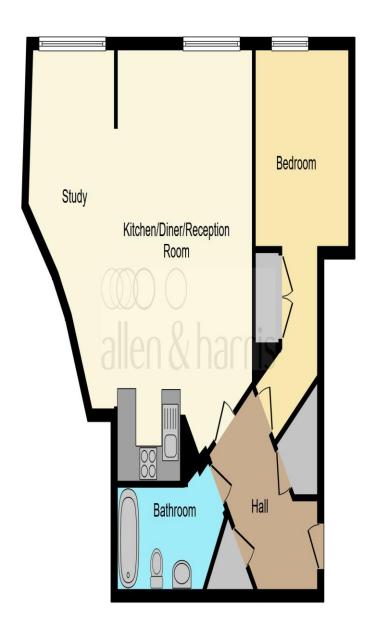

#### **Bathroom**

13' 4" max x 5' 6" max ( 4.06m max x 1.68m max ) Bath and shower, wash hand basin, wall mounted mirror, heated towel rail and partly tiled.

This floorplan is for illustrative purposes only and is not drawn to scale. Measurements, floor-areas, openings and orientations are approximate. They should not be relied upon for any purpose and do not form any part of an agreement. No liability is taken for any error or mis-statement. All parties must rely on their own inspections.