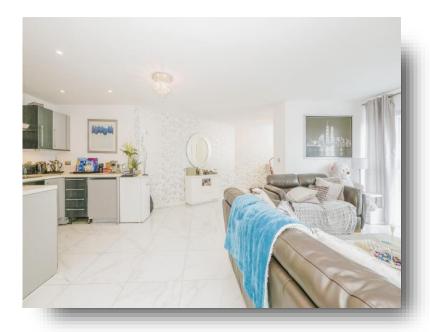

## Lounge

23' 8" max x 24' 3" max (7.21m max x 7.39m max)
Electrical fire place, television point, telephone point, tiled flooring and a large area for a desk or office area. Views of Cardiff's new canal development, double glazed windows and two electrical radiators.

#### Kitchen

8' 9" max x 6' 9" max ( 2.67m max x 2.06m max ) integrated oven, fridge, plumbing for wash dryer and plug sockets for microwave and kettle. Extractor fan, tiled flooring and integrated dishwasher.