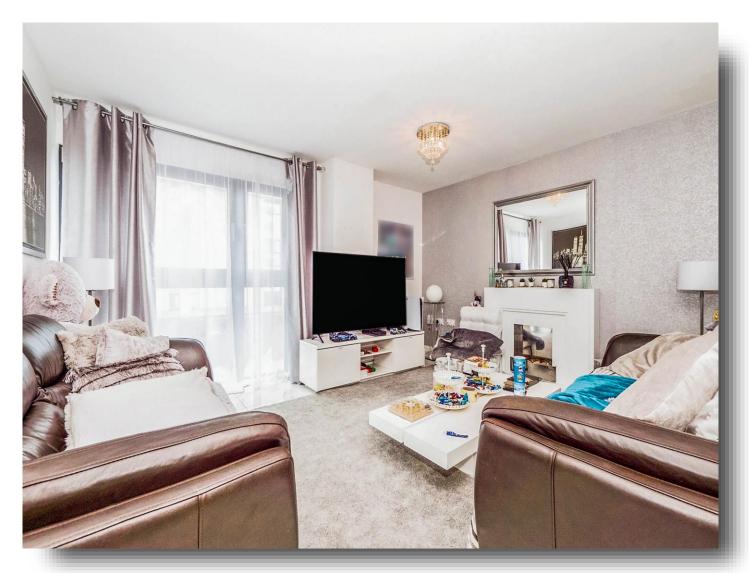

## Lounge

23' 8" max x 24' 3" max (7.21m max x 7.39m max)
Electrical fire place, television point, telephone point, tiled flooring and a large area for a desk or office area. Views of Cardiff's new canal development, double glazed windows and two electrical radiators.