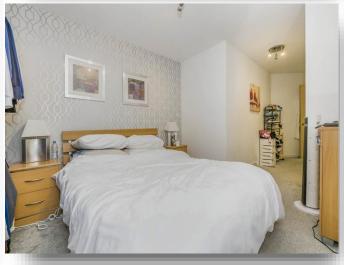

### **Bedroom One**

9' 9" max x 21' 1" max ( 2.97m max x 6.43m max ) Large built in double wardrobe, electrical radiator and double bedroom. Double glazed window and carperted throughout.