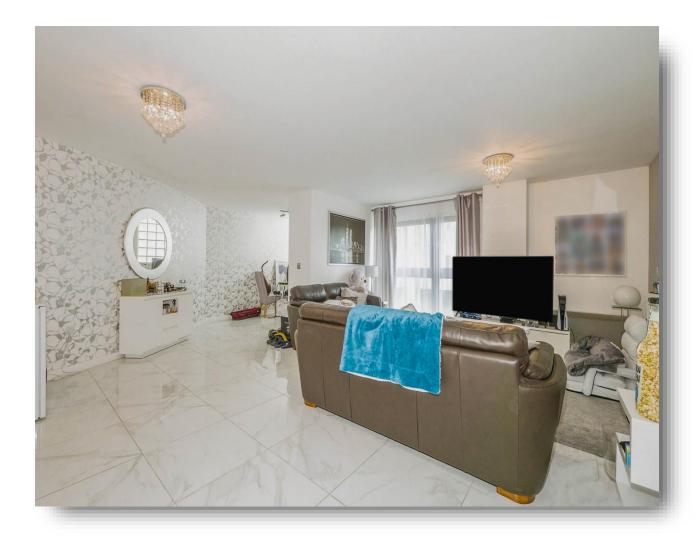

## Lounge

23' 8" max x 24' 3" max (7.21m max x 7.39m max)
Electrical fire place, television point, telephone point, tiled flooring and a large area for a desk or office area. Views of Cardiff's new canal development, double glazed windows and two electrical radiators.