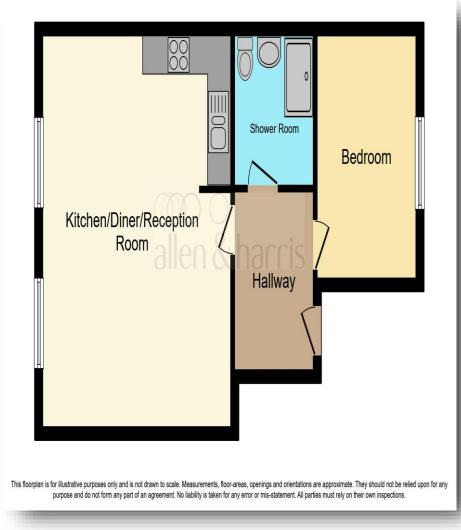

## £170,000

Communal Entrance Hall Kitchen & Living Room 20' 1" max x 17' 6" max ( 6.12m max x 5.33m max ) Bedroom 12' 4" x 9' 6" ( 3.76m x 2.90m ) Bathroom Communal Entrance

• No chain, share of freehold