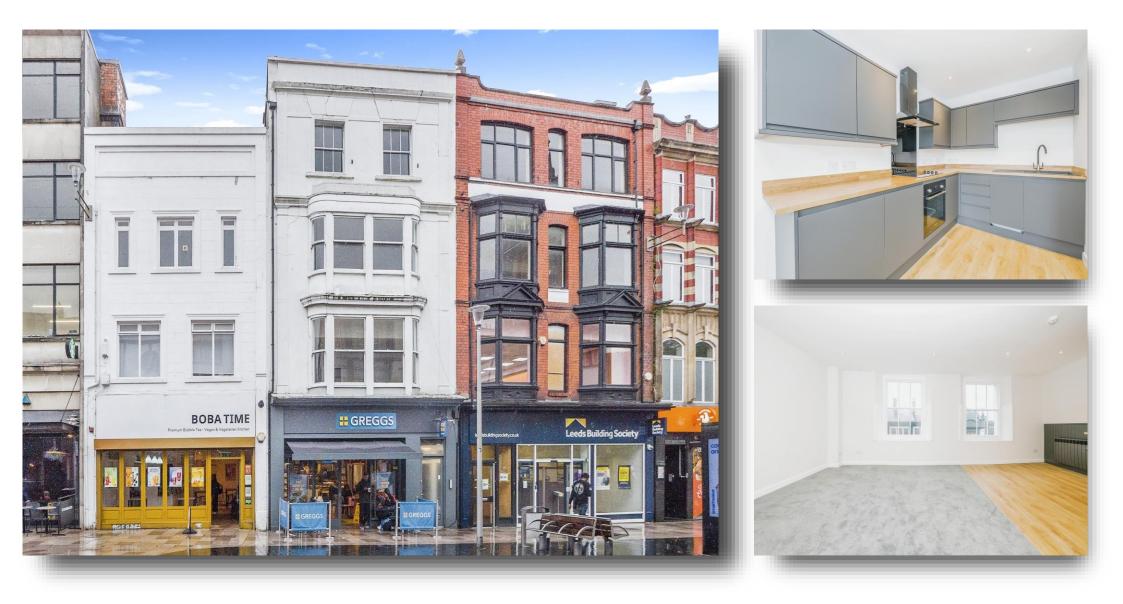

## welcome to Flat 2 St. John Street, Cardiff

- Modern city living first second floor apartment
- Spacious open plan living room & diner/kitchen
- Double bedroom, shower room with rain fall shower

Tenure<sup>.</sup> Lessehold

## £170,000

Communal Entrance Hall Kitchen & Living Room 20' 1" max x 17' 6" max ( 6.12m max x 5.33m max ) Bedroom 12' 4" x 9' 6" ( 3.76m x 2.90m ) Bathroom Communal Entrance

• No chain, share of freehold