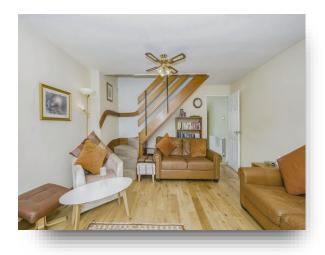

#### Lounge

Double glazed window to front, feature fireplace, engineer oak flooring, radiator, television point, door to kitchen/diner and stairs to first floor.