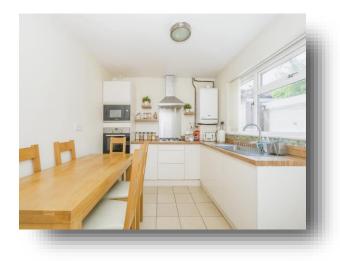

#### **Kitchen / Diner**

Modern kitchen fitted with wall and base units, integral Bosch oven, Bocsh microwave oven, Bosch hobs (gas), extractor hood, sink and drainer, wall mounted boiler, space for fridge freezer, double glazed window to rear, ceramic flooring, radiator and double glazed door to rear garden.