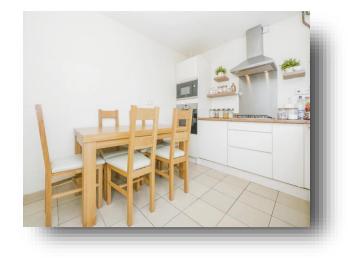

#### **Kitchen / Diner**

Modern kitchen fitted with wall and base units, integral Bosch oven, Bocsh microwave oven, Bosch hobs (gas), extractor hood, sink and drainer, wall mounted boiler, space for fridge freezer, double glazed window to rear, ceramic flooring, radiator and double glazed door to rear garden.