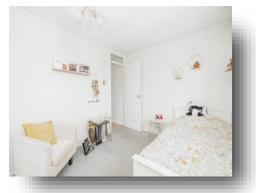

#### **Bedroom One**

Double glazed window to rear, fitted wardrobes and radiator.

#### **Bedroom Two**

Double glazed window to front, fitted wardrobes and radiator.