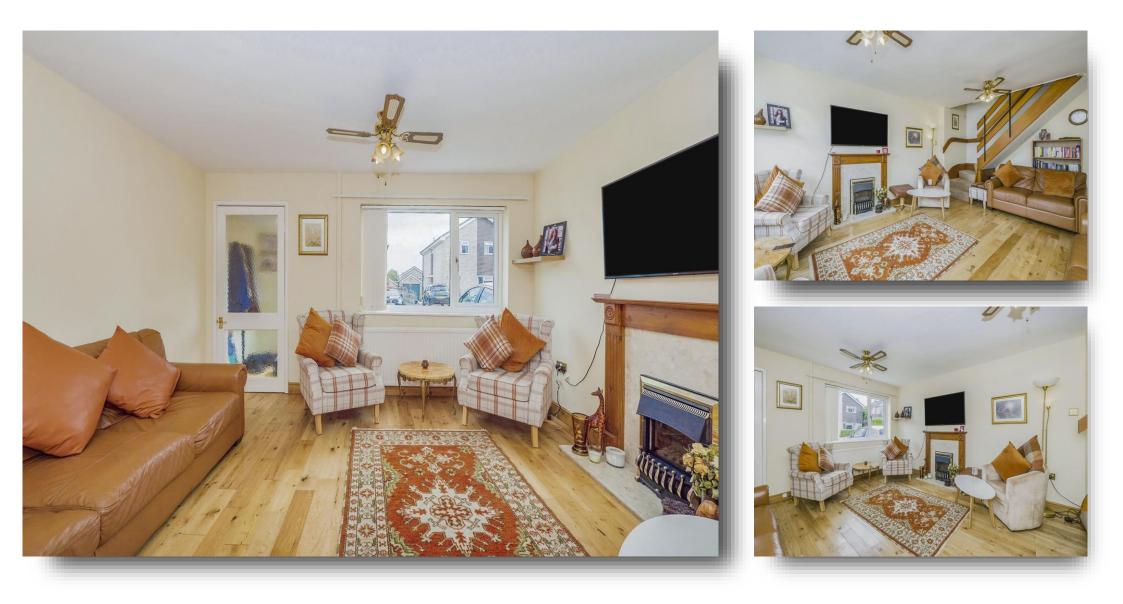

#### Lounge

Double glazed window to front, feature fireplace, engineer oak flooring, radiator, television point, door to kitchen/diner and stairs to first floor.