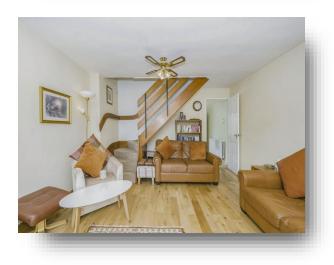

#### Lounge

Double glazed window to front, feature fireplace, engineer oak flooring, radiator, television point, door to kitchen/diner and stairs to first floor.

#### Landing

Access to loft via pull down ladder, radiator and door to all rooms.