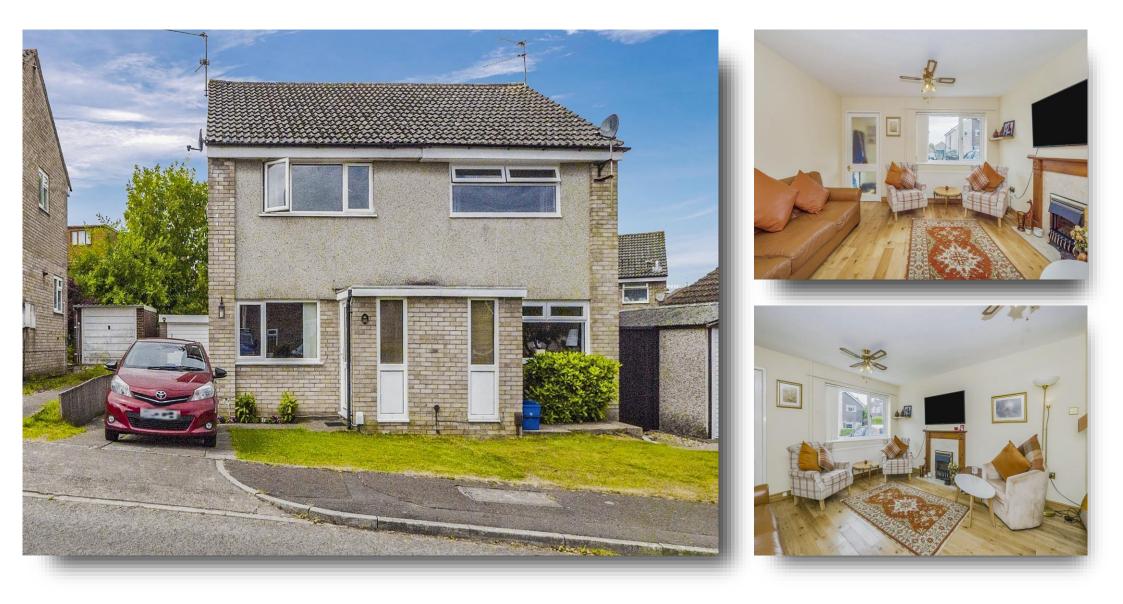

# Allan Durst Close, Cardiff

This well presented two double bedroom, semi-detached family home is situated in a great position in Danescourt. The property benefits from a generous size rear garden, detached garage and parking for several vehicles and access to excellent transport links.

#### **Entrance Hall**

Double glazed window to front, wooden door to living room and engineer oak flooring.

#### Lounge

Double glazed window to front, feature fireplace, engineer oak flooring, radiator, television point, door to kitchen/diner and stairs to first floor.

#### **Front Garden**

Laid to lawn and drive leading to separate garage.