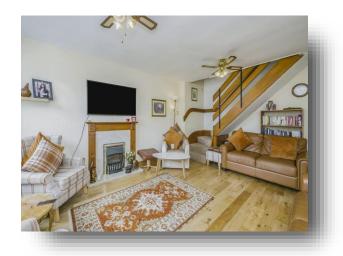

#### Lounge

Double glazed window to front, feature fireplace, engineer oak flooring, radiator, television point, door to kitchen/diner and stairs to first floor.