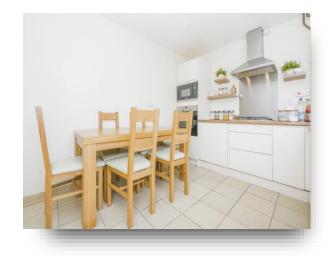

#### Kitchen / Diner

Modern kitchen fitted with wall and base units, integral Bosch oven, Bocsh microwave oven, Bosch hobs (gas), extractor hood, sink and drainer, wall mounted boiler, space for fridge freezer, double glazed window to rear, ceramic flooring, radiator and double glazed door to rear garden.