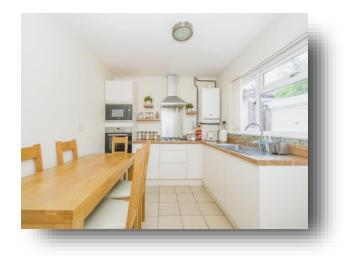

#### Kitchen / Diner

Modern kitchen fitted with wall and base units, integral Bosch oven, Bocsh microwave oven, Bosch hobs (gas), extractor hood, sink and drainer, wall mounted boiler, space for fridge freezer, double glazed window to rear, ceramic flooring, radiator and double glazed door to rear garden.