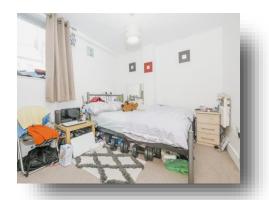

#### **Bedroom One**

Irregular Shaped Room 12' 3" x 9' (3.73m x 2.74m) Double glazed window to side, built in wardrobe, electric heater and door to ensuite.

#### **Bedroom Two**

Irregular Shaped Room 10' 2" x 8' 1" ( 3.10m x 2.46m) Double glazed window to side and electric heater