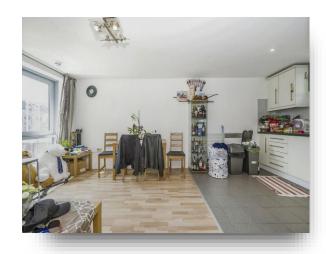

### Kitchen / Living/ Dining Room

Irregular Shaped Room 19' x 13' 8" (5.79m x 4.17m) Laminate and tile flooring, two double glazed windows to side, spot lights, splash back tiles to kitchen, integral oven, hob, fridge freezer and dishwasher.