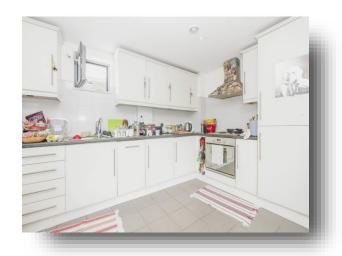

### Kitchen / Living/ Dining Room

Irregular Shaped Room 19' x 13' 8" (5.79m x 4.17m) Laminate and tile flooring, two double glazed windows to side, spot lights, splash back tiles to kitchen, integral oven, hob, fridge freezer and dishwasher.