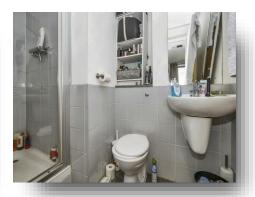

#### **En Suite**

Irregular Shaped Room 8' 3" x 58' (2.51m x 17.68m) Tiled flooring, WC, wash hand basin, splash back tiles, extractor fan and shower cubicle with overhead shower and mixer tap.

#### **Bathroom**

Irregular Shaped Room 7' 10"  $\times$  6' 8" (  $2.39m \times 2.03m$ ) Fully tiled bathroom, WC, wash hand basin, mirror with built in light, heated towel rail, extractor fan and bathtub with overhead shower and mixer tap.