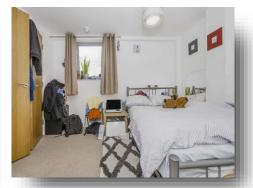

#### **Bedroom One**

Irregular Shaped Room 12' 3" x 9' (3.73m x 2.74m) Double glazed window to side, built in wardrobe, electric heater and door to ensuite.

#### **Bedroom Two**

Irregular Shaped Room 10' 2" x 8' 1" ( 3.10m x 2.46m) Double glazed window to side and electric heater