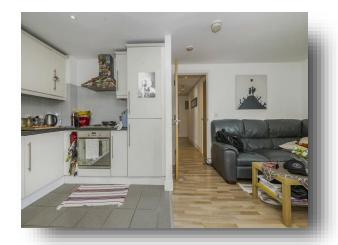

### Kitchen / Living/ Dining Room

Irregular Shaped Room 19' x 13' 8" (5.79m x 4.17m) Laminate and tile flooring, two double glazed windows to side, spot lights, splash back tiles to kitchen, integral oven, hob, fridge freezer and dishwasher.