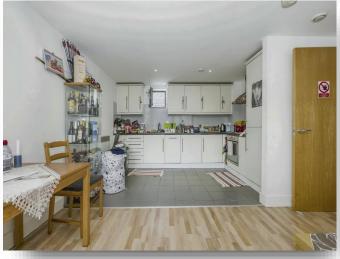

### Kitchen / Living/ Dining Room

Irregular Shaped Room 19' x 13' 8" (5.79m x 4.17m) Laminate and tile flooring, two double glazed windows to side, spot lights, splash back tiles to kitchen, integral oven, hob, fridge freezer and dishwasher.