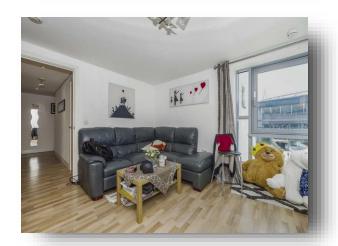

### Kitchen / Living/ Dining Room

Irregular Shaped Room 19' x 13' 8" (5.79m x 4.17m) Laminate and tile flooring, two double glazed windows to side, spot lights, splash back tiles to kitchen, integral oven, hob, fridge freezer and dishwasher.