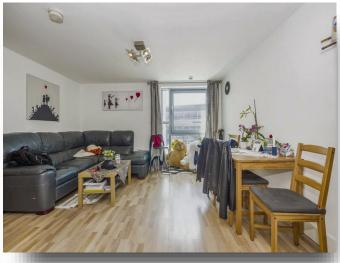

### Kitchen / Living/ Dining Room

Irregular Shaped Room 19' x 13' 8" (5.79m x 4.17m) Laminate and tile flooring, two double glazed windows to side, spot lights, splash back tiles to kitchen, integral oven, hob, fridge freezer and dishwasher.