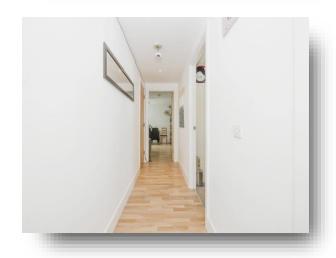

### Hallway

Laminate flooring, electric heater, doors to all rooms and storage cupboard.