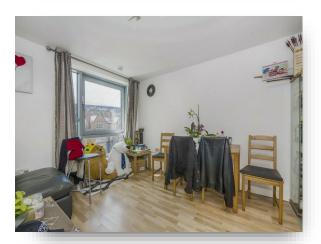

### Kitchen / Living/ Dining Room

Irregular Shaped Room 19' x 13' 8" (5.79m x 4.17m) Laminate and tile flooring, two double glazed windows to side, spot lights, splash back tiles to kitchen, integral oven, hob, fridge freezer and dishwasher.