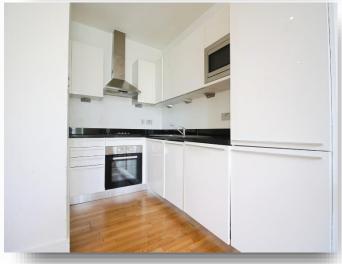

#### **Kitchen Area**

Range of floor and wall mounted kitchen units with gloss fronted doors and black marble work surfaces over, one and a half bowl and drainer sink unit with mixer tap, extractor fan, spotlights, wood flooring, integrated appliances include a fridge/freezer, microwave, washing machine, slimline dishwasher, electric oven and an electric hob with stainless steel cooker hood over.