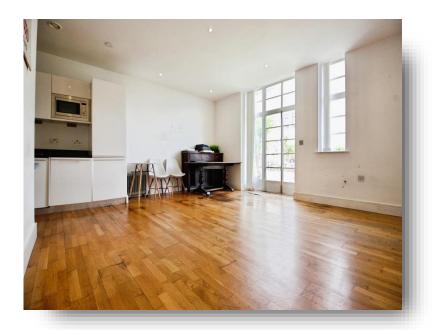

## **Living Space**

20' max into kitchen area  $\times$  16' 7" ( 6.10m max into kitchen area  $\times$  5.05m )

### **Lounge Area**

Double glazed window to rear, double glazed door with double glazed full height window to side leading to the rear courtyard, wood flooring (in need of repair), spotlights open plan to the kitchen area.

#### **Kitchen Area**

Range of floor and wall mounted kitchen units with gloss fronted doors and black marble work surfaces over, one and a half bowl and drainer sink unit with mixer tap, extractor fan, spotlights, wood flooring, integrated appliances include a fridge/freezer, microwave, washing machine, slimline dishwasher, electric oven and an electric hob with stainless steel cooker hood over.