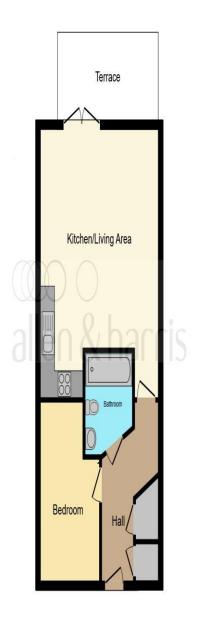

### **Entrance Hall**

Entered via solid timber, wood flooring, built in storage cupboard, spots, airing cupboard housing hot water tank, doors to bedroom, bathroom and living space.

#### **Bedroom 1**

10' 11" x 9' 2" ( 3.33m x 2.79m )

Double glazed window to front, built in wardrobes to one wall, spotlights.

#### **Bathroom**

Wall mounted circular wash hand basin with mixer tap over, WC with enclosed cistern, marble shelf with mirrored storage cupboard above, panelled bath with shower and shower screen over, electric towel rail heater, tiled floor, tiled splashbacks, spotlights.

## **Living Space**

20' max into kitchen area  $\times$  16' 7" ( 6.10m max into kitchen area  $\times$  5.05m )

### **Lounge Area**

Double glazed window to rear, double glazed door with double glazed full height window to side leading to the rear courtyard, wood flooring (in need of repair), spotlights open plan to the kitchen area.

#### **Kitchen Area**

Range of floor and wall mounted kitchen units with gloss fronted doors and black marble work surfaces over, one and a half bowl and drainer sink unit with mixer tap, extractor fan, spotlights, wood flooring, integrated appliances include a fridge/freezer, microwave, washing machine, slimline dishwasher, electric oven and an electric hob with stainless steel cooker hood over.

This floor plan is for illustrative purposes only. It is not drawn to scale. Any measurements, floor areas (including any total floor area), openings and orientation are approximate. No details are guaranteed, they cannot be relied upon for any purpose and they do not form part of any agreement. No liability is taken for any error, omission or misstatement. A party must rely upon its own inspection(s). Powered by www.focalagent.com