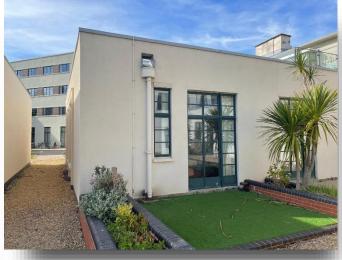

### **Lounge Area**

Double glazed window to rear, double glazed door with double glazed full height window to side leading to the rear courtyard, wood flooring (in need of repair), spotlights open plan to the kitchen area.