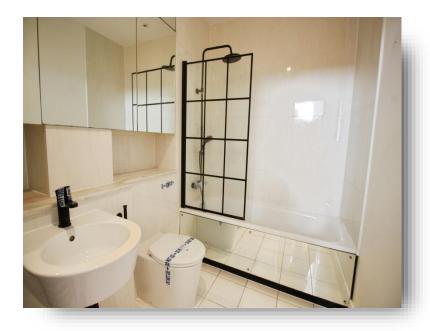

#### **Bathroom**

Wall mounted circular wash hand basin with mixer tap over, WC with enclosed cistern, marble shelf with mirrored storage cupboard above, panelled bath with shower and shower screen over, electric towel rail heater, tiled floor, tiled splashbacks, spotlights.