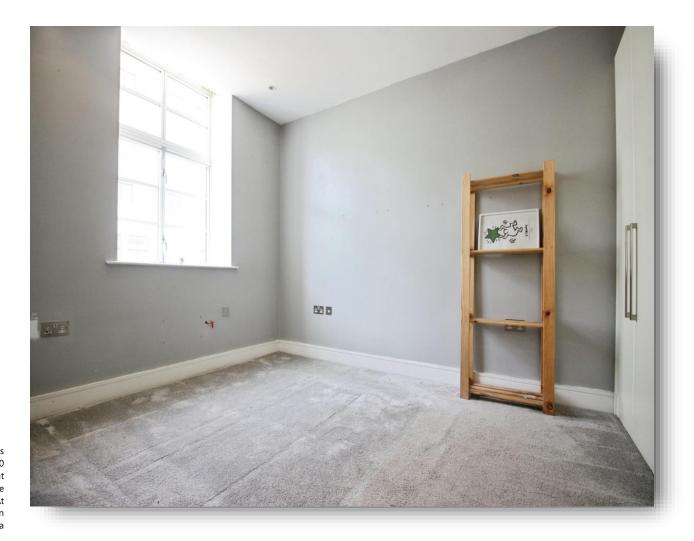

#### **Bedroom 1**

10' 11" x 9' 2" ( 3.33m x 2.79m )

Double glazed window to front, built in wardrobes to one wall, spotlights.