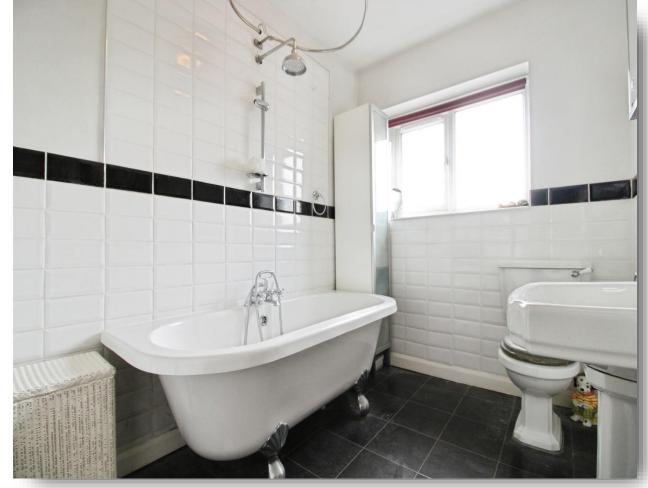

#### Bathroom

Double glazed window to rear, clawed foot bath with period style mixer tap with shower attachment, WC, pedestal wash hand basin, towel style radiator, laminated flooring.