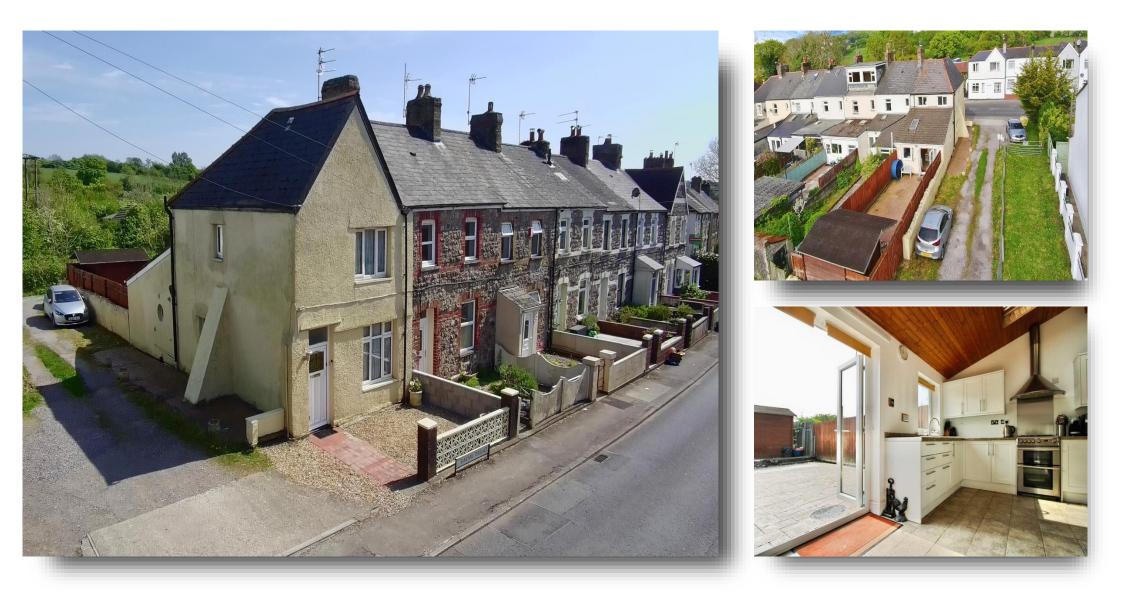

# **Railway Terrace, Dinas Powys**

Located on the outskirts of the sought after village of Dinas Powys, this spacious cottage is ideal for those wanting transport links to Penarth, Cardiff and the M4. The property benefits from a spacious living room, kitchen/diner, downstairs shower room, upstairs bathroom, two bedrooms and parking.

#### Outside

To the front is a forecourt laid to stone chippings with dwarf wall which can be utilitised for parking, outside light, plus there is an area to the side of the property that can also be used for parking.

The low maintenance rear garden itself is south easterly facing, is laid to pressed concrete and there is a solid timber garden room with power and light that is ideal as on outside office or gym. The garden is fully enclosed and there are large double gates that provide access to the private shared lane to the side. There is also an outside tap, outside light and two outside air dryers.