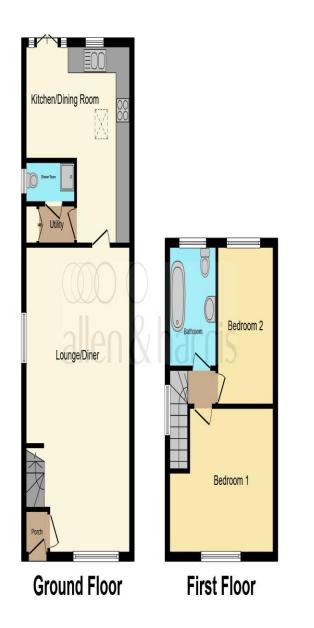

This floor plan is for illustrative purposes only. It is not drawn to scale. Any measurements, floor areas (including any total floor area), openings and orientation are approximate. No details are guaranteed, they cannot be relied upon for any purpose and they do not form part of any agreement. No liability is taken for any error, omission or misstatement. A party must rely upon its own inspection(s). Powered by www.focalagent.com

#### Lounge/Sitting Room

22' 4" x 14' 10" max ( 6.81m x 4.52m max ) Double glazed windows to the front and side, two radiators, feature fireplace with timber fire surround and inset with gas fire, stairs to the first floor with storage cupboard under and doorway to the kitchen/dining room.

#### Kitchen/Dining Room

15' 5" max x 14' 5" max (4.70m max x 4.39m max) Double glazed window to rear, double glazed French doors leading to the rear garden, high level sloped ceiling with roof light, a range of replacement floor and wall mounted kitchen units with complimenting work surfaces, space for table and chairs, radiator, plumbing for dishwasher and tumble dryer, space for fridge/freezer, gas cooker point with stainless steel splashbacks and cooker hood above, tiled floor, door to utility room.

#### **Utility Room/Shower Room**

Utility room with hanging space, built in utility cupboard with wall mounted 'Vaillant' gas central heating combination boiler, plumbing and space for washing machine and a door to a shower room. The shower room has a shower cubicle, radiator, WC, tiled floor and a double glazed feature circular window to the side. This area could be knocked into one larger downstairs bathroom if required by the new owners.

#### **First Floor Landing**

Double glazed window to side with countryside views, loft access to an insulated loft, doors to two bedrooms and bathroom.

#### Bedroom 1

15' 5" max x 10' 5" ( 4.70m max x 3.17m ) Double glazed window to front with countryside views to the side, radiator.

#### Bedroom 2

11' 6" x 8' 2" max ( 3.51m x 2.49m max ) Double glazed window to rear with countryside views, radiator, laminate flooring.

#### Bathroom

Double glazed window to rear, clawed foot bath with period style mixer tap with shower attachment, WC, pedestal wash hand basin, towel style radiator, laminated flooring.