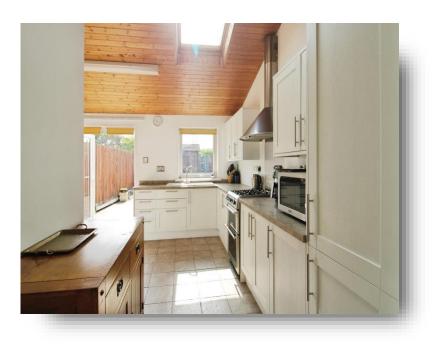

#### Kitchen/Dining Room

15' 5" max x 14' 5" max (4.70m max x 4.39m max) Double glazed window to rear, double glazed French doors leading to the rear garden, high level sloped ceiling with roof light, a range of replacement floor and wall mounted kitchen units with complimenting work surfaces, space for table and chairs, radiator, plumbing for dishwasher and tumble dryer, space for fridge/freezer, gas cooker point with stainless steel splashbacks and cooker hood above, tiled floor, door to utility room.