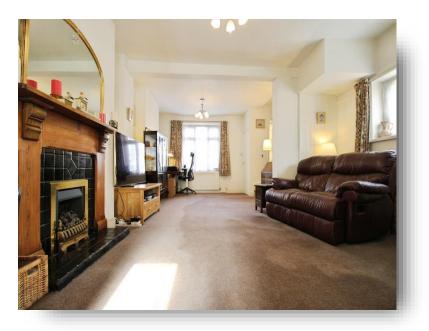

#### Lounge/Sitting Room

22' 4" x 14' 10" max ( 6.81m x 4.52m max ) Double glazed windows to the front and side, two radiators, feature fireplace with timber fire surround and inset with gas fire, stairs to the first floor with storage cupboard under and doorway to the kitchen/dining room.