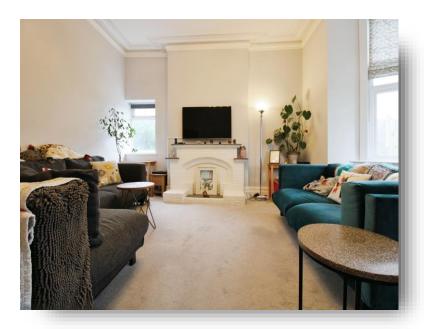

### Lounge

15' 8" x 18' (4.78m x 5.49m)

Large double glazed bay window to front, double glazed window to side and radiator.