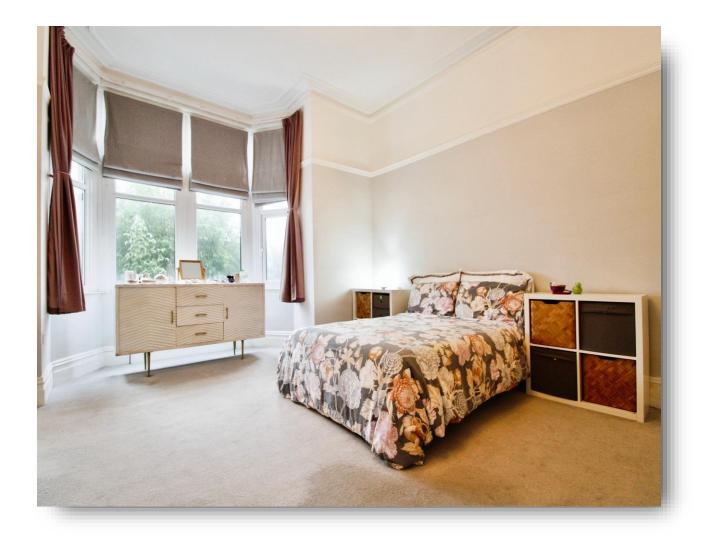

#### Bedroom

17' 10" x 14' 9" ( 5.44m x 4.50m )

Double glazed large bay window to side, built in wardrobes and radiator.