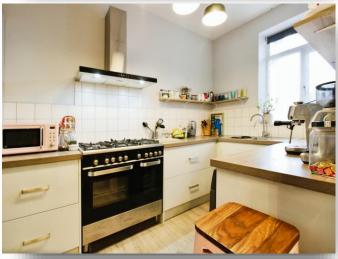

### **Kitchen**

13' 3" x 12' 5" ( 4.04m x 3.78m )

Double glazed window to side, modern fitted kitchen with high floss floor mounted units, gas cooker with extractor hood over, spaces for dishwasher and washing machine, radiator and laminate flooring.