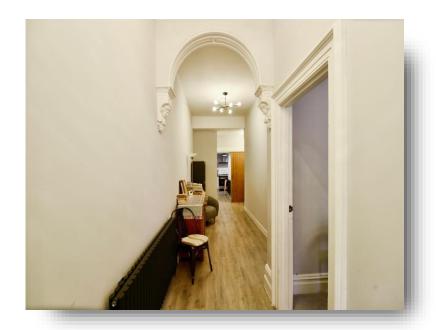

### **Entrance Hall**

Doors to all rooms, two radiators, large storage cupboard, decorative archway and laminate flooring.