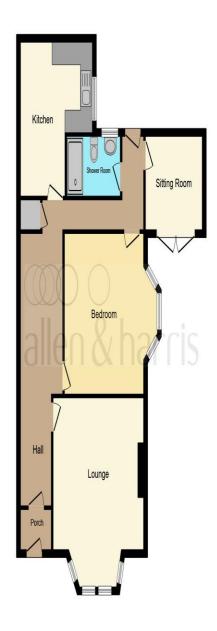

#### **Private Rear Garden**

Enclosed private rear garden with lawn and patio areas surrounded by mature shrubs

This floor plan is for illustrative purposes only. It is not drawn to scale. Any measurements, floor areas (including any total floor area), openings and orientation are approximate. No details are guaranteed, they cannot be relied upon for any purpose and they do not form part of any agreement. No liability is taken for any error, omission or misstatement. A party must rely upon its own inspection(s). Powered by www.focalagent.com