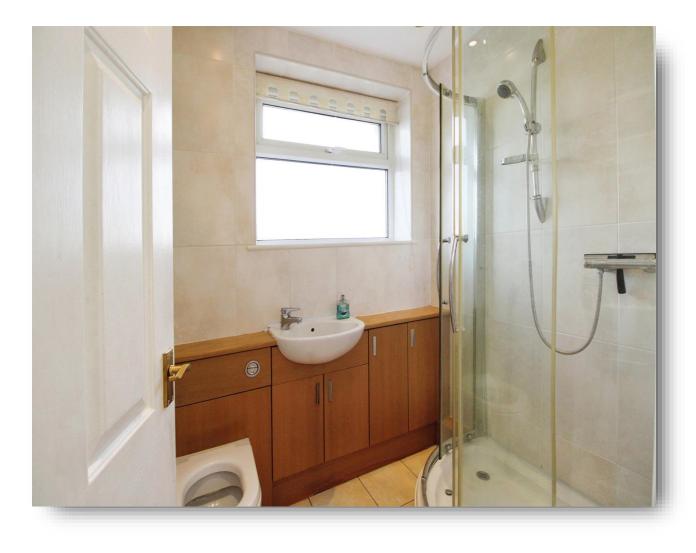

#### **Bathroom**

Double glazed window to rear, fully tiled shower unit, low level built in wc, built in wash hand basin, built in storage cupboard, heated towel rail and spotlights to ceiling