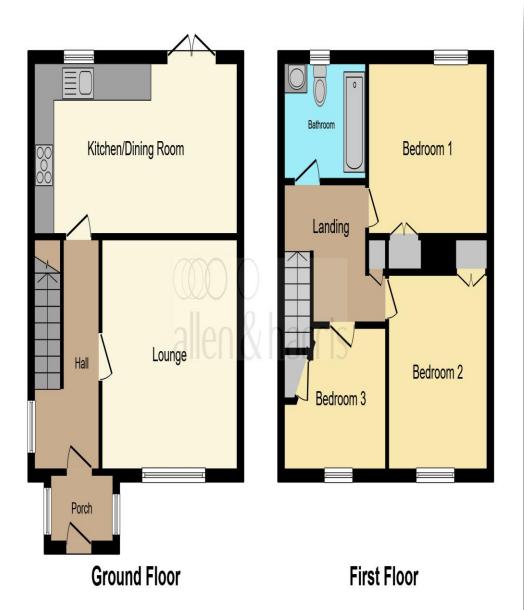

#### **Entrance Porch**

Double glazed porch and tiled floor

#### **Entrance Hall**

Double glazed window to rear, doors to all rooms, stairs to first floor with understairs cupboard and radiator.

## Lounge

14' 7" x 10' 10" ( 4.45m x 3.30m )

Double glazed window to front, feature fireplace, laminate flooring and radiator.

#### Kitchen

21' 5" x 10' (6.53m x 3.05m)

Double glazed patio door to rear garden, double glazed windows to rear and side, wall and base units with work surface over, stainless steel sink unit with mixer tap over, tiled splashbacks, cupboard housing combi boiler, built in electric oven and grill with gas hob, space for washing machine, tiled floor and radiator.

## Landing

Double glazed window to rear and doors to all rooms

#### **Bedroom 1**

10' 10" x 11' 10" ( 3.30m x 3.61m )

Double glazed window to front, built in storage cupboard and radiator.

#### **Bedroom 2**

14' 8" x 8' 11" ( 4.47m x 2.72m )

Double glazed window to rear, storage cupboard and radiator.

## **Bedroom 3**

9' 2" x 7' 9" ( 2.79m x 2.36m )

Double glazed window to front and radiator.

#### **Bathroom**

Double glazed window to rear, fully tiled shower unit, low level built in wc, built in wash hand basin, built in storage cupboard, heated towel rail and spotlights to ceiling

#### Rear Garden

Large enclosed rear garden laid to lawn with patio area and storage sheds.

This floor plan is for illustrative purposes only. It is not drawn to scale. Any measurements, floor areas (including any total floor area), openings and orientation are approximate. No details are guaranteed, they cannot be relied upon for any purpose and they do not form part of any agreement. No liability is taken for any error, omission or misstatement. A party must rely upon its own inspection(s). Powered by www.focalagent.com