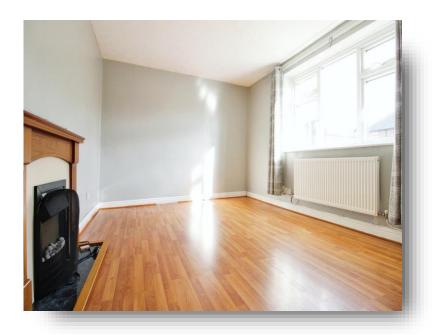

## Lounge

14' 7" x 10' 10" ( 4.45m x 3.30m )

Double glazed window to front, feature fireplace, laminate flooring and radiator.