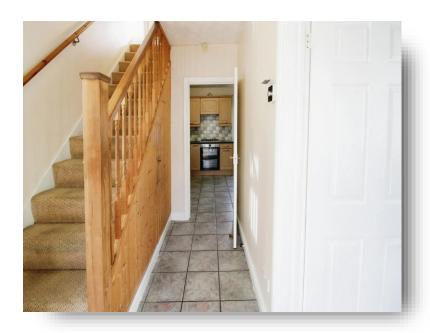

#### **Entrance Hall**

Double glazed window to rear, doors to all rooms, stairs to first floor with understairs cupboard and radiator.

#### Kitchen

21' 5" x 10' (6.53m x 3.05m)

Double glazed patio door to rear garden, double glazed windows to rear and side, wall and base units with work surface over, stainless steel sink unit with mixer tap over, tiled splashbacks, cupboard housing combi boiler, built in electric oven and grill with gas hob, space for washing machine, tiled floor and radiator.