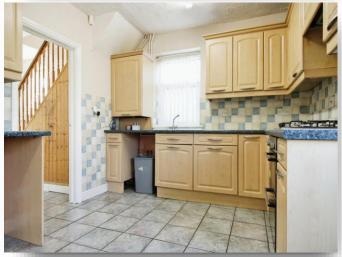

#### Kitchen

21' 5" x 10' (6.53m x 3.05m)

Double glazed patio door to rear garden, double glazed windows to rear and side, wall and base units with work surface over, stainless steel sink unit with mixer tap over, tiled splashbacks, cupboard housing combi boiler, built in electric oven and grill with gas hob, space for washing machine, tiled floor and radiator.