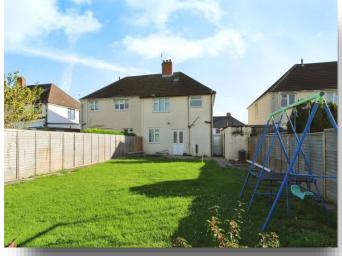

#### Rear Garden

Large enclosed rear garden laid to lawn with patio area and storage sheds.

This floor plan is for illustrative purposes only. It is not drawn to scale. Any measurements, floor areas (including any total floor area), openings and orientation are approximate. No details are guaranteed, they cannot be relied upon for any purpose and they do not form part of any agreement. No liability is taken for any error, omission or misstatement. A party must rely upon its own inspection(s). Powered by www.focalagent.com