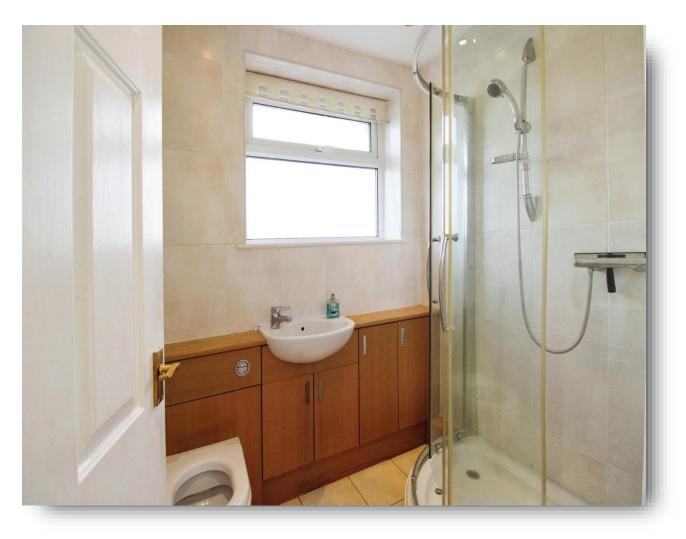

#### Bathroom

Double glazed window to rear, fully tiled shower unit, low level built in wc, built in wash hand basin, built in storage cupboard, heated towel rail and spotlights to ceiling