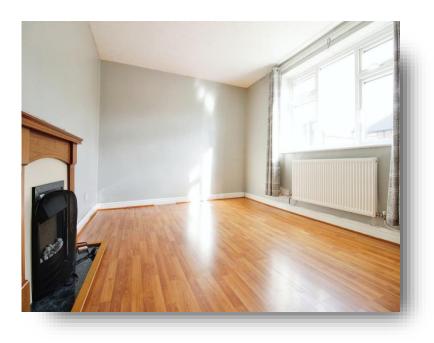

#### Lounge

14' 7" x 10' 10" ( 4.45m x 3.30m )

Double glazed window to front, feature fireplace, laminate flooring and radiator.