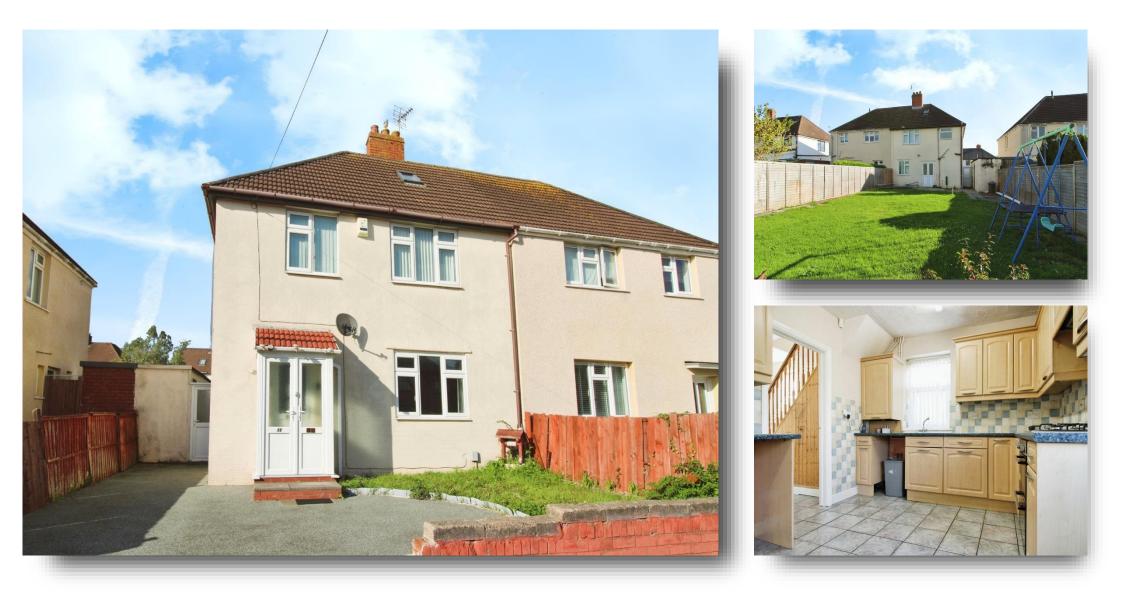

## Shakespeare Avenue, Penarth

Semi detached property comprising 3 bedrooms, lounge, kitchen diner, bathroom, large rear garden and a driveway for 2 cars! No onward chain!

#### Kitchen

21' 5" x 10' (6.53m x 3.05m)

Double glazed patio door to rear garden, double glazed windows to rear and side, wall and base units with work surface over, stainless steel sink unit with mixer tap over, tiled splashbacks, cupboard housing combi boiler, built in electric oven and grill with gas hob, space for washing machine, tiled floor and radiator.

#### **Rear Garden**

Large enclosed rear garden laid to lawn with patio area and storage sheds.

This floor plan is for illustrative purposes only. It is not drawn to scale. Any measurements, floor areas (including any total floor area), openings and orientation are approximate. No details are guaranteed, they cannot be relied upon for any purpose and they do not form part of any agreement. No liability is taken for any error, omission or misstatement. A party must rely upon its own inspection(s). Powered by www.focalagent.com