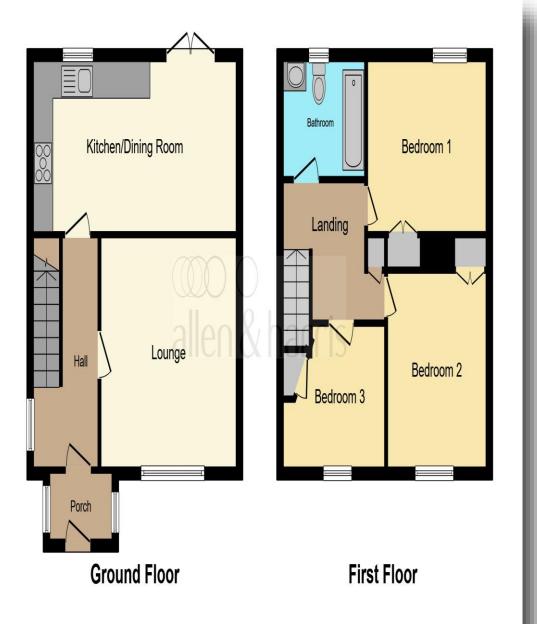

#### **Entrance Porch**

Double glazed porch and tiled floor

#### **Entrance Hall**

Double glazed window to rear, doors to all rooms, stairs to first floor with understairs cupboard and radiator.

#### Landing

Double glazed window to rear and doors to all rooms

#### Bedroom 1

10' 10" x 11' 10" ( 3.30m x 3.61m )

Double glazed window to front, built in storage cupboard and radiator.

#### **Bedroom 2**

14' 8" x 8' 11" ( 4.47m x 2.72m )

Double glazed window to rear, storage cupboard and radiator.

#### Bedroom 3

9' 2" x 7' 9" ( 2.79m x 2.36m )

Double glazed window to front and radiator.

#### Bathroom

Double glazed window to rear, fully tiled shower unit, low level built in wc, built in wash hand basin, built in storage cupboard, heated towel rail and spotlights to ceiling