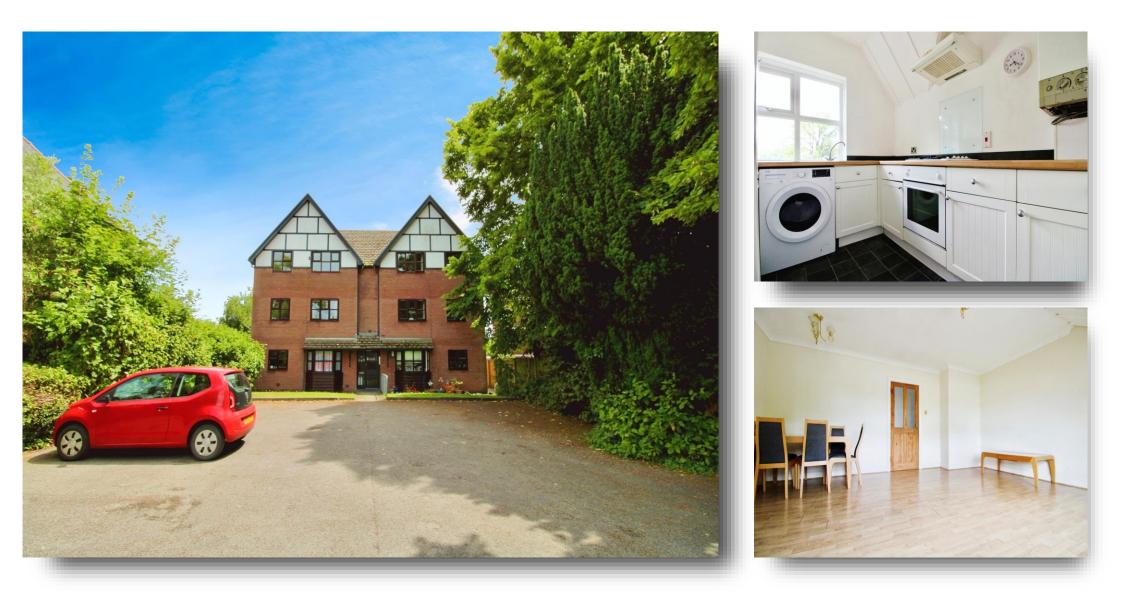

# Salisbury Court, Salisbury Avenue, Penarth

For sale with NO CHAIN, this spacious second floor apartment is ideally located a stone's throw from the sought after Stanwell School. With two bedrooms, a spacious lounge/dining room, a separate kitchen room, access to communal gardens and parking, gas central heating and double glazing.

#### Kitchen

9' 4" x 7' 9" ( 2.84m x 2.36m )

Double glazed window to front, wall mounted gas central heating combi boiler, floor and wall mounted kitchen units with contrasting work surface over, single bowl and drainer sink unit with mixer tap over, integrated gas hob with glass splash back and cooker hood over, integrated electric oven, space for washing machine and fridge-freezer.

#### Outside

Access to well-tendered and attractive communal gardens as well as a communal parking area.

This floor plan is for illustrative purposes only. It is not drawn to scale. Any measurements, floor areas (including any total floor area), openings and orientation are approximate. No details are guaranteed, they cannot be relied upon for any purpose and they do not form part of any agreement. No liability is taken for any error, omission or misstatement. A party must rely upon its own inspection(s). Powered by www.focalagent.com