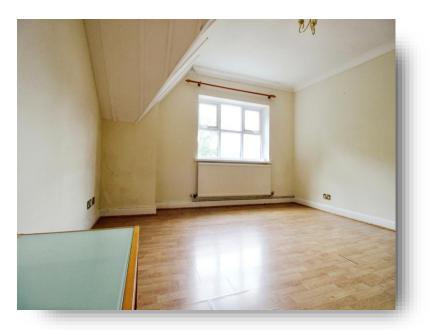

#### Bedroom 2

10' x 7' 9" ( 3.05m x 2.36m )

Double glazed window to rear, laminate flooring and radiator.