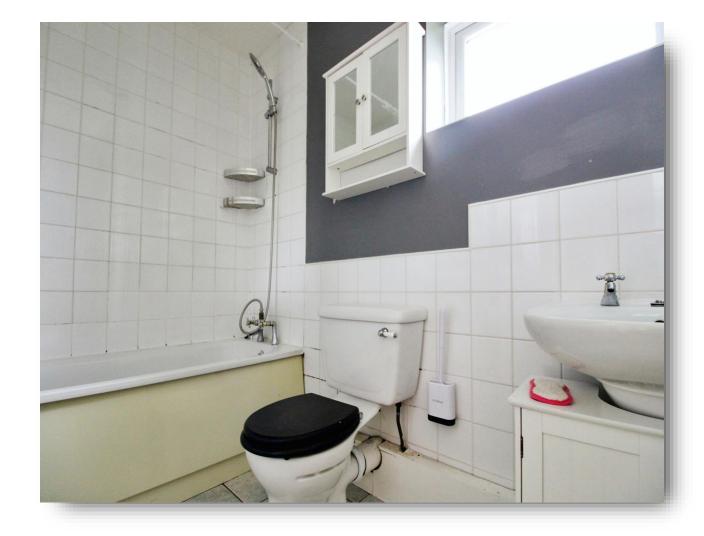

#### Bathroom

High-level double-glazed window to side, wc, pedestal wash hand basin, panelled bath with mixer tap and shower attachment over, tiled floor, part tiled walls and radiator.