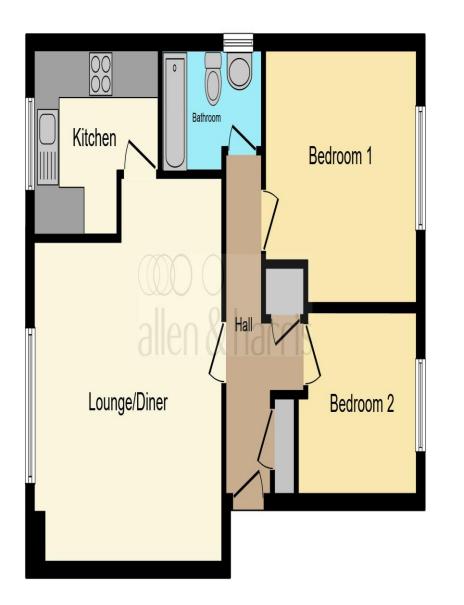

#### **Entrance Hall**

Enter via a solid door, two built in storage cupboards, laminate flooring, radiator, loft access and doors to two bedrooms, bathroom and lounge/dining room.

#### **Bedroom 1** 12' 1" x 9' 10" ( 3.68m x 3.00m )

Double glazed window to rear, laminate flooring and radiator.

#### Bedroom 2

10' x 7' 9" ( 3.05m x 2.36m )

Double glazed window to rear, laminate flooring and radiator.

#### Bathroom

High-level double-glazed window to side, wc, pedestal wash hand basin, panelled bath with mixer tap and shower attachment over, tiled floor, part tiled walls and radiator.