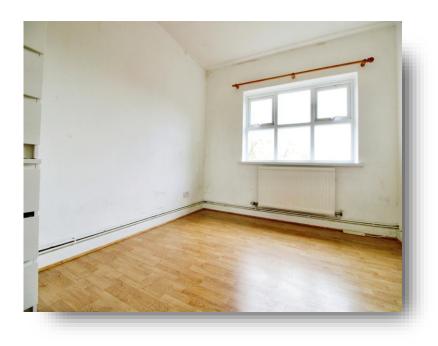

#### **Bedroom 1** 12' 1" x 9' 10" ( 3.68m x 3.00m )

Double glazed window to rear, laminate flooring and radiator.