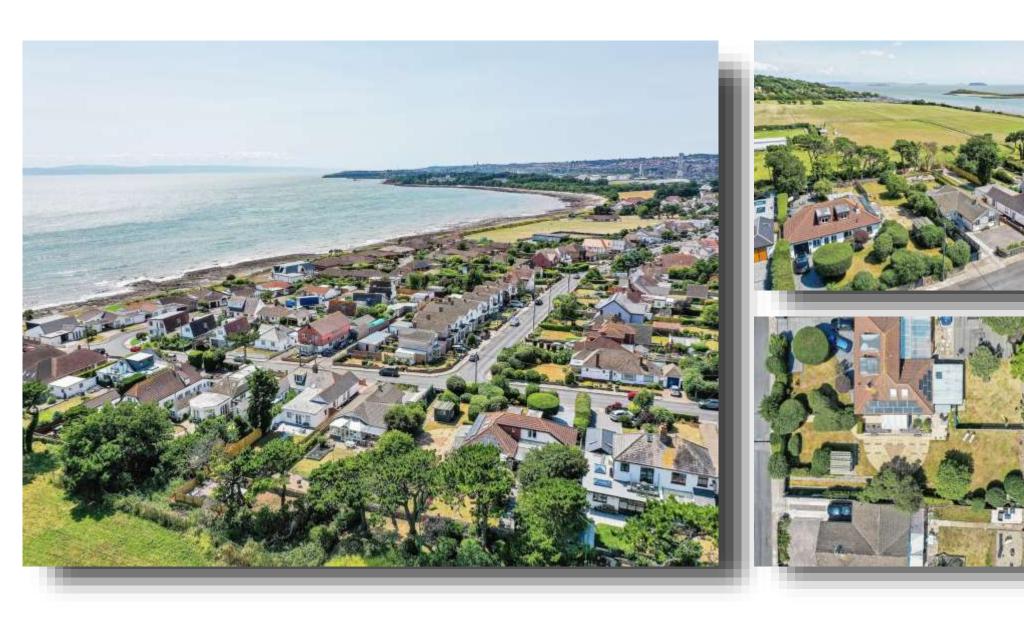

## **Clevedon Avenue, Sully, Penarth**

- FULL PLANNING PERMISSION FOR TWO STOREY DETACHED DWELLING
- SOUGHT AFTER ROAD IN A COASTAL VILLAGE
- JUST 500 YARDS FROM THE COAST
- CLOSE TO EXCELLENT BUS LINKS TO PENARTH AND ROAD LINKS TO CARDIFF AND THE M4
- PLANNING APPLICATION NUMBER -2017/00650/FUL

#### Size Of Plot

12m x 44m