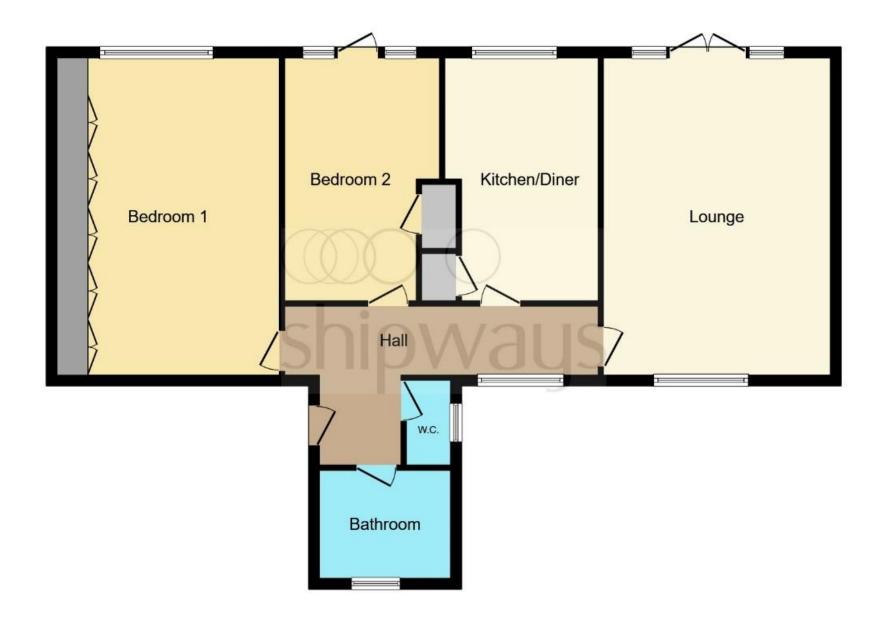

# Romsley Hill Grange, Farley Lane, Romsley Halesowen

The property briefly comprises: An impressive entrance hall, large living space with double french doors which look out onto the communal grounds, kitchen, two double bedrooms, bathroom and WC.

This floorplan is for illustrative purposes only and is not drawn to scale. Measurements, floor-areas, openings and orientations are approximate. They should not be relied upon for any purpose and do not form any part of an agreement. No liability is taken for any error or mis-statement. All parties must rely on their own inspections.