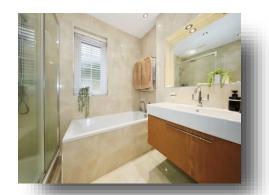

#### **Bathroom**

Featuring a bath, walk-in shower, wash hand basin, WC, floor to ceiling tiles, light fittings, radiator, window to front.