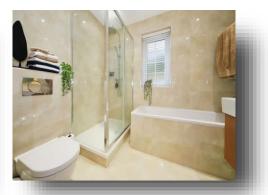

#### **Bathroom**

Featuring a bath, walk-in shower, wash hand basin, WC, floor to ceiling tiles, light fittings, radiator, window to front.

#### **Toilet**

With tiled flooring, toilet, sink, extractor and radiator, with window to rear.