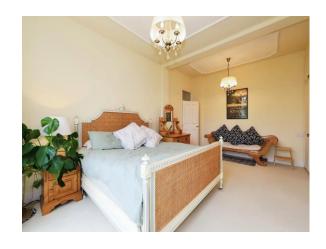

#### **Bedroom 1**

14' 1" x 20' 2" ( 4.29m x 6.15m )

Double bedroom with integrated storage, electric radiator, light fitting and window to rear.

### **Bedroom 2**

12' 8" x 15' 8" ( 3.86m x 4.78m )

Double bedroom with integrated storage, electric radiator, light fitting and window and door to rear.