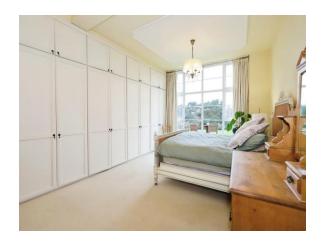

#### **Bedroom 1**

14' 1" x 20' 2" ( 4.29m x 6.15m )

Double bedroom with integrated storage, electric radiator, light fitting and window to rear.

### **Bedroom 2**

12' 8" x 15' 8" ( 3.86m x 4.78m )

Double bedroom with integrated storage, electric radiator, light fitting and window and door to rear.