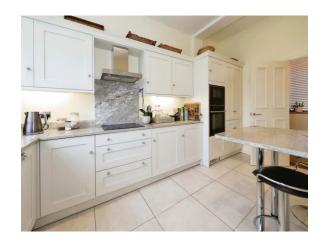

#### **Kitchen**

Featuring wall and base units, integrated appliiances, sink, hob & extractor, electric ovens, electric radiator, ceiling lights, and window over sink looking onto rear.