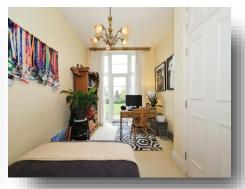

#### **Bedroom 1**

14' 1" x 20' 2" ( 4.29m x 6.15m )

Double bedroom with integrated storage, electric radiator, light fitting and window to rear.

### **Bedroom 2**

12' 8" x 15' 8" ( 3.86m x 4.78m )

Double bedroom with integrated storage, electric radiator, light fitting and window and door to rear.