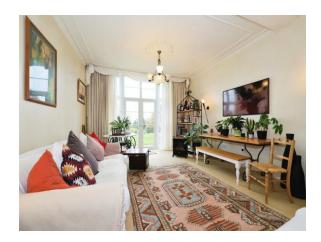

## **Living Room**

14' 4" x 20' 2" ( 4.37m x 6.15m )

Generous living space featuring double french doors and windows looking out to the communal grounds.