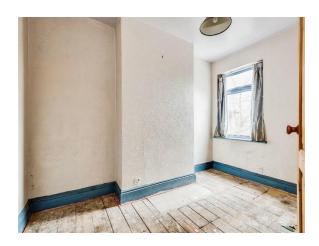

#### **Bedroom Two**

11' 9" x 7' 7" ( 3.58m x 2.31m )

### **Bedroom Three**

10' 4" x 7' 8" ( 3.15m x 2.34m )