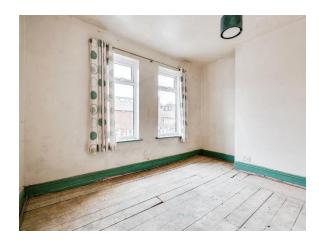

## welcome to

## **Cross Street, Oxford**

Allen & Harris are proud to offer to the market this three/four-bedroom character property, located in the heart of East Oxford and offered with no onward chain. As you enter the property via an entrance hall this leads to sitting room, dining room and stairs to the first floor. The sitting room has original stripped floorboards and double-glazed bay window to the front aspect. The dining room also has original stripped floorboards, a window to the rear aspect and an archway leading to the kitchen.















This floor plan is for illustrative purposes only. It is not drawn to scale. Any measurements, floor areas (including any total floor area), openings and orientation are approximate. No details are guaranteed, they cannot be relied upon for any purpose and they do not form part of any agreement. No liability is taken for any error, omission or misstatement. A party must rely upon its own inspection(s). Powered by www.focalagent.com

#### **Entrance Hall**

## **Sitting Room**

15' 9" x 9' 8" ( 4.80m x 2.95m )

## **Dining Room**

11' 9" x 10' 5" ( 3.58m x 3.17m )

## Kitchen

7' 9" x 7' 7" ( 2.36m x 2.31m )

#### **Downstairs Bathroom**

### **Bedroom One**

13' 1" x 12' 9" ( 3.99m x 3.89m )

#### **En-Suite**

#### **Bedroom Two**

11' 9" x 7' 7" ( 3.58m x 2.31m )

### **Bedroom T