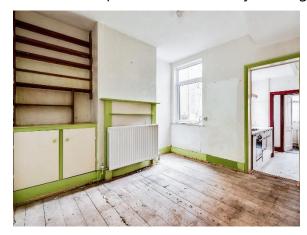

## welcome to

## **Cross Street, Oxford**

Allen & Harris are proud to offer to the market this three/four-bedroom character property, located in the heart of East Oxford and offered with no onward chain. As you enter the property via an entrance hall this leads to sitting room, dining room and stairs to the first floor. The sitting room has original stripped floorboards and double-glazed bay window to the front aspect. The dining room also has original stripped floorboards, a window to the rear aspect and an archway leading to the kitchen.















This floor plan is for illustrative purposes only. It is not drawn to scale. Any measurements, floor areas (including any total floor area), openings and orientation are approximate. No details are guaranteed, they cannot be relied upon for any purpose and they do not form part of any agreement. No liability is taken for any error, omission or misstatement. A party must rely upon its own inspection(s). Powered by www.focalagent.com

#### **Entrance Hall**

## **Sitting Room**

15' 9" x 9' 8" ( 4.80m x 2.95m )

## **Dining Room**

11' 9" x 10' 5" ( 3.58m x 3.17m )

## Kitchen

7' 9" x 7' 7" ( 2.36m x 2.31m )

#### **Downstairs Bathroom**

### **Bedroom One**

13' 1" x 12' 9" ( 3.99m x 3.89m )

#### **En-Suite**

#### **Bedroom Two**

11' 9" x 7' 7" ( 3.58m x 2.31m )

### **Bed