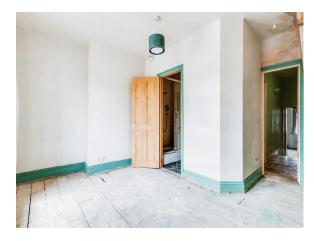

## welcome to

## **Cross Street, Oxford**

Allen & Harris are proud to offer to the market this three/four-bedroom character property, located in the heart of East Oxford and offered with no onward chain. As you enter the property via an entrance hall this leads to sitting room, dining room and stairs to the first floor. The sitting room has original stripped floorboards and double-glazed bay window to the front aspect. The dining room also has original stripped floorboards, a window to the rear aspect and an archway leading to the kitchen.















This floor plan is for illustrative purposes only. It is not drawn to scale. Any measurements, floor areas (including any total floor area), openings and orientation are approximate. No details are guaranteed, they cannot be relied upon for any purpose and they do not form part of any agreement. No liability is taken for any error, omission or misstatement. A party must rely upon its own inspection(s). Powered by www.focalagent.com

#### **Entrance Hall**

## **Sitting Room**

15' 9" x 9' 8" ( 4.80m x 2.95m )

## **Dining Room**

11' 9" x 10' 5" ( 3.58m x 3.17m )

## Kitchen

7' 9" x 7' 7" ( 2.36m x 2.31m )

#### **Downstairs Bathroom**

### **Bedroom One**

13' 1" x 12' 9" ( 3.99m x 3.89m )

#### **En-Suite**

#### **Bedroom Two**

11' 9" x 7' 7" ( 3.58m x 2.31m )

### **Bedroom