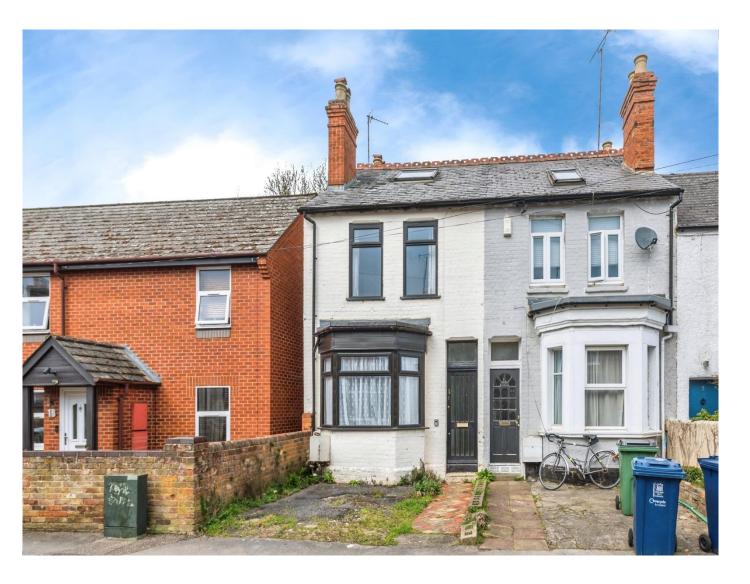

## **Cross Street, Oxford**

Allen & Harris are proud to offer to the market this three/four-bedroom character property, located in the heart of East Oxford and offered with no onward chain. As you enter the property via an entrance hall this leads to sitting room, dining room and stairs to the first floor. The sitting room has original stripped floorboards and double-glazed bay window to the front aspect. The dining room also has original stripped floorboards, a window to the rear aspect and an archway leading to the kitchen.

# **Cross Street, Oxford**

- No Onward Chain
- Downstairs Bathroom
- Two Reception Rooms
- Loft Room/Bedroom
- Off-Street Parking

Tenure: Freehold EPC Rating: D

offers in excess of:

£500,000

To the rear of the property is a garden mainly