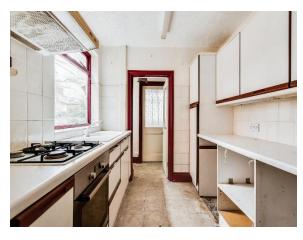

## welcome to

## **Cross Street, Oxford**

Allen & Harris are proud to offer to the market this three/four-bedroom character property, located in the heart of East Oxford and offered with no onward chain. As you enter the property via an entrance hall this leads to sitting room, dining room and stairs to the first floor. The sitting room has original stripped floorboards and double-glazed bay window to the front aspect. The dining room also has original stripped floorboards, a window to the rear aspect and an archway leading to the kitchen.















This floor plan is for illustrative purposes only. It is not drawn to scale. Any measurements, floor areas (including any total floor area), openings and orientation are approximate. No details are guaranteed, they cannot be relied upon for any purpose and they do not form part of any agreement. No liability is taken for any error, omission or misstatement. A party must rely upon its own inspection(s). Powered by www.focalagent.com

#### **Entrance Hall**

## **Sitting Room**

15' 9" x 9' 8" ( 4.80m x 2.95m )

## **Dining Room**

11' 9" x 10' 5" ( 3.58m x 3.17m )

## Kitchen

7' 9" x 7' 7" ( 2.36m x 2.31m )

#### **Downstairs Bathroom**

### **Bedroom One**

13' 1" x 12' 9" ( 3.99m x 3.89m )

#### **En-Suite**

#### **Bedroom Two**

11' 9" x 7' 7" ( 3.58m x 2.31m )

### **Bedro