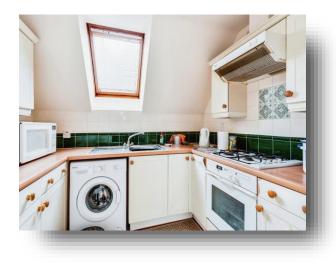

#### **Communal Entrance**

**Entrance Hall** 

**Living Room** 14' 6" x 12' (4.42m x 3.66m)

**Kitchen** 8' 7" x 6' 4" (2.62m x 1.93m)

**Bedroom** 12' 9" x 9' 7" (3.89m x 2.92m)

**En-Suite** 8' 6" x 6' 4" (2.59m x 1.93m)

As you enter the property there from the entrance hall there is an open plan living room with space for a dining area with archway to kitchen. From the entrance hall there is another the door leading to the bedroom with en-suite.