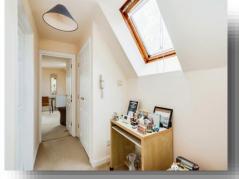

#### **Communal Entrance**

**Entrance Hall** 

**Living Room** 14' 6" x 12' (4.42m x 3.66m)

**Kitchen** 8' 7" x 6' 4" (2.62m x 1.93m)

**Bedroom** 12' 9" x 9' 7" (3.89m x 2.92m)

**En-Suite** 8' 6" x 6' 4" (2.59m x 1.93m)

As you enter the property there from the entrance hall there is an open plan living room with space for a dining area with archway to kitchen. From the entrance hall there is another the door leading to the bedroom with en-suite.