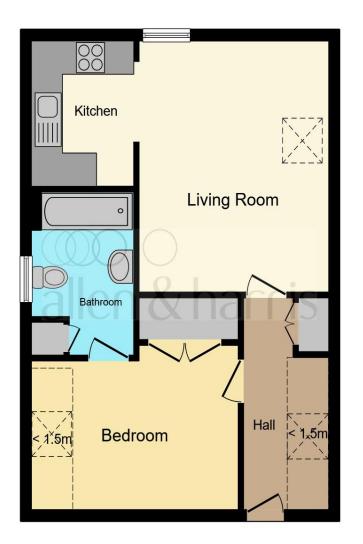

This floor plan is for illustrative purposes only. It is not drawn to scale. Any measurements, floor areas (including any total floor area), openings and orientation are approximate. No details are guaranteed, they cannot be relied upon for any purpose and they do not form part of any agreement. No liability is taken for any error, omission or misstatement. A party must rely upon its own inspection(s). Powered by www.focalagent.com

#### **Communal Entrance**

**Entrance Hall** 

**Living Room** 14' 6" x 12' (4.42m x 3.66m)

**Kitchen** 8' 7" x 6' 4" (2.62m x 1.93m)

**Bedroom** 12' 9" x 9' 7" (3.89m x 2.92m)

**En-Suite** 8' 6" x 6' 4" (2.59m x 1.93m)