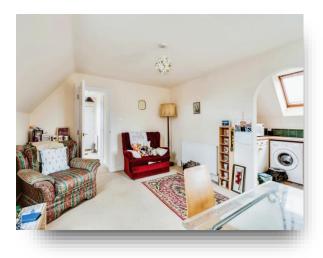

As you enter the property there from the entrance hall there is an open plan living room with space for a dining area with archway to kitchen. From the entrance hall there is another the door leading to the bedroom with en-suite.