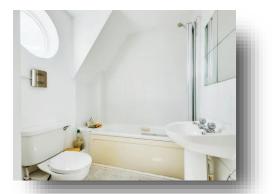

#### **Communal Entrance**

**Entrance Hall** 

**Living Room** 14' 6" x 12' (4.42m x 3.66m)

**Kitchen** 8' 7" x 6' 4" (2.62m x 1.93m)

**Bedroom** 12' 9" x 9' 7" (3.89m x 2.92m)

**En-Suite** 8' 6" x 6' 4" (2.59m x 1.93m)

As you enter the property there from the entrance hall there is an open plan living room with space for a dining area with archway to kitchen. From the entrance hall there is another the door leading to the bedroom with en-suite.