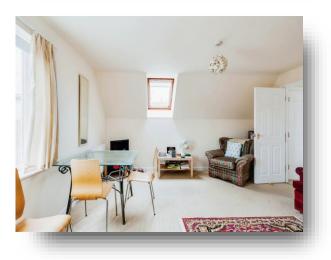

#### **Communal Entrance**

**Entrance Hall** 

**Living Room** 14' 6" x 12' (4.42m x 3.66m)

**Kitchen** 8' 7" x 6' 4" (2.62m x 1.93m)

**Bedroom** 12' 9" x 9' 7" (3.89m x 2.92m)

**En-Suite** 8' 6" x 6' 4" (2.59m x 1.93m)

As you enter the property there from the entrance hall there is an open plan living room with space for a dining area with archway to kitchen. From the entrance hall there is another the door leading to the bedroom with en-suite.