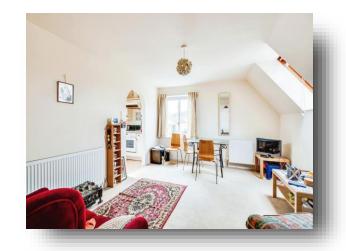

#### **Communal Entrance**

**Entrance Hall** 

**Living Room** 14' 6" x 12' (4.42m x 3.66m)

**Kitchen** 8' 7" x 6' 4" (2.62m x 1.93m)

**Bedroom** 12' 9" x 9' 7" (3.89m x 2.92m)

**En-Suite** 8' 6" x 6' 4" (2.59m x 1.93m)

As you enter the property there from the entrance hall there is an open plan living room with space for a dining area with archway to kitchen. From the entrance hall there is another the door leading to the bedroom with en-suite.