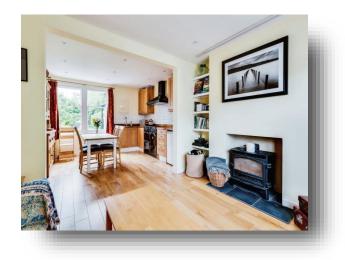

# £475,000

Allen & Harris are proud to present this three bedroom mid-terraced home located in the popular East Oxford area. The property offers an open plan modern kitchen/ dining room with bespoke hard wood surfaces, overlooking the rear garden, a separate sitting room, and the bonus of having a separate utility room. The first floor of the property provides the three bedrooms and modern family bathroom.