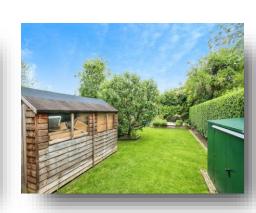

**Bedroom Two** 9' 6" x 9' (2.90m x 2.74m)

**Bedroom Three** 13' 7" max x 9' 2" max (4.14m max x 2.79m max)

Bathroom

**Rear Garden** 

Externally the property offers a rear garden featuring two decked raised patio areas great for entertaining, a substantial lawn area and is enclosed by panel fencing and hedgerows with access to an outbuilding at the rear.