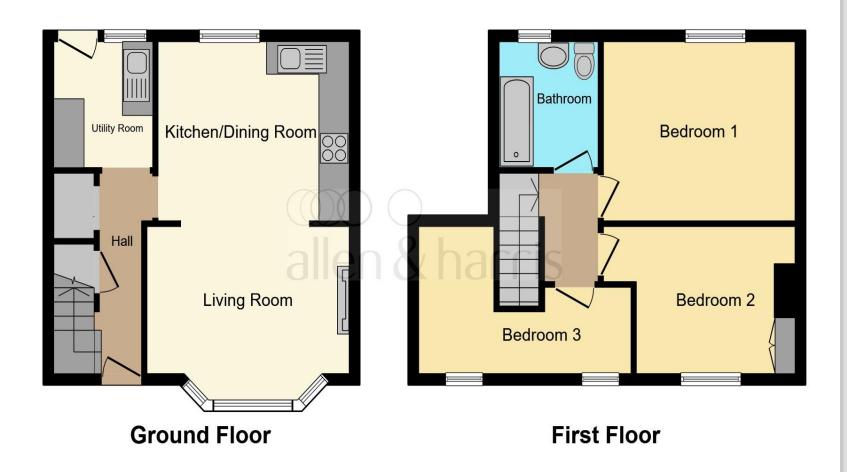

This floor plan is for illustrative purposes only. It is not drawn to scale. Any measurements, floor areas (including any total floor area), openings and orientation are approximate. No details are guaranteed, they cannot be relied upon for any purpose and they do not form part of any agreement. No liability is taken for any error, omission or misstatement. A party must rely upon its own inspection(s). Powered by www.focalagent.com

#### **Entrance Hall**

**Utility Room** 7' 7" x 6' 4" (2.31m x 1.93m)

**Sitting Room** 11' 8" into bay x 8' 9" (3.56m into bay x 2.67m)

**Kitchen/ Dining Room** 12' 3" x 10' 7" (3.73m x 3.23m)

Landing

**Bedroom One** 12' 7" x 10' 3" (3.84m x 3.12m)

**Bedroom Two** 9' 6" x 9' (2.90m x 2.74m)

**Bedroom Three** 13' 7" max x 9' 2" max (4.14m max x 2.79m max)

Bathroom

**Rear Garden** 