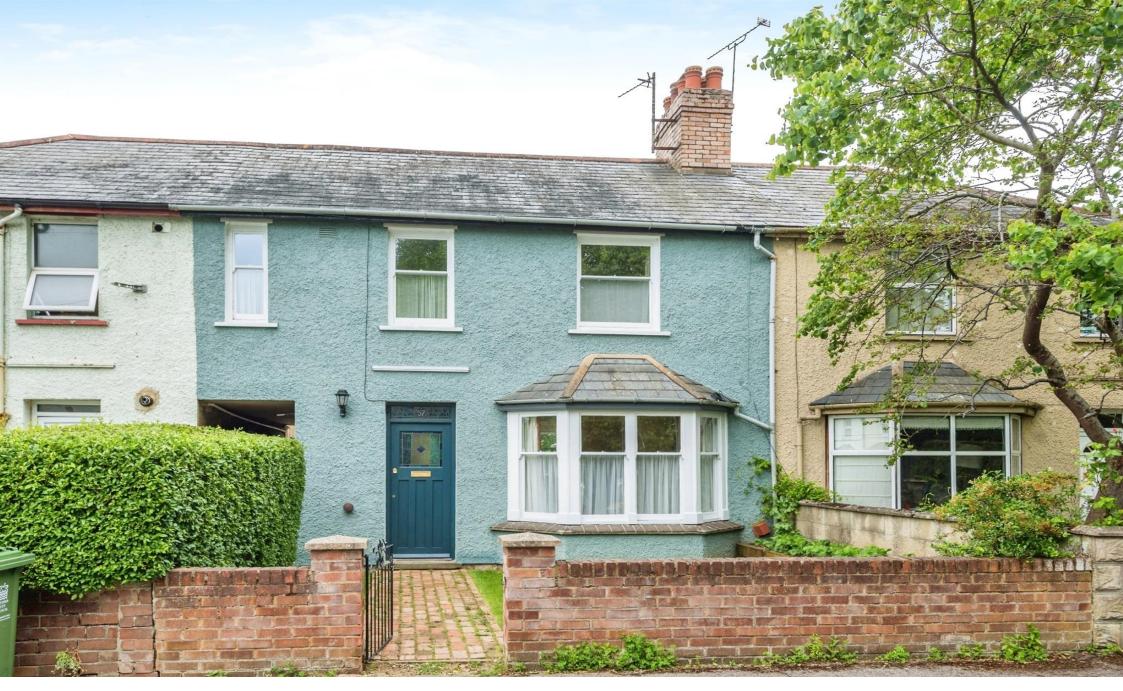

## Maidcroft Road, OXFORD

A three bedroom mid-terraced property located in the ever popular Florence Park area. The property has the benefit of the local amenities of the Templars Square Shopping Centre and Shopping Park.

## Maidcroft Road, OXFORD

- Three Bedrooms
- Open Plan Kitchen/ Dining Room
- Rear Garden With Two Raised Decked Patio Area
- Mid-Terraced
- Sitting Room With Feature Fireplace

Tenure: Freehold EPC Rating: Awaited

# £475,000

Allen & Harris are proud to present this three bedroom mid-terraced home located in the popular East Oxford area. The property offers an open plan modern kitchen/ dining room with bespoke hard wood surfaces, overlooking the rear garden, a separate sitting room, and the bonus of having a separate utility room. The first floor of the property provides the three bedrooms and modern family bathroom.