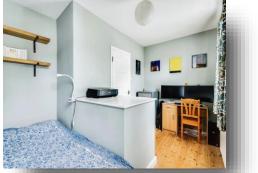

#### **Entrance Hall**

**Utility Room** 7' 7" x 6' 4" (2.31m x 1.93m)

**Sitting Room** 11' 8" into bay x 8' 9" (3.56m into bay x 2.67m)

**Kitchen/ Dining Room** 12' 3" x 10' 7" (3.73m x 3.23m)

Landing

**Bedroom One** 12' 7" x 10' 3" (3.84m x 3.12m)