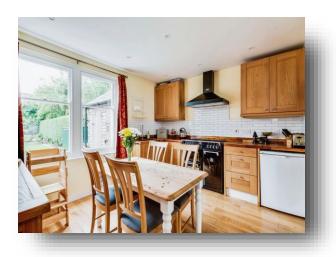

## Maidcroft Road, OXFORD

- Three Bedrooms
- Open Plan Kitchen/ Dining Room
- Rear Garden With Two Raised Decked Patio Area
- Mid-Terraced
- Sitting Room With Feature Fireplace

Tenure: Freehold EPC Rating: Awaited

# £475,000

Allen & Harris are proud to present this three bedroom mid-terraced home located in the popular East Oxford area. The property offers an open plan modern kitchen/ dining room with bespoke hard wood surfaces, overlooking the rear garden, a separate sitting room, and the bonus of having a separate utility room. The first floor of the property provides the three bedrooms and modern family bathroom.