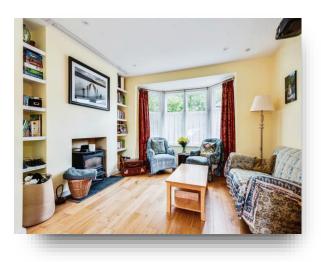

## Maidcroft Road, OXFORD

- Three Bedrooms
- Open Plan Kitchen/ Dining Room
- Rear Garden With Two Raised Decked Patio Area
- Mid-Terraced
- Sitting Room With Feature Fireplace

Tenure: Freehold EPC Rating: Awaited

# £475,000

Allen & Harris are proud to present this three bedroom mid-terraced home located in the popular East Oxford area. The property offers an open plan modern kitchen/ dining room with bespoke hard wood surfaces, overlooking the rear garden, a separate sitting room, and the bonus of having a separate utility room. The first floor of the property provides the three bedrooms and modern family bathroom.