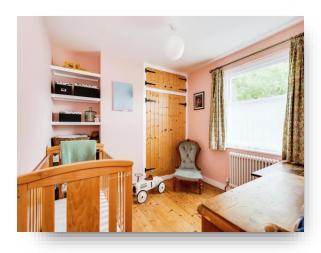

**Bedroom Two** 9' 6" x 9' (2.90m x 2.74m)

**Bedroom Three** 13' 7" max x 9' 2" max (4.14m max x 2.79m max)

Bathroom

**Rear Garden** 