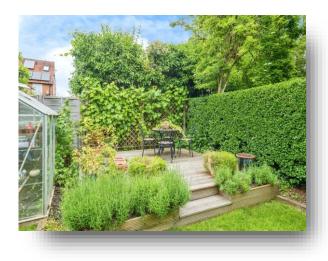

## Maidcroft Road, OXFORD

- Three Bedrooms
- Open Plan Kitchen/ Dining Room
- Rear Garden With Two Raised Decked Patio Area
- Mid-Terraced
- Sitting Room With Feature Fireplace

Tenure: Freehold EPC Rating: Awaited

Externally the property offers a rear garden featuring two decked raised patio areas great for entertaining, a substantial lawn area and is enclosed by panel fencing and hedgerows with access to an outbuilding at the rear.