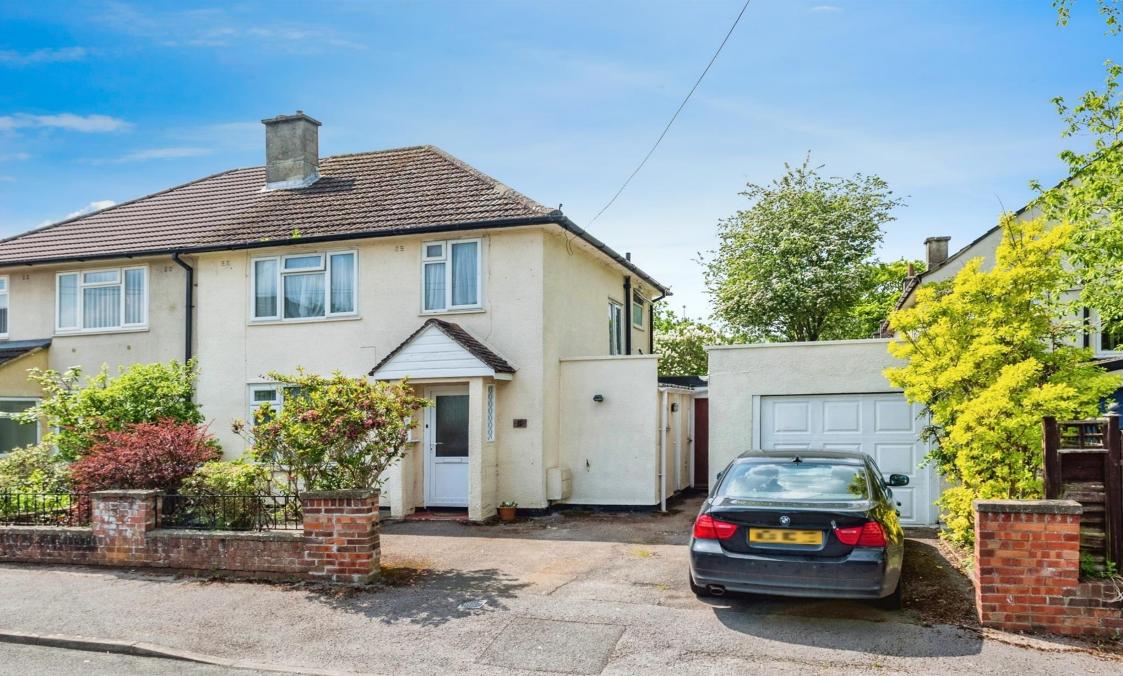

# **Broadhead Place, Headington Oxford**

A semi-detached three bedroom home located in Northway Estate of Oxford which benefits from off-street parking, garage and a generous sized rear garden.

Entrance Hall

# **Broadhead Place, Headington Oxford**

- Semi-Detached
- Three Bedrooms
- Off-Street Parking
- Generous Rear Garden
- Two Reception Rooms

Tenure: Freehold EPC Rating: D

guide price **£475,000** 