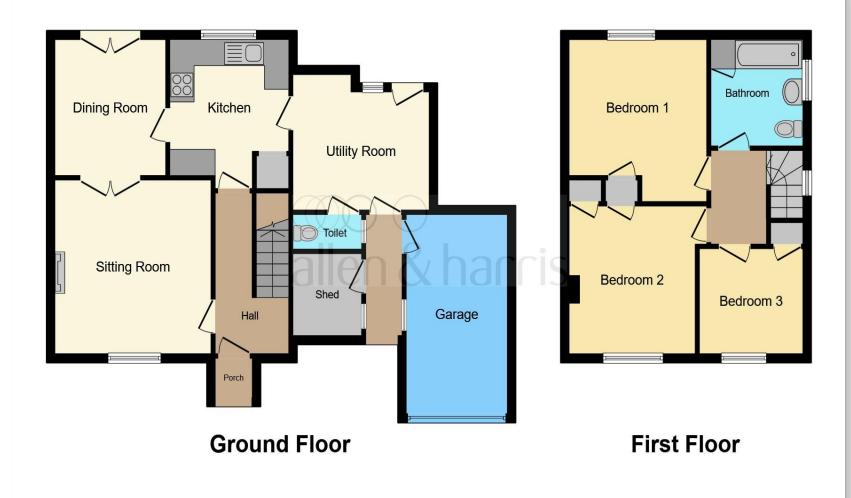

# Bedroom Two

11' 5" max x 10' 2" max (3.48m max x 3.10m max)

**Bedroom Three** 8' 3" x 8' 2" (2.51m x 2.49m)

Bathroom

**Rear Garden** 

Front

This floor plan is for illustrative purposes only. It is not drawn to scale. Any measurements, floor areas (including any total floor area), openings and orientation are approximate. No details are guaranteed, they cannot be relied upon for any purpose and they do not form part of any agreement. No liability is taken for any error, omission or misstatement. A party must rely upon its own inspection(s). Powered by www.focalagent.com