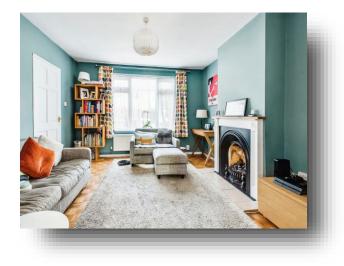

**Broadhead Place, Headington Oxford OX3 9RE** 



## welcome to

# **Broadhead Place, Headington Oxford**

A semi-detached three bedroom home located in Northway Estate of Oxford which benefits from off-street parking, garage and a generous sized rear garden.















Entrance Hall

#### Lounge

13' max x 12' 5" max (3.96m max x 3.78m max)

#### **Dining Room** 10' 2" x 8' 9" (3.10m x 2.67m)

**Kitchen** 10' 1" x 9' 5" (3.07m x 2.87m)

**Utility Room** 10' 3" x 8' 6" (3.12m x 2.59m)

### **Downstairs Cloakroom**

## Landing

**Bedroom One** 12' max x 11' 2" max (3.66m max x 3.40m max)

# Bedroom Two

11' 5" max x 10' 2" max (3.48m max x 3.10m max)

**Bedroom Three** 8' 3" x 8' 2" (2.51m x 2.49m)

Bathroom

**Rear Garden** 

Front

This floor plan is for illustrative purposes only. It is not drawn to scale. Any measurements, floor areas (including any total floor area), openings and orientation are approximate. No details are guaranteed, they cannot be relied upon for any purpose and they do not form part of any agreement. No liability is t