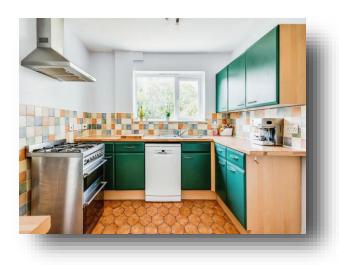

#### **Dining Room** 10' 2" x 8' 9" (3.10m x 2.67m)

**Kitchen** 10' 1" x 9' 5" (3.07m x 2.87m)

**Utility Room** 10' 3" x 8' 6" (3.12m x 2.59m)