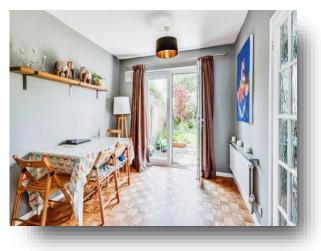

#### **Dining Room** 10' 2" x 8' 9" (3.10m x 2.67m)

**Kitchen** 10' 1" x 9' 5" (3.07m x 2.87m)

**Utility Room** 10' 3" x 8' 6" (3.12m x 2.59m)