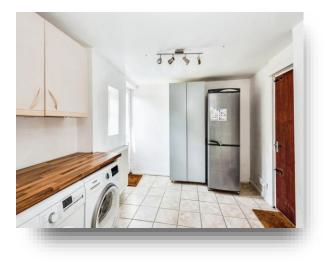

#### **Dining Room** 10' 2" x 8' 9" (3.10m x 2.67m)

**Kitchen** 10' 1" x 9' 5" (3.07m x 2.87m)

**Utility Room** 10' 3" x 8' 6" (3.12m x 2.59m)