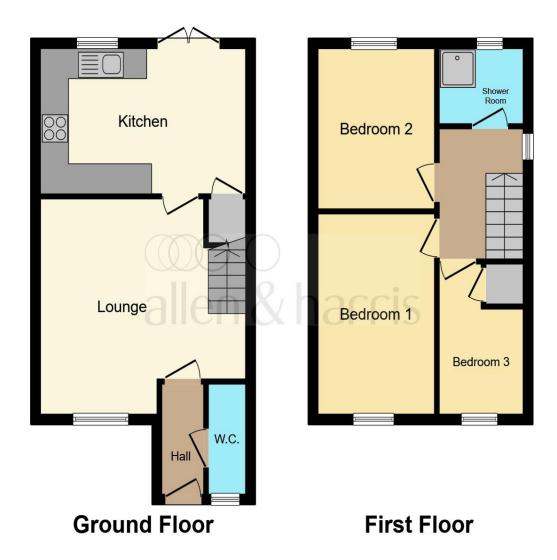

This floorplan is for illustrative purposes only and is not drawn to scale. Measurements, floor-areas, openings and orientations are approximate. They should not be relied upon for any purpose and do not form any part of an agreement. No liability is taken for any error or mis-statement. All parties must rely on their own inspections.

#### Lounge

15' 8" x 14' 5" ( 4.78m x 4.39m )

#### Kitchen

8' 3" x 14' 5" ( 2.51m x 4.39m )

#### **Bedroom 1**

13' 2" x 8' 4" ( 4.01m x 2.54m )

#### **Bedroom 2**

10' 9" x 7' 11" ( 3.28m x 2.41m )

#### **Bedroom 3**

9' 9" x 5' 9" ( 2.97m x 1.75m )

#### **Bathroom**

6' 1" x 5' 5" ( 1.85m x 1.65m )

### Wc

2' 7" x 5' 8" ( 0.79m x 1.73m )