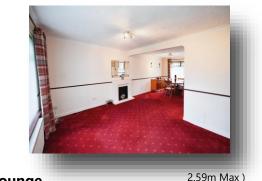

## Lounge

#### 23' 9" Max x 13' 5" Max ( 7.24m Max x

4.09m Max)

Kitchen 10' x 8' 5" ( 3.05m x 2.57m )

**Bedroom One** 

11' 1" x 9' 6" ( 3.38m x 2.90m )

**Bedroom Two** 8' 8" x 11' 7" ( 2.64m x 3.53m )

**Bedroom Thee** 