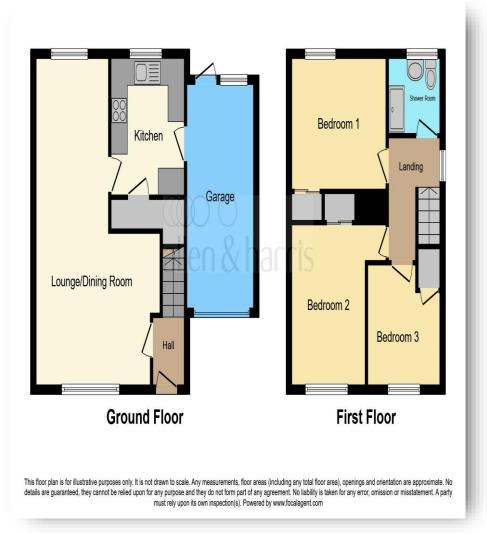

#### 23' 9" Max x 13' 5" Max ( 7.24m Max x

4.09m Max)

Kitchen 10' x 8' 5" ( 3.05m x 2.57m )

**Bedroom One** 

11' 1" x 9' 6" ( 3.38m x 2.90m )

**Bedroom Two** 8' 8" x 11' 7" ( 2.64m x 3.53m )

**Bedroom Thee** 

8' 8" Max x 8' 6" Max ( 2.64m Max x

5' 5" x 6' 2" (1.65m x 1.88m)

01294 271151

GCH & DG

• Easily maintained gardens

Irvine@allenandharris.co.uk

31 Bank Street, IRVINE, Scotland, KA12 OLL

allenandharris.co.uk