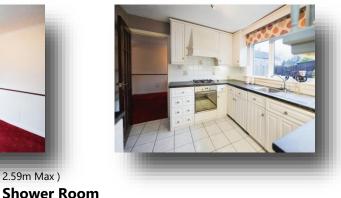

#### 23' 9" Max x 13' 5" Max ( 7.24m Max x

4.09m Max)

Kitchen 10' x 8' 5" ( 3.05m x 2.57m )

**Bedroom One** 

11' 1" x 9' 6" ( 3.38m x 2.90m )

**Bedroom Two** 8' 8" x 11' 7" ( 2.64m x 3.53m )

**Bedroom Thee** 

8' 8" Max x 8' 6" Max ( 2.64m Max x

5' 5" x 6' 2" (1.65m x 1.88m)

01294 271151

GCH & DG

• Easily maintained gardens

Irvine@allenandharris.co.uk

31 Bank Street, IRVINE, Scotland, KA12 OLL

allenandharris.co.uk