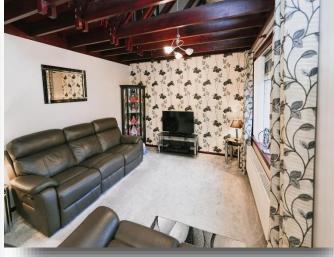

# welcome to Millburn Terrace, Lawthorn Irvine

- Four Bedrooms
- Bathroom with spa bath
- Fitted Kitchen

Tenure: Freehold **EPC Rating: C** 

- Ground Floor shower room
- Lounge with vaulted ceiling

offers over **£190,000** 





# **Entrance Hall**

## Lounge

19' 5" x 11' 4" ( 5.92m x 3.45m )

### Conservatory

10' 10" x 8' 6" ( 3.30m x 2.59m )

## **Dining Room**

11' 9" x 6' 10" ( 3.58m x 2.08m )

#### Kitchen

11' 3" x 9' 5" ( 3.43m x 2.87m )

## **Bedroom Four/Study**

11' 8" x 9' 1" ( 3.56m x 2.77m )

#### **Shower Room**

# Landing

**Bedroom One** 

14' 3" x 9' 8" ( 4.34m x 2.95m )

#### **Bedroom Two**

12' 9" x 9' 6" ( 3.89m x 2.90m )

#### **Bedroom Three**

9' 2" x 8' 10" ( 2.79m x 2.69m )

**Bathroom** 

# view this property online allenandharris.co.uk/Property/I