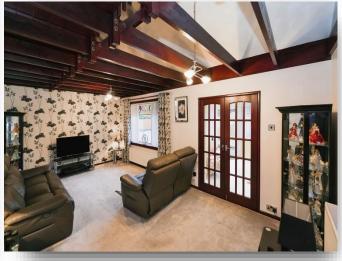

# welcome to Millburn Terrace, Lawthorn Irvine

- Four Bedrooms
- Bathroom with spa bath
- Fitted Kitchen

Tenure: Freehold **EPC Rating: C** 

- Ground Floor shower room
- Lounge with vaulted ceiling

offers over **£190,000** 





# **Entrance Hall**

## Lounge

19' 5" x 11' 4" ( 5.92m x 3.45m )

### Conservatory

10' 10" x 8' 6" ( 3.30m x 2.59m )

## **Dining Room**

11' 9" x 6' 10" ( 3.58m x 2.08m )

#### Kitchen

11' 3" x 9' 5" ( 3.43m x 2.87m )

## **Bedroom Four/Study**

11' 8" x 9' 1" ( 3.56m x 2.77m )

#### **Shower Room**

# Landing

**Bedroom One** 

14' 3" x 9' 8" ( 4.34m x 2.95m )

#### **Bedroom Two**

12' 9" x 9' 6" ( 3.89m x 2.90m )

#### **Bedroom Three**

9' 2" x 8' 10" ( 2.79m x 2.69m )

**Bathroom** 

# view this property online allenandharris.co.uk/Property/IRV