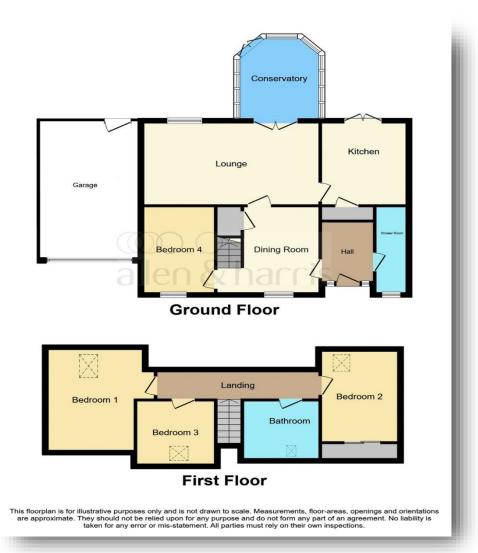

# **Entrance Hall**

## Lounge

19' 5" x 11' 4" ( 5.92m x 3.45m )

### Conservatory

10' 10" x 8' 6" ( 3.30m x 2.59m )

## **Dining Room**

11' 9" x 6' 10" ( 3.58m x 2.08m )

#### Kitchen

11' 3" x 9' 5" ( 3.43m x 2.87m )

## **Bedroom Four/Study**

11' 8" x 9' 1" ( 3.56m x 2.77m )

#### **Shower Room**

# Landing

**Bedroom One** 

14' 3" x 9' 8" ( 4.34m x 2.95m )

#### **Bedroom Two**

12' 9" x 9' 6" ( 3.89m x 2.90m )

#### **Bedroom Three**

9' 2" x 8' 10" ( 2.79m x 2.69m )

**Bathroom** 