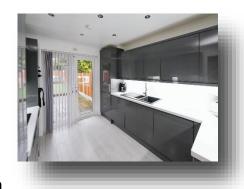

### Conservatory

10' 10" x 8' 6" ( 3.30m x 2.59m )

## **Dining Room**

11' 9" x 6' 10" ( 3.58m x 2.08m )