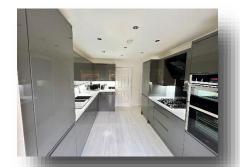

# welcome to Millburn Terrace, Lawthorn Irvine

- Four Bedrooms
- Bathroom with spa bath
- Fitted Kitchen

Tenure: Freehold **EPC Rating: C** 

- Ground Floor shower room
- Lounge with vaulted ceiling

offers over **£190,000** 





# **Entrance Hall**

## Lounge

19' 5" x 11' 4" ( 5.92m x 3.45m )

### Conservatory

10' 10" x 8' 6" ( 3.30m x 2.59m )

## **Dining Room**

11' 9" x 6' 10" ( 3.58m x 2.08m )

#### Kitchen

11' 3" x 9' 5" ( 3.43m x 2.87m )

## **Bedroom Four/Study**

11' 8" x 9' 1" ( 3.56m x 2.77m )

#### **Shower Room**

# Landing

**Bedroom One** 

14' 3" x 9' 8" ( 4.34m x 2.95m )

#### **Bedroom Two**

12' 9" x 9' 6" ( 3.89m x 2.90m )

#### **Bedroom Three**

9' 2" x 8' 10" ( 2.79m x 2.69m )

**Bathroom** 

# view this property online allenandharris.co.uk/Property/IRV108847



## Property Ref:

IRV108847 - 0004

1. MONEY LAUNDERING REGULATIONS Intending purchasers will be asked to produce identification documentation at a later stage and we would ask for your co-operation in order that there is no de