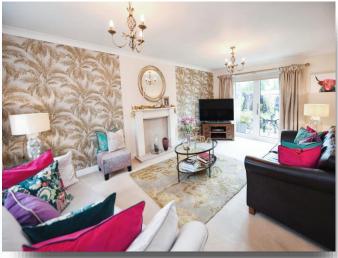

This generously proportioned accommodation comprises on ground level, entrance hallway, cloakroom, modern open plan kitchen diner and spacious lounge with patio doors giving access to the enclosed rear garden. On the upper level are four double bedrooms main bedroom with ensuite and modern family bathroom.

### Lounge

19' 11" x 12' (6.07m x 3.66m)