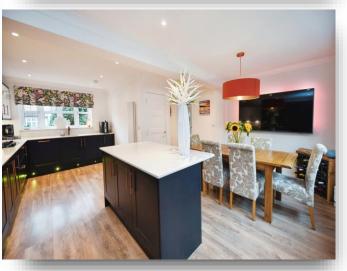

This generously proportioned accommodation comprises on ground level, entrance hallway, cloakroom, modern open plan kitchen diner and spacious lounge with patio doors giving access to the enclosed rear garden. On the upper level are four double bedrooms main bedroom with ensuite and modern family bathroom.

## **L Shaped Kitchen Diner**

19' 9" Max x 16' 10" ( 6.02m Max x 5.13m )