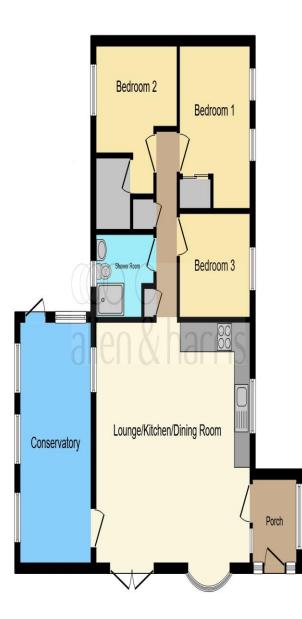

This floor plan is for illustrative purposes only. It is not drawn to scale. Any measurements, floor areas (including any total floor area), openings and orientation are approximate. No details are guaranteed, they cannot be relied upon for any purpose and they do not form part of any agreement. No liability is taken for any error, omission or misstatement. A party must rely upon its own inspection(s). Powered by www.focalagent.com

**Conservatory** 16' 4" x 9' 8" ( 4.98m x 2.95m )

**Lounge Kitchen Diner** 19' 6" x 16' 1" ( 5.94m x 4.90m )

**Bedroom One** 12' 11" x 9' 5" ( 3.94m x 2.87m )

**Bedroom Two** 9' 7" x 7' 2" ( 2.92m x 2.18m )

**Bedroom Three** 9' 5" x 7' 5" ( 2.87m x 2.26m )

**Entrance Porch** 7' x 7' (2.13m x 2.13m)

**Shower Room** 

**Agents Notes** 