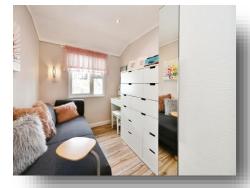

**Conservatory** 16' 4" x 9' 8" ( 4.98m x 2.95m )

**Lounge Kitchen Diner** 19' 6" x 16' 1" ( 5.94m x 4.90m )

**Bedroom One** 12' 11" x 9' 5" ( 3.94m x 2.87m )

**Bedroom Two** 9' 7" x 7' 2" ( 2.92m x 2.18m )

**Bedroom Three** 9' 5" x 7' 5" ( 2.87m x 2.26m )

**Entrance Porch** 7' x 7' (2.13m x 2.13m)

**Shower Room** 

**Agents Notes** 