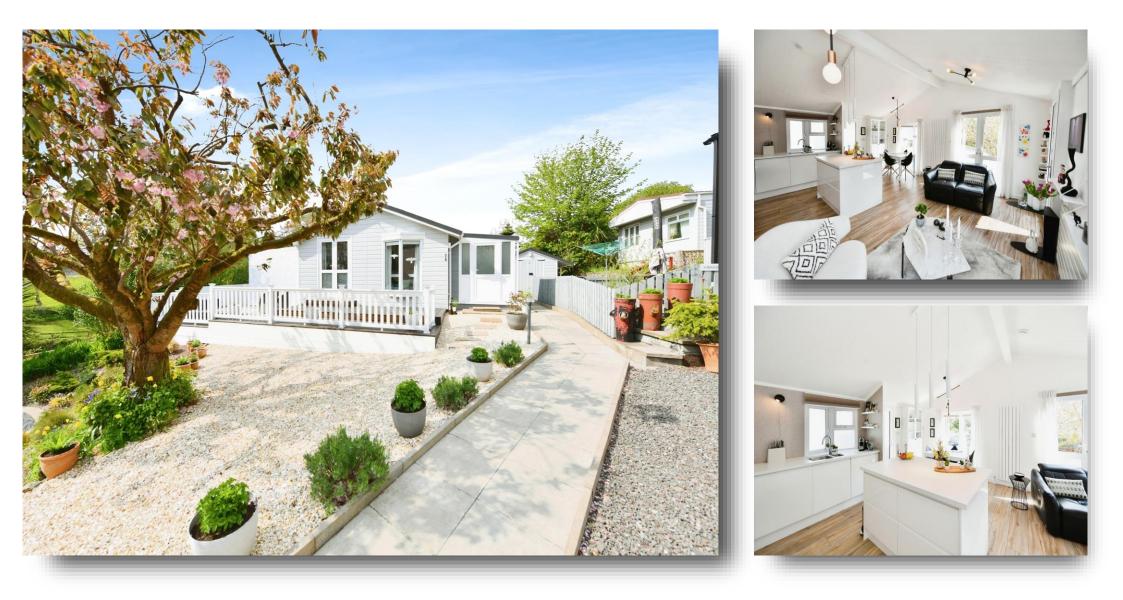

## *welcome to* Bruce Court, West Kilbride

Standing on a corner plot this stunning contemporary Park Home is set on the outskirts of the Arts and Craft town of West Kilbride with beautiful countryside views. The owners have spared no expense in remodelling and extending the property to the highest of standards. Viewing Advised.

### **Bruce Court, West Kilbride**

- Luxury Contemporary Park Home
- Stunning Location With Countryside Views
- Wooden Decking Area Overlooking Front Garden
- Conservatory Opening to Extensive Patio area.
- Private Parking