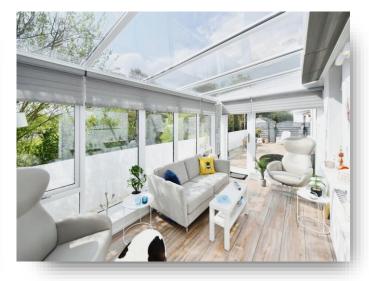

**Conservatory** 16' 4" x 9' 8" ( 4.98m x 2.95m )

**Lounge Kitchen Diner** 19' 6" x 16' 1" ( 5.94m x 4.90m )

**Bedroom One** 12' 11" x 9' 5" ( 3.94m x 2.87m )

**Bedroom Two** 9' 7" x 7' 2" ( 2.92m x 2.18m )

### **Bruce Court, West Kilbride**

- Luxury Contemporary Park Home
- Stunning Location With Countryside Views
- Wooden Decking Area Overlooking Front Garden
- Conservatory Opening to Extensive Patio area.
- Private Parking