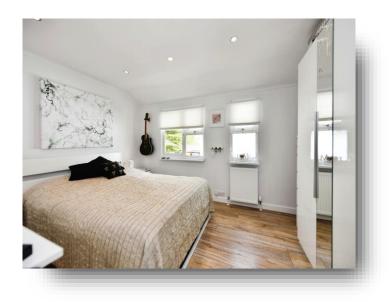

**Conservatory** 16' 4" x 9' 8" ( 4.98m x 2.95m )

**Lounge Kitchen Diner** 19' 6" x 16' 1" ( 5.94m x 4.90m )

**Bedroom One** 12' 11" x 9' 5" ( 3.94m x 2.87m )

**Bedroom Two** 9' 7" x 7' 2" ( 2.92m x 2.18m )