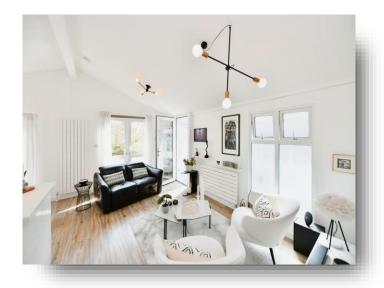

**Conservatory** 16' 4" x 9' 8" ( 4.98m x 2.95m )

**Lounge Kitchen Diner** 19' 6" x 16' 1" ( 5.94m x 4.90m )

**Bedroom One** 12' 11" x 9' 5" ( 3.94m x 2.87m )

**Bedroom Two** 9' 7" x 7' 2" ( 2.92m x 2.18m )