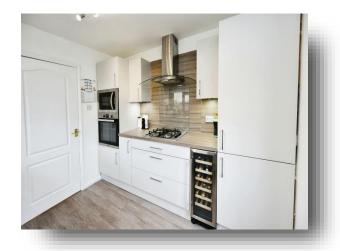

**Duddingston Avenue, Kilwinning KA13 6RS** 







## welcome to

# **Duddingston Avenue, Kilwinning**

This semi-detached two-bedroom bungalow is set in a quiet cul de sac in popular Whitehirst Park on the edge of Kilwinning. Featuring an extensive drive and garage with a great sized garden.















This floor plan is for illustrative purposes only. It is not drawn to scale. Any measurements, floor areas (including any total floor area), openings and orientation are approximate. No details are guaranteed, they cannot be relied upon for any purpose and they do not form part of any agreement. No liability is taken for any error, omission or misstatement. A party must rely upon its own inspection(s). Powered by www.focalagent.com

#### **Entrance Hall**

## **Lounge Diner**

17' 3" x 11' 10" ( 5.26m x 3.61m )

#### Kitchen

9' 3" x 9' (2.82m x 2.74m)

#### **Bedroom One**

11' 10" x 11' 9" ( 3.61m x 3.58m )

#### **Bedroom Two**

9' 3" x 7' 11" ( 2.82m x 2.41m )

#### **Shower Room**

### welcome to

# **Duddingston Avenue, Kilwinning**

- Two Bedrooms
- Semi-detached bunga