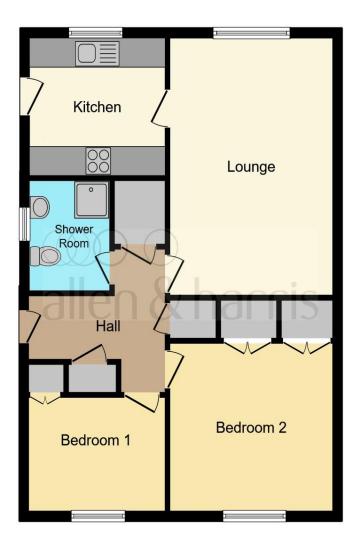

This floor plan is for illustrative purposes only. It is not drawn to scale. Any measurements, floor areas (including any total floor area), openings and orientation are approximate. No details are guaranteed, they cannot be relied upon for any purpose and they do not form part of any agreement. No liability is taken for any error, omission or misstatement. A party must rely upon its own inspection(s). Powered by www.focalagent.com

#### **Entrance Hall**

## **Lounge Diner**

17' 3" x 11' 10" ( 5.26m x 3.61m )

#### Kitchen

9' 3" x 9' (2.82m x 2.74m)

#### **Bedroom One**

11' 10" x 11' 9" ( 3.61m x 3.58m )

#### **Bedroom Two**

9' 3" x 7' 11" ( 2.82m x 2.41m )

#### **Shower Room**