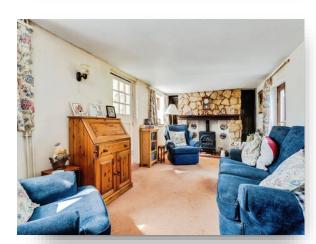

### Lounge

25' 3" x 9' 9" ( 7.70m x 2.97m )

Window to front. Rear access patio doors to garden. Radiator. Feature fireplace coal effect gas fire. Stairs to first floor.