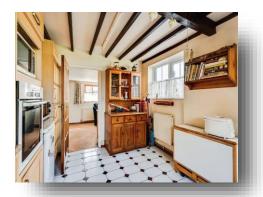

### **Kitchen**

12' 11" x 9' (3.94m x 2.74m)

Window to front and side. Fitted kitchen comprising of a range of wall and base mounted units with work surfaces over. Single bowl sink and drainer unit. Electric oven. Gas hob. Extractor fan. Plumbing for washing machine. Side access, Window to rear. Radiator. Door to utility room.