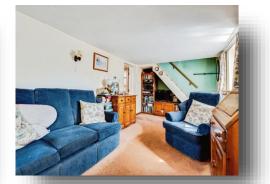

### Lounge

25' 3" x 9' 9" ( 7.70m x 2.97m )

Window to front. Rear access patio doors to garden. Radiator. Feature fireplace coal effect gas fire. Stairs to first floor.