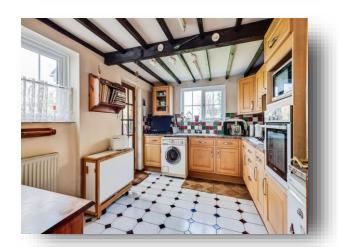

### **Kitchen**

12' 11" x 9' (3.94m x 2.74m)

Window to front and side. Fitted kitchen comprising of a range of wall and base mounted units with work surfaces over. Single bowl sink and drainer unit. Electric oven. Gas hob. Extractor fan. Plumbing for washing machine. Side access, Window to rear. Radiator. Door to utility room.

## Utility

5' 11" x 4' (1.80m x 1.22m)

Window to front and rear. Rear access, Window to front, Side access door to garden. Radiator. Appliance space.