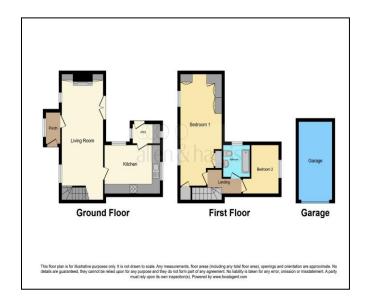

#### **Entrance Porch**

Window to front. Side access door,

### Lounge

25' 3" x 9' 9" ( 7.70m x 2.97m )

Window to front. Rear access patio doors to garden. Radiator. Feature fireplace coal effect gas fire. Stairs to first floor.

### **Kitchen**

12' 11" x 9' (3.94m x 2.74m)

Window to front and side. Fitted kitchen comprising of a range of wall and base mounted units with work surfaces over. Single bowl sink and drainer unit. Electric oven. Gas hob. Extractor fan. Plumbing for washing machine. Side access, Window to rear. Radiator. Door to utility room.

## Utility

5' 11" x 4' (1.80m x 1.22m)

Window to front and rear. Rear access, Window to front, Side access door to garden. Radiator. Appliance space.

## Landing

#### **Bedroom One**

21' 6" x 9' 5" ( 6.55m x 2.87m ) Window to front. Radiator. Built-in wardrobe. Storage cupboard,

#### **Bedroom Two**

9' x 9' 8" ( 2.74m x 2.95m ) Window to rear. Radiator,

#### **Bathroom**

Window to side. Fitted suite comprising of panelled bath with shower over. Low level W.C. Hand wash basin. Radiator, Part tiled walls.

### Garage

Up and over door, Power and light.