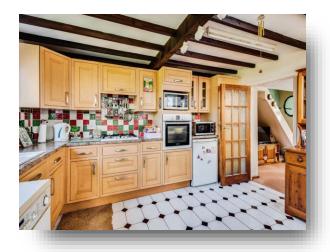

### **Kitchen**

12' 11" x 9' (3.94m x 2.74m)

Window to front and side. Fitted kitchen comprising of a range of wall and base mounted units with work surfaces over. Single bowl sink and drainer unit. Electric oven. Gas hob. Extractor fan. Plumbing for washing machine. Side access, Window to rear. Radiator. Door to utility room.