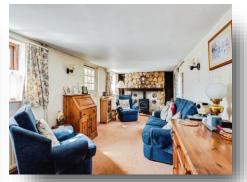

### Lounge

25' 3" x 9' 9" ( 7.70m x 2.97m )

Window to front. Rear access patio doors to garden. Radiator. Feature fireplace coal effect gas fire. Stairs to first floor.