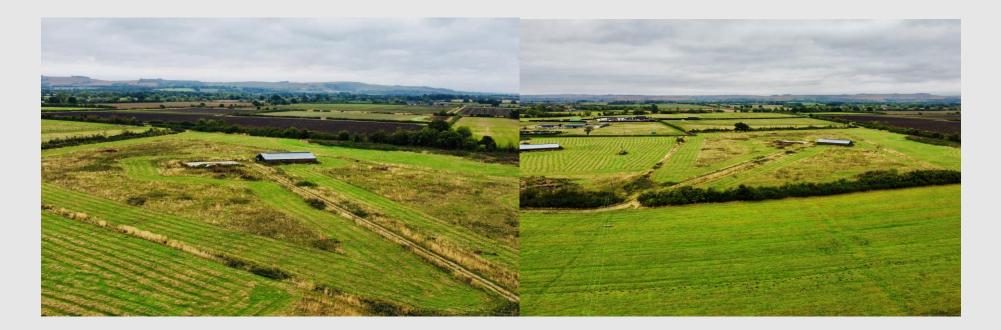

#### **Description**

An excellent development opportunity to purchase either an individual barn with land or an entire site with 22 acres under Class Q permitted development, located on the outskirts of this popular Oxfordshire village.

\*\* There has been some detrition in the property since these photos were taken.