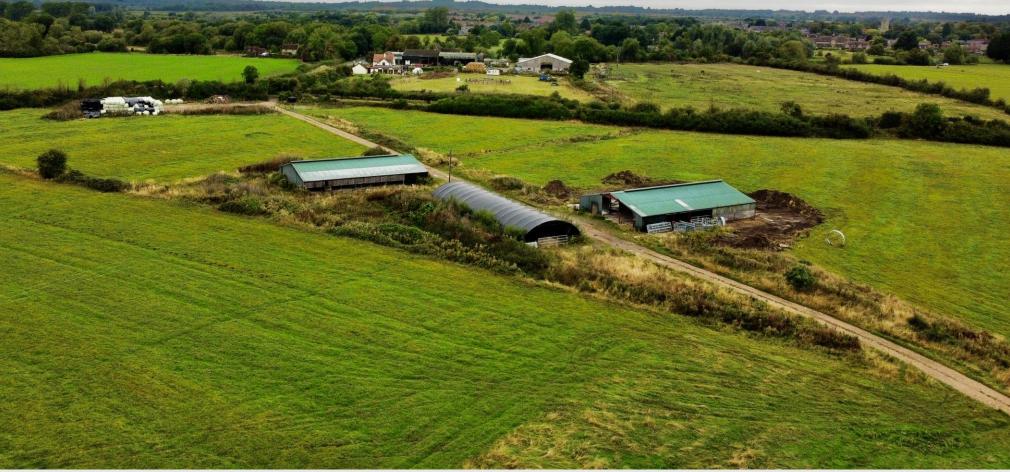

#### **Description**

An excellent development opportunity to purchase either an individual barn with land or an entire site with 22 acres under Class Q permitted development, located on the outskirts of this popular Oxfordshire village.

The site has Prior Approval granted, subject to conditions on the 11<sup>th</sup> November 2024.

The property is sold on the instructions of the owners.

1 Balustrade Bath BA1 6QA

# **Location**

The site is situated directly off Faringdon Road, Stanford in the Vale located in Oxfordshire, and is approximately 60 miles west of London.

It is halfway between Swindon and Oxford and lies on the A417 between Faringdon and Wantage.