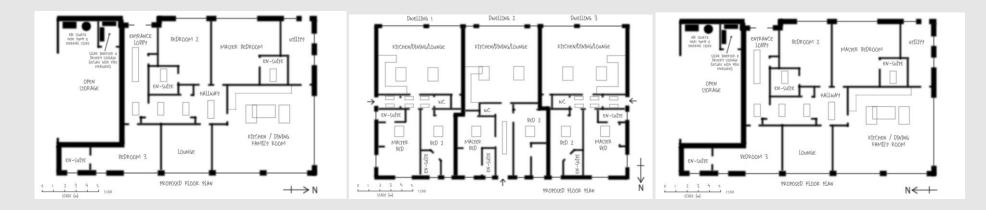

### **Planning History**

The site has Prior Approval granted, subject to conditions on the 11<sup>th</sup> November 2024.The application determination from Vale of White Horse District Council. Ref P24/V0488/N4B, dated 27<sup>th</sup> February 2024 - The application for the conversion of three former poultry houses to make a total of five dwellings under Class Q permitted development.

#### **Further information**

Further information is available upon request including:

- GDV of completed units
- Planning drawings
- Planning Report