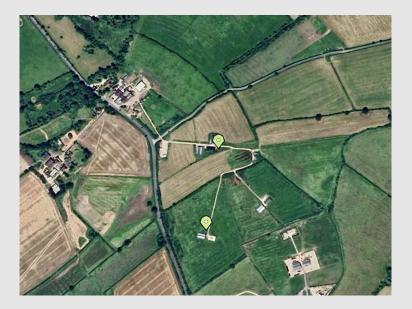

# **Location**

The site is situated directly off Faringdon Road, Stanford in the Vale located in Oxfordshire, and is approximately 60 miles west of London.

It is halfway between Swindon and Oxford and lies on the A417 between Faringdon and Wantage.