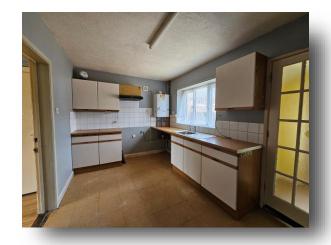

#### Kitchen

15' 7" x 8' 7" ( 4.75m x 2.62m )

Fitted kitchen comprising of a range of eye and low level units, work surfaces, single bowl sink and drainer, further appliance space, wall mounted boiler, plumbing for washing machine, rear aspect window and door to rear lobby.