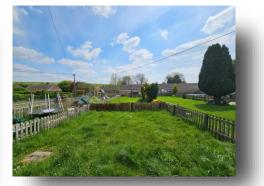

#### **Front Garden**

Enclosed by fencing, laid to lawn.

## **Rear Courtyard**

Courtyard style garden, patio slabbed, rear and side access gates and two sheds.