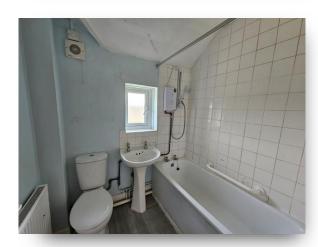

#### **Bathroom**

Fitted suite comprising panel enclosed bath with shower over, low level WC, hand wash basin, radiator, part tiled walls, laminated flooring and front aspect window.