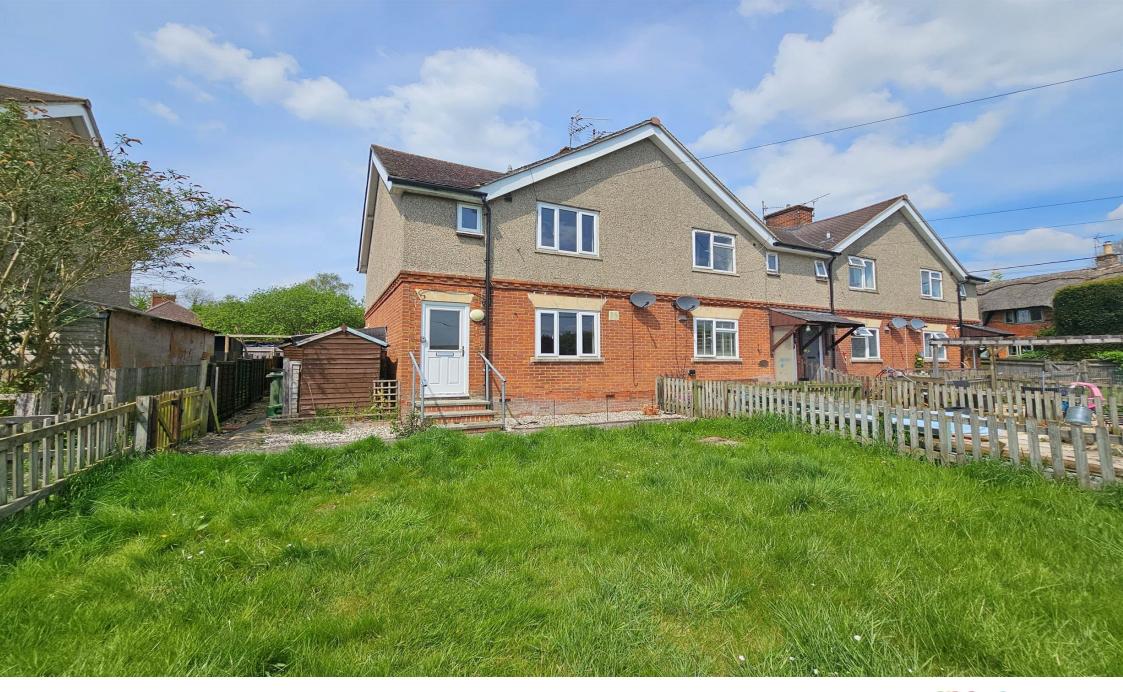

# The Granthams, Lambourn Hungerford

Allen and Harris are delighted to offer to the market with NO ONWARD CHAIN this three bedroom end terrace located in the very popular village of Lambourn offering 14ft lounge, 15ft kitchen/diner, utility room/WC, family bathroom, three bedrooms, large front garden and courtyard style rear garden.

#### **Front Garden**

Enclosed by fencing, laid to lawn.

## **Rear Courtyard**

Courtyard style garden, patio slabbed, rear and side access gates and two sheds.

# The Granthams, Lambourn Hungerford

- End Of Terrace
- Three Bedrooms
- No Onward Chain
- 14ft Lounge
- 15ft Kitchen/diner

Tenure: Freehold EPC Rating: D

£250,000

RADO1

Map data ©2024

Please note the marker reflects the postcode not the actual property