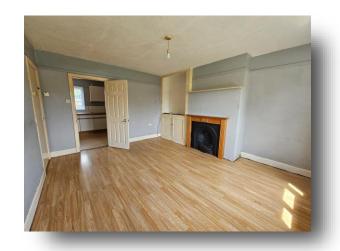

### Lounge

14' 8" x 12' 7" ( 4.47m x 3.84m )

Front aspect window, radiator, feature fire place, laminated flooring, storage cupboard.