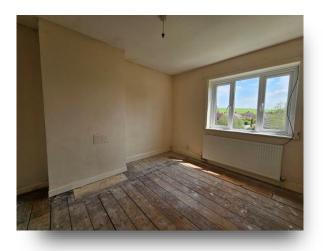

#### **Bedroom One**

11' 5" x 10' (3.48m x 3.05m) Front aspect window and radiator.

#### **Bedroom Two**

12' 3" x 8' 5" ( 3.73m x 2.57m ) Rear aspect window and radiator.

#### **Bedroom Three**

 $8' 10" \times 7' 1" (2.69m \times 2.16m)$ Rear aspect window and radiator.