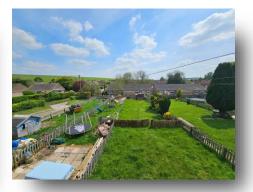

#### **Front Garden**

Enclosed by fencing, laid to lawn.

## **Rear Courtyard**

Courtyard style garden, patio slabbed, rear and side access gates and two sheds.