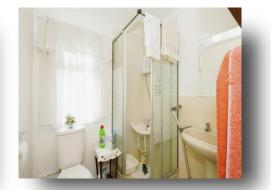

#### **Bathroom**

Fitted suite comprising of panel enclosed bath, low level WC, hand wash basin, radiator and side aspect window.