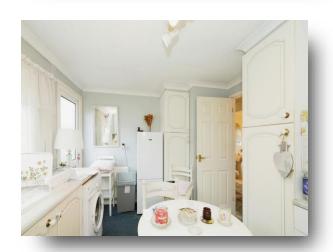

# **Dining Room**

9' 5" x 7' 3" ( 2.87m x 2.21m )

Side aspect window and radiator with arch to the lounge.