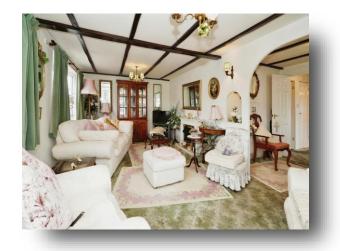

## Lounge

19' 5" x 10' 8" ( 5.92m x 3.25m )

Front and side aspect windows, radiator and feature fireplace.