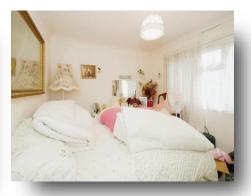

### **Bedroom One**

9' 8" x 9' 5" ( 2.95m x 2.87m )

Side aspect window, radiator, walk in wardrobe and door to the en-suite.