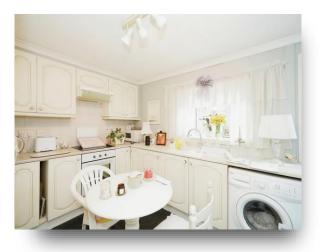

## Kitchen

13' 1" x 9' 5" ( 3.99m x 2.87m )

Fitted kitchen comprising of a range of eye and low level units, work surfaces, single bowl sink and drainer, plumbing for a washing machine, electric under oven, gas hob and extractor fan, side aspect window and door to the garden.