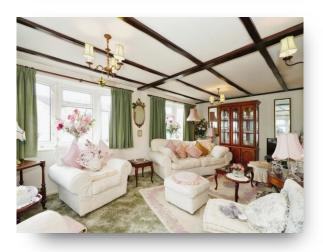

## Lounge

19' 5" x 10' 8" ( 5.92m x 3.25m )

Front and side aspect windows, radiator and feature fireplace.