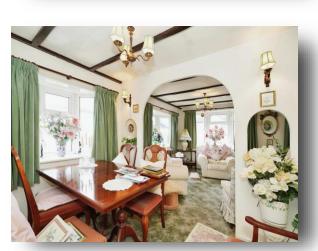

# **Dining Room**

9' 5" x 7' 3" ( 2.87m x 2.21m )

Side aspect window and radiator with arch to the lounge.