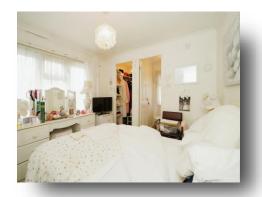

### **Bedroom One**

9' 8" x 9' 5" ( 2.95m x 2.87m )

Side aspect window, radiator, walk in wardrobe and door to the en-suite.