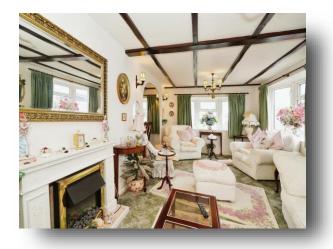

## Lounge

19' 5" x 10' 8" ( 5.92m x 3.25m )

Front and side aspect windows, radiator and feature fireplace.