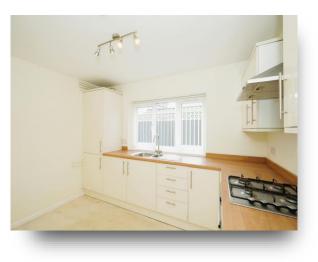

#### Entrance Hall

**Lounge** 12' 1" x 11' 5" ( 3.68m x 3.48m )

**Dining Room** 11' 6" x 11' 2" ( 3.51m x 3.40m )

**Basement Room** 11' 2" x 10' (3.40m x 3.05m)

**Rear Lobby** 

**Shower Room** 

**Kitchen/breakfast Room** 11' 5" x 9' 4" ( 3.48m x 2.84m )