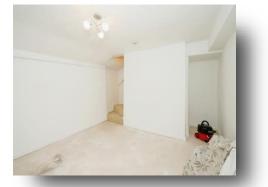

#### Entrance Hall

**Lounge** 12' 1" x 11' 5" ( 3.68m x 3.48m )

**Dining Room** 11' 6" x 11' 2" ( 3.51m x 3.40m )

**Basement Room** 11' 2" x 10' (3.40m x 3.05m)

**Rear Lobby** 

**Shower Room** 

**Kitchen/breakfast Room** 11' 5" x 9' 4" ( 3.48m x 2.84m )