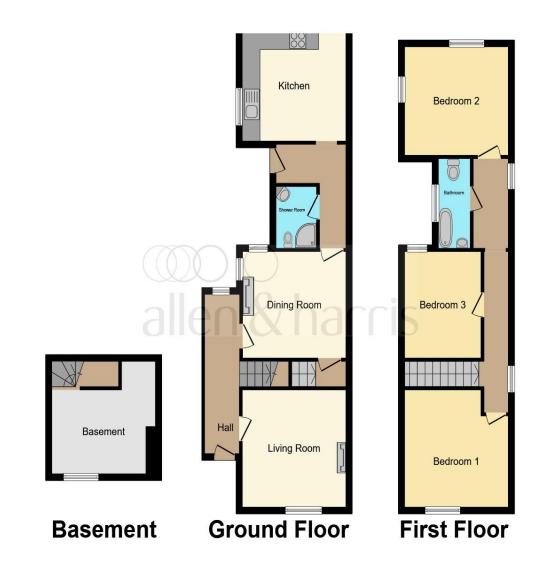

### **Rosehill Street, Cheltenham**

Allen and Harris are delighted to offer to the market this deceptively spacious three bedroom detached home located in the heart of Cheltenham

This floor plan is for illustrative purposes only. It is not drawn to scale. Any measurements, floor areas (including any total floor area), openings and orientation are approximate. No details are guaranteed, they cannot be relied upon for any purpose and they do not form part of any agreement. No liability is taken for any error, omission or misstatement. A party must rely upon its own inspection(s). Powered by www.focalagent.com

#### Entrance Hall

**Lounge** 12' 1" x 11' 5" ( 3.68m x 3.48m )

**Dining Room** 11' 6" x 11' 2" ( 3.51m x 3.40m )

**Basement Room** 11' 2" x 10' (3.40m x 3.05m)

**Rear Lobby** 

**Shower Room** 

**Kitchen/breakfast Room** 11' 5" x 9' 4" ( 3.48m x 2.84m )

**First Floor Landing** 

**Bedroom One** 12' 1" x 11' 7" ( 3.68m x 3.53m )

**Bedroom Two** 11' 4" x 9' 5" ( 3.45m x 2.87m )

**Bedroom Three** 11' x 8' (3.35m x 2.44m)

Bathroom

**Rear Garden** 