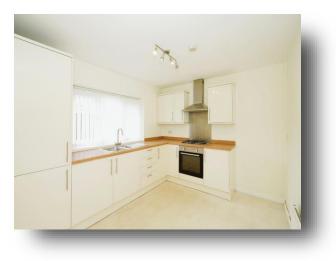

#### Entrance Hall

**Lounge** 12' 1" x 11' 5" ( 3.68m x 3.48m )

**Dining Room** 11' 6" x 11' 2" ( 3.51m x 3.40m )

**Basement Room** 11' 2" x 10' (3.40m x 3.05m)

**Rear Lobby** 

**Shower Room** 

**Kitchen/breakfast Room** 11' 5" x 9' 4" ( 3.48m x 2.84m )