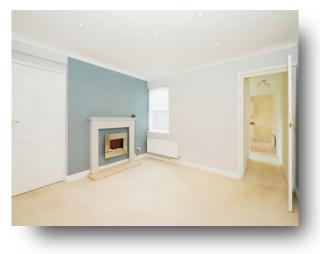

#### Entrance Hall

**Lounge** 12' 1" x 11' 5" ( 3.68m x 3.48m )

**Dining Room** 11' 6" x 11' 2" ( 3.51m x 3.40m )

**Basement Room** 11' 2" x 10' (3.40m x 3.05m)

**Rear Lobby** 

**Shower Room** 

**Kitchen/breakfast Room** 11' 5" x 9' 4" ( 3.48m x 2.84m )