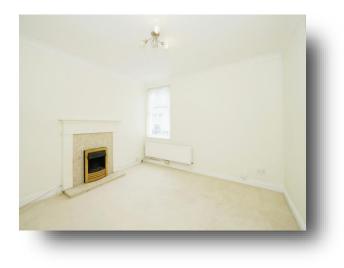

#### Entrance Hall

**Lounge** 12' 1" x 11' 5" ( 3.68m x 3.48m )

**Dining Room** 11' 6" x 11' 2" ( 3.51m x 3.40m )

**Basement Room** 11' 2" x 10' (3.40m x 3.05m)

**Rear Lobby** 

**Shower Room** 

**Kitchen/breakfast Room** 11' 5" x 9' 4" ( 3.48m x 2.84m )