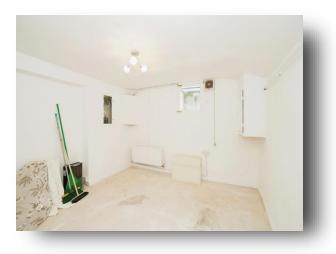

#### Entrance Hall

**Lounge** 12' 1" x 11' 5" ( 3.68m x 3.48m )

**Dining Room** 11' 6" x 11' 2" ( 3.51m x 3.40m )

**Basement Room** 11' 2" x 10' (3.40m x 3.05m)

**Rear Lobby** 

**Shower Room** 

**Kitchen/breakfast Room** 11' 5" x 9' 4" ( 3.48m x 2.84m )