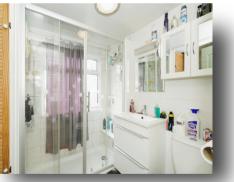

#### Bathroom

Re-fitted suite comprising of walk in shower enclosure, low level WC, hand wash basin with vanity unit underneath, part tiles walls, radiator, storage cupboard and side aspect window.