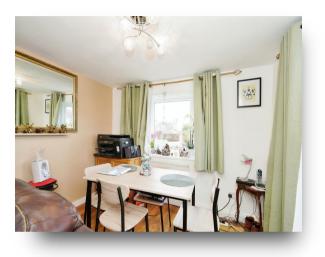

### Kitchen

Irregular Shaped Room 10' 2" x 9' 8" ( 3.10m x 2.95m) Side aspect window, fitted kitchen comprising of a range of eye and low level units, rolled edged worktops, single bowl sink, fitted electric oven and hob with cooker hood, plumbing for washing machine, further appliance space, splashbacks.