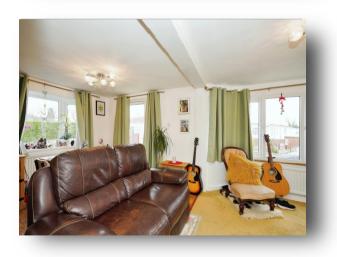

#### Living/dining Room

19' 8" x 11' 2" ( 5.99m x 3.40m ) Front and side aspect windows, front aspect door, radiator and air con unit.