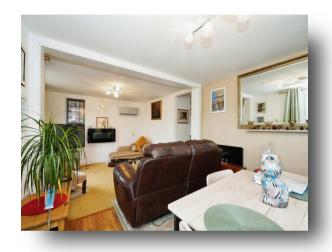

#### Living/dining Room

19' 8" x 11' 2" ( 5.99m x 3.40m ) Front and side aspect windows, front aspect door, radiator and air con unit.