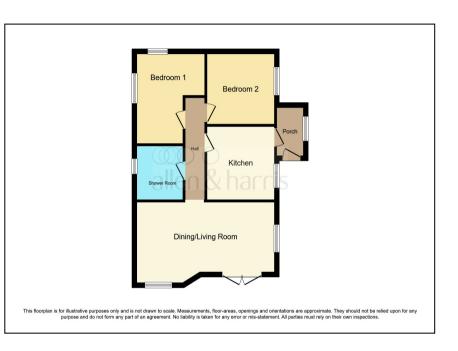

# **Cannons Drive, St. Johns Priory Lechlade**

Allen and Harris are delighted to offer this large two bedroom park home location in the popular St. Johns Priory development on the outskirts of Lechlade on Thames and offers entrance porch, 19ft living room/dining room, 10ft kitchen, two double bedrooms and a re-fitted shower room.

#### Porch

Front aspect door and side aspect window.

### Kitchen

Irregular Shaped Room 10' 2" x 9' 8" ( 3.10m x 2.95m) Side aspect window, fitted kitchen comprising of a range of eye and low level units, rolled edged worktops, single bowl sink, fitted electric oven and hob with cooker hood, plumbing for washing machine, further appliance space, splashbacks.

#### Inner Hall

Doors to all rooms.

#### Living/dining Room

19' 8" x 11' 2" ( 5.99m x 3.40m ) Front and side aspect windows, front aspect door, radiator and air con unit.

#### **Bedroom One**

12' 3" x 9' 7" ( 3.73m x 2.92m ) Side and rear aspect windows and radiator.

#### **Bedroom Two**

9' 8" x 9' 8" ( 2.95m x 2.95m ) Side aspect window and radiator.

#### Bathroom

Re-fitted suite comprising of walk in shower enclosure, low level WC, hand wash basin with vanity unit underneath, part tiles walls, radiator, storage cupboard and side aspect window.