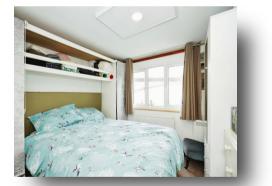

#### **Bedroom One**

12' 3" x 9' 7" ( 3.73m x 2.92m ) Side and rear aspect windows and radiator.

#### **Bedroom Two**

9' 8" x 9' 8" ( 2.95m x 2.95m ) Side aspect window and radiator.