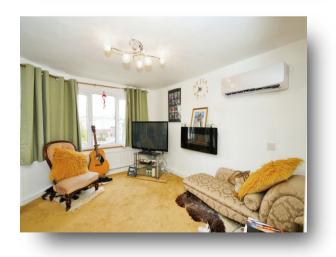

#### Living/dining Room

19' 8" x 11' 2" ( 5.99m x 3.40m ) Front and side aspect windows, front aspect door, radiator and air con unit.