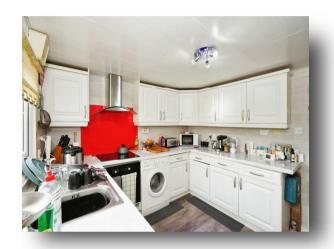

### Kitchen

Irregular Shaped Room 10' 2" x 9' 8" ( 3.10m x 2.95m) Side aspect window, fitted kitchen comprising of a range of eye and low level units, rolled edged worktops, single bowl sink, fitted electric oven and hob with cooker hood, plumbing for washing machine, further appliance space, splashbacks.