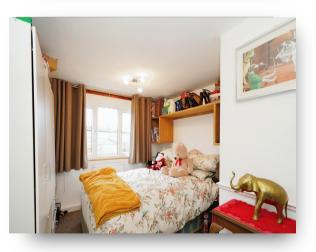

#### **Bedroom One**

12' 3" x 9' 7" ( 3.73m x 2.92m ) Side and rear aspect windows and radiator.

#### **Bedroom Two**

9' 8" x 9' 8" ( 2.95m x 2.95m ) Side aspect window and radiator.