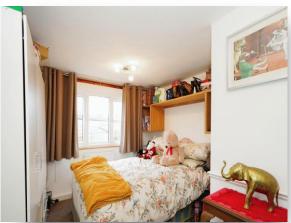

#### **Bedroom One**

12' 3"  $\times$  9' 7" ( 3.73m  $\times$  2.92m ) Side and rear aspect windows and radiator.

#### **Bedroom Two**

9' 8" x 9' 8" ( 2.95m x 2.95m ) Side aspect window and radiator.