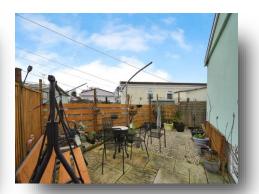

basin with vanity unit underneath, part tiles walls, radiator, storage cupboard and side aspect window.

#### Garden

Enclosed panel fencing, patio area with single boarders.

## **Driveway**

Driveway parking to the front and side for two/three cars.



This floorplan is for illustrative purposes only and is not drawn to scale. Measurements, floor-areas, openings and orientations are approximate. They should not be relied upon for any purpose and do not form any part of an agreement. No liability is taken for any error or mis-statement. All parties must rely on their own inspections.





## welcome to

## **Cannons Drive, St. Johns Priory Lechlade**

- Park Home
- Two Bedrooms
- NO ONWARD CHAIN
- Driveway for Two/Three Cars
- Enclosed Garden

Tenure: EPC Rating: Exempt

# £175,000









Please note the marker reflects the postcode not the actual property

## view this property online allenandharris.co.uk/Property/HWT105672

We are currently awaiting Tenure details. For further information please contact the branch. Please note additional fees could be incurred for items such as leasehold packs.



Property Ref: HWT105672 - 0002 1. MONEY LAUNDERING REGULATIONS Intending purchasers will be asked to produce identification documentation at a later stage and we would ask for your co-operation in order that there is no delay in agreeing the sale. 2. These particulars do not constitute part or all of an offer or contract. 3. The measurements indicated are supplied for guidance only and as such must be considered incorrect. Potential buyers are advised to recheck measurements