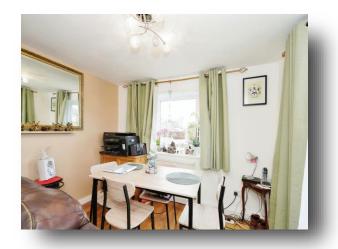

#### **Living/dining Room**

19' 8" x 11' 2" (5.99m x 3.40m) Front and side aspect windows, front aspect door, radiator and air con unit.