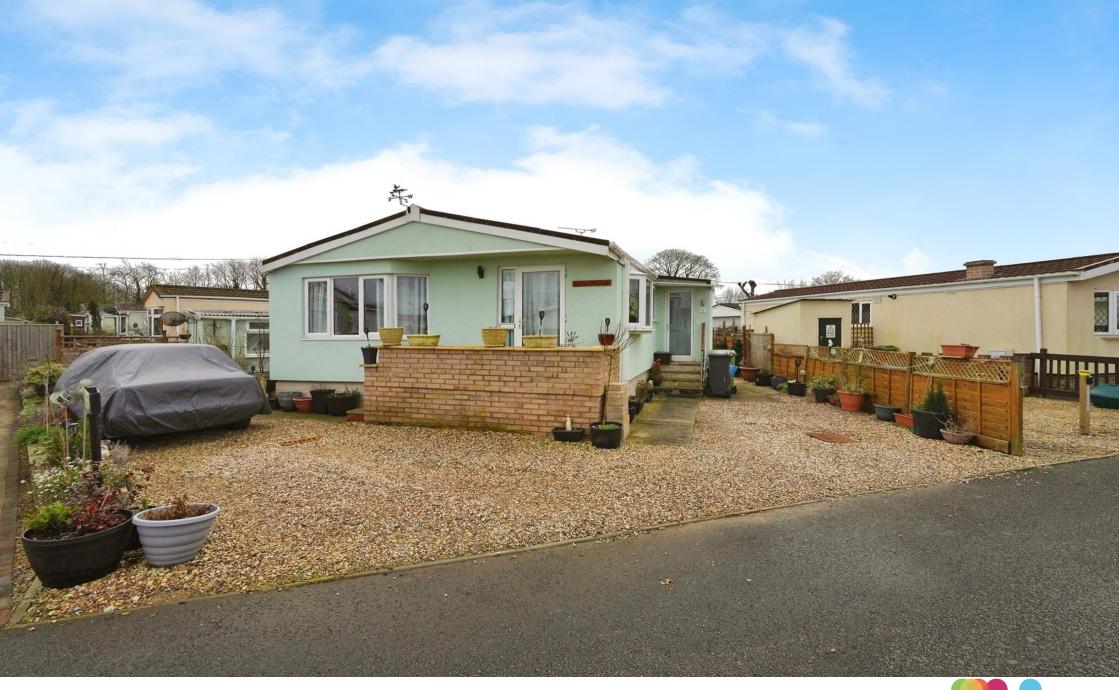

## **Cannons Drive, St. Johns Priory Lechlade**

Allen and Harris are delighted to offer this large two bedroom park home location in the popular St. Johns Priory development on the outskirts of Lechlade on Thames and offers entrance porch, 19ft living room/dining room, 10ft kitchen, two double bedrooms and a re-fitted shower room.

#### Garden

Enclosed panel fencing, patio area with single boarders.

## **Driveway**

Driveway parking to the front and side for two/three cars.

This floorplan is for illustrative purposes only and is not drawn to scale. Measurements, floor-areas, openings and orientations are approximate. They should not be relied upon for any purpose and do not form any part of an agreement. No liability is taken for any error or mis-statement. All parties must rely on their own inspections.