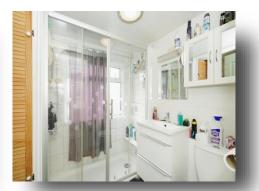

#### **Bathroom**

Re-fitted suite comprising of walk in shower enclosure, low level WC, hand wash basin with vanity unit underneath, part tiles walls, radiator, storage cupboard and side aspect window.