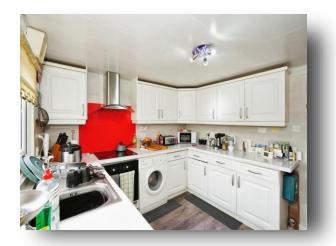

#### Kitchen

Irregular Shaped Room 10' 2" x 9' 8" ( 3.10m x 2.95m) Side aspect window, fitted kitchen comprising of a range of eye and low level units, rolled edged worktops, single bowl sink, fitted electric oven and hob with cooker hood, plumbing for washing machine, further appliance space, splashbacks.