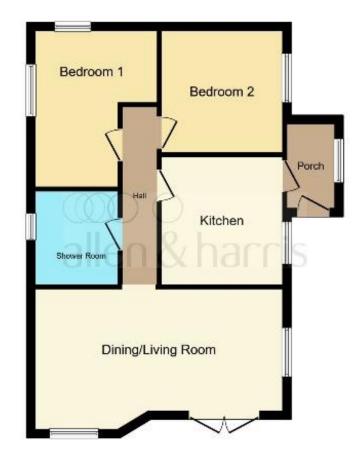

## **Driveway**

Driveway parking to the front and side for two/three cars.

This floorplan is for illustrative purposes only and is not drawn to scale. Measurements, floor-areas, openings and orientations are approximate. They should not be relied upon for any purpose and do not form any part of an agreement. No liability is taken for any error or mis-statement. All parties must rely on their own inspections.