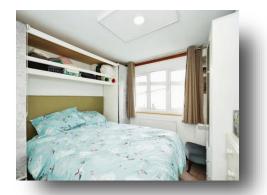

#### **Bedroom One**

12' 3"  $\times$  9' 7" ( 3.73m  $\times$  2.92m ) Side and rear aspect windows and radiator.

#### **Bedroom Two**

9' 8" x 9' 8" ( 2.95m x 2.95m ) Side aspect window and radiator.