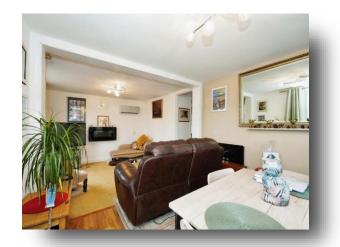

#### **Living/dining Room**

19' 8" x 11' 2" (5.99m x 3.40m) Front and side aspect windows, front aspect door, radiator and air con unit.