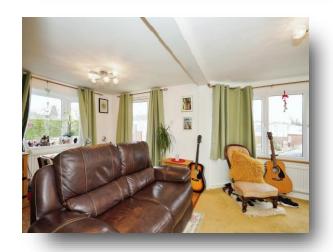

#### **Living/dining Room**

19' 8" x 11' 2" (5.99m x 3.40m) Front and side aspect windows, front aspect door, radiator and air con unit.