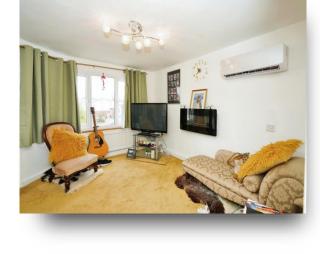

#### **Living/dining Room**

19' 8" x 11' 2" (5.99m x 3.40m) Front and side aspect windows, front aspect door, radiator and air con unit.