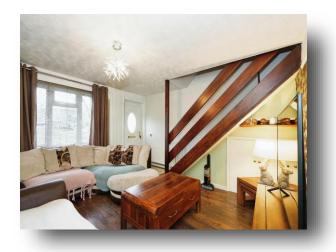

Lounge

13' x 13' 7" ( 3.96m x 4.14m ) Front aspect door, front aspect window, radiator, stairs to the first floor and door to the

kitchen.

Kitchen/ Diner

12' 11" x 11' 3" ( 3.94m x 3.43m )

Fitted kitchen comprising of a range of eye and low level units, work surfaces, sink and drainer, cooker point, plumbing for a washing machine, further appliance space, tiled splashbacks, rear aspect window and door leading to the garden