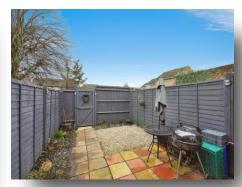

#### Garden

Enclosed by panel fencing, patio and laid to lawn with rear access gate.