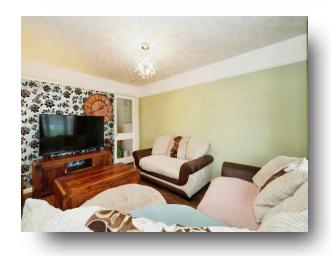

Lounge

13' x 13' 7" ( 3.96m x 4.14m ) Front aspect door, front aspect window, radiator, stairs to the first floor and door to the

kitchen.

Kitchen/ Diner

12' 11" x 11' 3" ( 3.94m x 3.43m )

Fitted kitchen comprising of a range of eye and low level units, work surfaces, sink and drainer, cooker point, plumbing for a washing machine, further appliance space, tiled splashbacks, rear aspect window and door leading to the garden