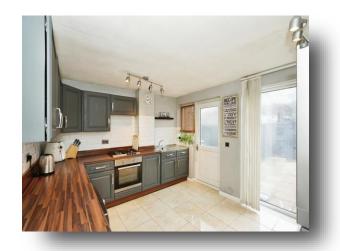

Lounge

13' x 13' 7" ( 3.96m x 4.14m ) Front aspect door, front aspect window, radiator, stairs to the first floor and door to the

kitchen.

Kitchen/ Diner

12' 11" x 11' 3" ( 3.94m x 3.43m )

Fitted kitchen comprising of a range of eye and low level units, work surfaces, sink and drainer, cooker point, plumbing for a washing machine, further appliance space, tiled splashbacks, rear aspect window and door leading to the garden