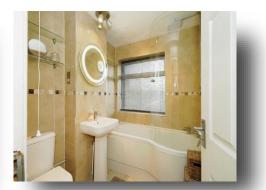

#### Bathroom

Modern fitted suite comprising of panel enclosed bath with shower over, low level WC, hand wash basin, part tiled walls, radiator and rear aspect window.