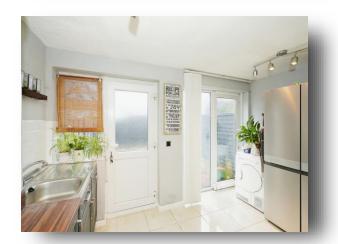

Lounge

13' x 13' 7" ( 3.96m x 4.14m ) Front aspect door, front aspect window, radiator, stairs to the first floor and door to the

kitchen.

Kitchen/ Diner

12' 11" x 11' 3" ( 3.94m x 3.43m )

Fitted kitchen comprising of a range of eye and low level units, work surfaces, sink and drainer, cooker point, plumbing for a washing machine, further appliance space, tiled splashbacks, rear aspect window and door leading to the garden