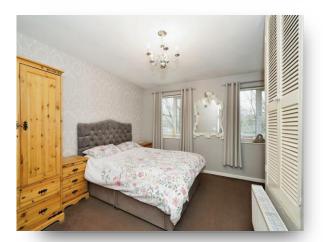

### **Bedroom One**

13' 1" x 12' 6" ( 3.99m x 3.81m ) Front aspect windows and radiator.

#### **Bedroom Two**

12' 2" x 6' 8" ( 3.71m x 2.03m ) Rear aspect window and radiator.