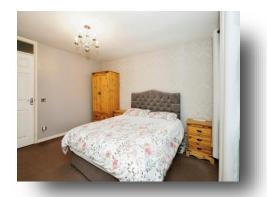

### **Bedroom One**

13' 1" x 12' 6" ( 3.99m x 3.81m ) Front aspect windows and radiator.