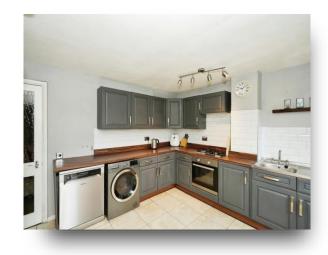

Lounge

13' x 13' 7" ( 3.96m x 4.14m ) Front aspect door, front aspect window, radiator, stairs to the first floor and door to the

kitchen.

Kitchen/ Diner

12' 11" x 11' 3" ( 3.94m x 3.43m )

Fitted kitchen comprising of a range of eye and low level units, work surfaces, sink and drainer, cooker point, plumbing for a washing machine, further appliance space, tiled splashbacks, rear aspect window and door leading to the garden