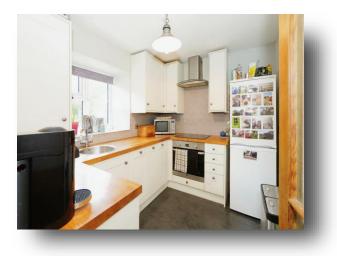

#### Kitchen

9' 3" x 7' 4" ( 2.82m x 2.24m ) Re-fitted kitchen comprising of a range of eye and low level units, works surfaces, single bowl sink, fitted electric oven, induction hob and cooker hood, further appliance space, tiled splash backs and front aspect window.