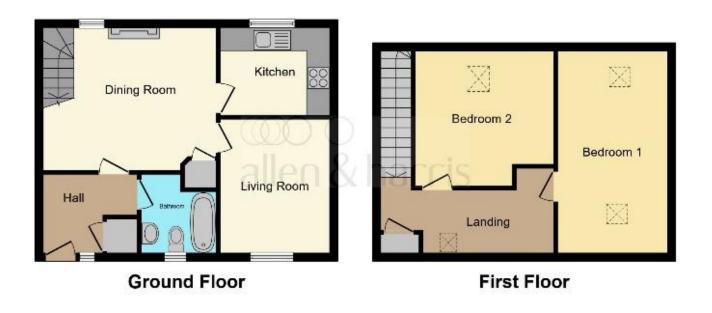

#### **Entrance Hall**

Front aspect door, storage cupboard and doors leading to the dining room and bathroom.

#### **Dining Room**

14' 7" x 12' 3" (4.45m x 3.73m) Rear aspect window, radiator, feature fireplace, wooden flooring.

#### **Living Room**

11' 4" x 9' 4" ( 3.45m x 2.84m ) Front aspect window, radiator and wooden flooring.

#### Kitchen

9' 3" x 7' 4" ( 2.82m x 2.24m ) Re-fitted kitchen comprising of a range of eye and low level units, works surfaces, single bowl sink, fitted electric oven, induction hob and cooker hood, further appliance space, tiled splash backs and front aspect window.

#### Bathroom

Re-fitted suite comprising of panel enclosed bath with shower over, low level wc, hand wash basin, part tilled walls, ceramic floor tiles, radiator and front aspect window.

#### **First Floor Landing**

Doors to all rooms, storage cupboard and skylight.

#### **Bedroom One**

17' 9" x 9' 1" ( 5.41m x 2.77m ) Front and rear skylights, feature beam and radiator.

#### **Bedroom Two**

12' 7" x 10' 7" ( 3.84m x 3.23m ) Skylight and radiator.

**Front Garden** Laid to lawn with mature shrubs.

#### Parking

Allocated parking found in the courtyard.

This floorplan is for illustrative purposes only and is not drawn to scale. Measurements, floor-areas, openings and orientations are approximate. They should not be relied upon for any purpose and do not form any part of an agreement. No liability is taken for any error or mis-statement. All parties must rely on their own inspections.