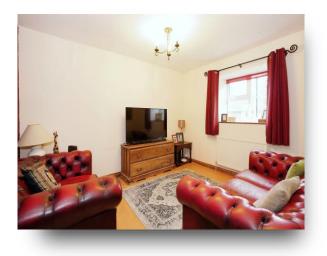

#### **Living Room**

11' 4" x 9' 4" ( 3.45m x 2.84m ) Front aspect window, radiator and wooden flooring.