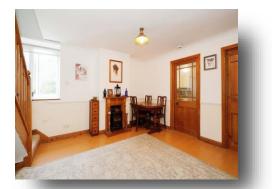

#### **Entrance Hall**

Front aspect door, storage cupboard and doors leading to the dining room and bathroom.

#### **Dining Room**

14' 7" x 12' 3" (4.45m x 3.73m) Rear aspect window, radiator, feature fireplace, wooden flooring.