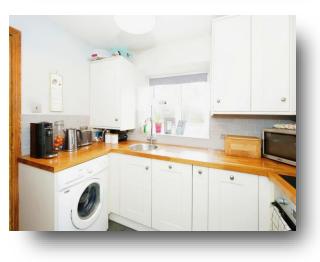

#### Kitchen

9' 3" x 7' 4" ( 2.82m x 2.24m ) Re-fitted kitchen comprising of a range of eye and low level units, works surfaces, single bowl sink, fitted electric oven, induction hob and cooker hood, further appliance space, tiled splash backs and front aspect window.