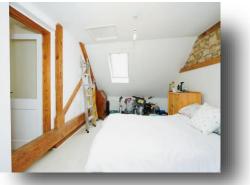

#### **Bedroom One**

17' 9" x 9' 1" ( 5.41m x 2.77m ) Front and rear skylights, feature beam and radiator.

#### **Bedroom Two**

12' 7" x 10' 7" ( 3.84m x 3.23m ) Skylight and radiator.

**Front Garden** Laid to lawn with mature shrubs.