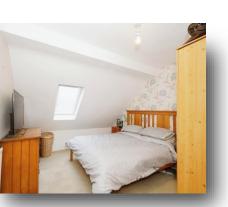

#### **Bedroom One**

17' 9" x 9' 1" ( 5.41m x 2.77m ) Front and rear skylights, feature beam and radiator.

#### **Bedroom Two**

12' 7" x 10' 7" ( 3.84m x 3.23m ) Skylight and radiator.

**Front Garden** Laid to lawn with mature shrubs.