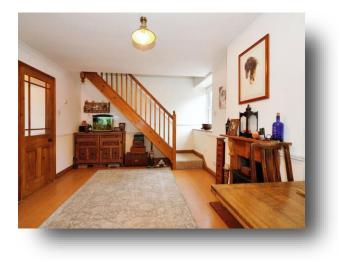

#### **Entrance Hall**

Front aspect door, storage cupboard and doors leading to the dining room and bathroom.