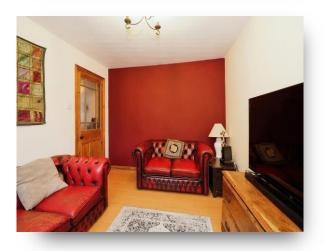

#### **Living Room**

11' 4" x 9' 4" ( 3.45m x 2.84m ) Front aspect window, radiator and wooden flooring.