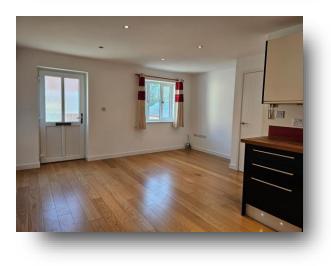

#### **Kitchen/ Diner/ Lounge**

18' 6" x 15' 1" (5.64m x 4.60m) Fitted kitchen comprising of wash and hand units with work surfaces over, oven, hob, cooker hood, integral fridge, underfloor heating, double glazed front aspect window, a skylight and a storage cupboard.