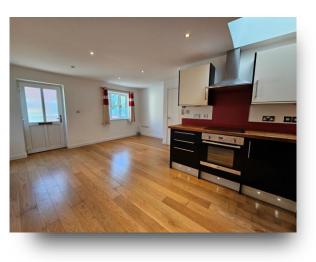

#### **Kitchen/ Diner/ Lounge**

18' 6" x 15' 1" (5.64m x 4.60m) Fitted kitchen comprising of wash and hand units with work surfaces over, oven, hob, cooker hood, integral fridge, underfloor heating, double glazed front aspect window, a skylight and a storage cupboard.