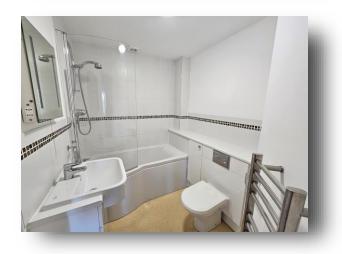

#### Bathroom

5' 8" x 6' 1" ( $1.73m \times 1.85m$ ) Fitted suite comprising of bath with shower over, W/C, wash hand basin, heated towel rail, part tiled and underfloor heating.

Parking

Parking for two cars