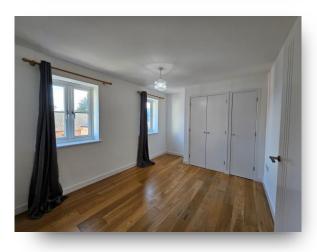

#### **Bedroom One**

9' 5" x 13' 2" ( 2.87m x 4.01m ) Double glazed front aspect window, built in wardrobes and underfloor heating.

#### **Bedroom Two**

8' 7" x 10' 5" (2.62m x 3.17m) Double glazed rear aspect window, built in wardrobes and underfloor heating.