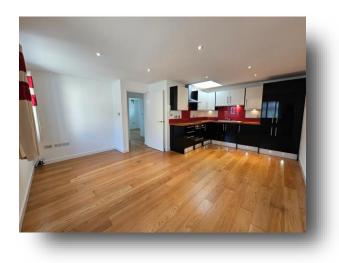

#### **Kitchen/ Diner/ Lounge**

18' 6" x 15' 1" (5.64m x 4.60m) Fitted kitchen comprising of wash and hand units with work surfaces over, oven, hob, cooker hood, integral fridge, underfloor heating, double glazed front aspect window, a skylight and a storage cupboard.