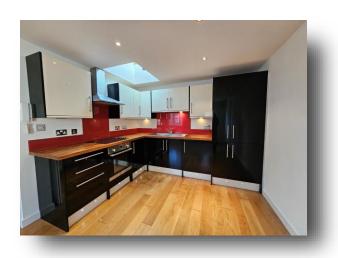

#### **Kitchen/ Diner/ Lounge**

18' 6" x 15' 1" (5.64m x 4.60m) Fitted kitchen comprising of wash and hand units with work surfaces over, oven, hob, cooker hood, integral fridge, underfloor heating, double glazed front aspect window, a skylight and a storage cupboard.