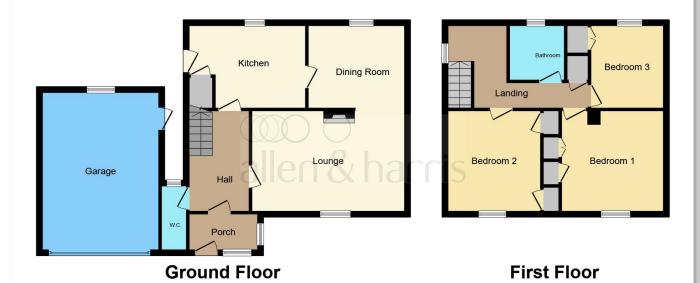

Machrie Drive, Helensburgh G84 9EJ

This floorplan is for illustrative purposes only and is not drawn to scale. Measurements, floor-areas, openings and orientations are approximate. They should not be relied upon for any purpose and do not form any part of an agreement. No liability is taken for any error or mis-statement. All parties must rely on their own inspections.

# Reception Hallway. Cloakroom Toilet

Lounge

17' x 11' 5" ( 5.18m x 3.48m )

## **Dining Area**

10' 3" x 9' 3" ( 3.12m x 2.82m )

### Kitchen

12' 6" x 9' 3" ( 3.81m x 2.82m )

### **Bedroom 1**

11' 5" x 10' 4" ( 3.48m x 3.15m )

#### **Bedroom 2**

11' 5" x 11' 5" ( 3.48m x 3.48m )

#### **Bedroom 3**

9' 6" x 8' 2" ( 2.90m x 2.49m )