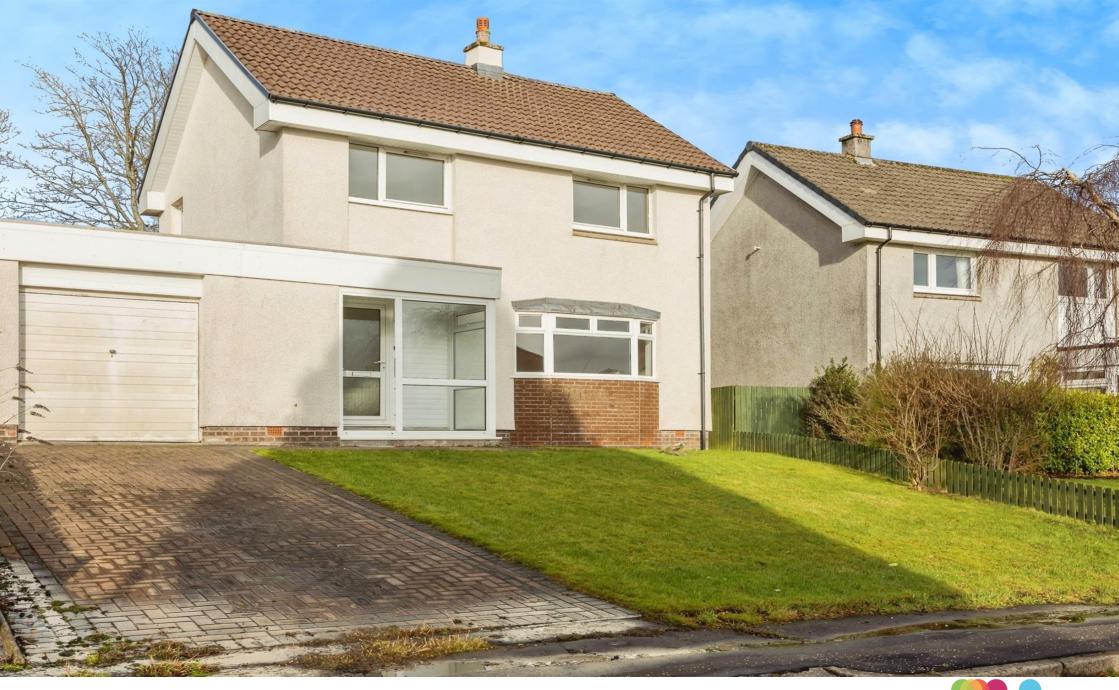

# Machrie Drive, Helensburgh

- Desirable Family Home
- Newly Decorated Interior with new Carpeting

**Bathroom** 

- 3 Spacious Bedrooms
- Integrated Garage
- River Aspects

Tenure: Freehold EPC Rating: D

offers over

£280,000