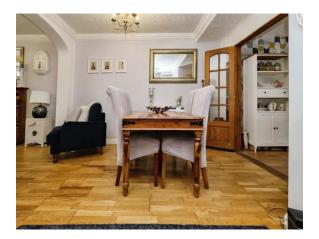

### **Dining Room**

14' 4" x 12' 6" ( 4.37m x 3.81m ) Double glazed window to side, wall mounted central heating boiler, open arch into lounge, laminate flooring, ceiling light point and radiator.