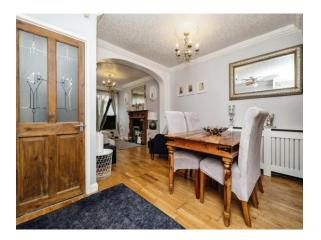

### **Dining Room**

14' 4" x 12' 6" ( 4.37m x 3.81m ) Double glazed window to side, wall mounted central heating boiler, open arch into lounge, laminate flooring, ceiling light point and radiator.