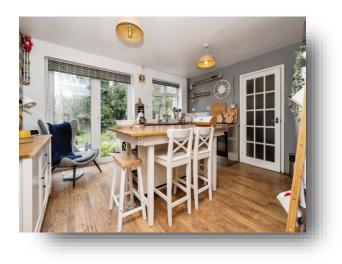

### Kitchen

14' 4" x 13' (4.37m x 3.96m) Double glazed window to rear, UPVC double glazed door to rear, wall and base units with work surfaces over, sink and drainer unit, free standing double oven with gas hob, free standing fridge freezer, laminate flooring and two ceiling light points.

### **Utility Area**

Having access to the rear.