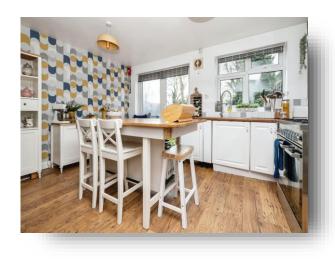

### Kitchen

14' 4" x 13' (4.37m x 3.96m) Double glazed window to rear, UPVC double glazed door to rear, wall and base units with work surfaces over, sink and drainer unit, free standing double oven with gas hob, free standing fridge freezer, laminate flooring and two ceiling light points.

### **Utility Area**

Having access to the rear.