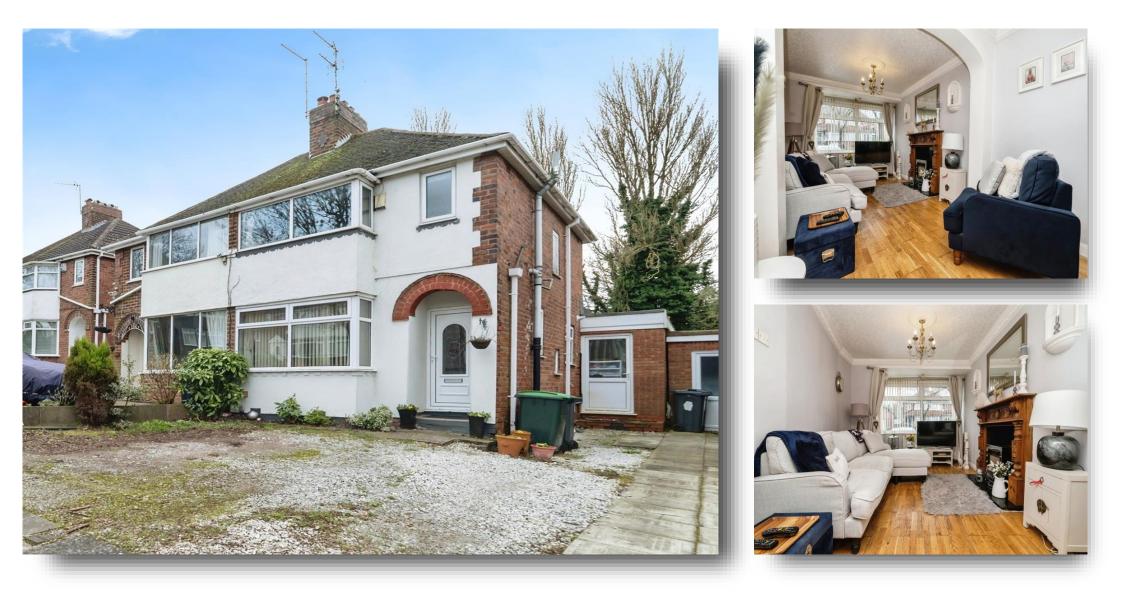

Dyas Avenue, Birmingham B42 1HF

# Dyas Avenue, Birmingham

\*\*\*EXTENDED SEMI DETACHED\*\*\*THREE BEDROOMS\*\*\*TWO RECEPTION ROOMS\*\*\*KITCHEN WITH SEPARATE UTILITY AREA\*\*\*OFF ROAD PARKING\*\*\*DOUBLE GLAZING\*\*\*CENTRAL HEATING\*\*\*

**##Invalid Field Name##** Council tax band: B

**Front Garden** Dropped kerb and parking to front.

### Lounge

10' 4" excluding bay x 10' 5" max ( 3.15m excluding bay x 3.17m max ) Double glazed bay window to front, gas fire, laminate flooring, ceiling light point and radiator.

### **Bedroom One**

13' 2" x 9' 3" ( 4.01m x 2.82m ) Double glazed bay window to front, built in wardrobes, carpet flooring, ceiling light point and radiator.

## **Bedroom Two**

13' 2" into bay x 8' 3" ( 4.01m into bay x 2.51m ) Double glazed bay window to rear, carpet flooring, ceiling light point and radiator.

## **Bedroom Three**

7' 6" x 6' (2.29m x 1.83m) Double glazed window to rear, carpet flooring, ceiling light point and radiator.

## Bathroom

Double glazed window to front, free standing bath, shower, wash hand basin, low level WC, laminate flooring, ceiling light point and radiator.

## **Rear Garden**

Decking, lawn area, gravel, wooden shed and mature trees.