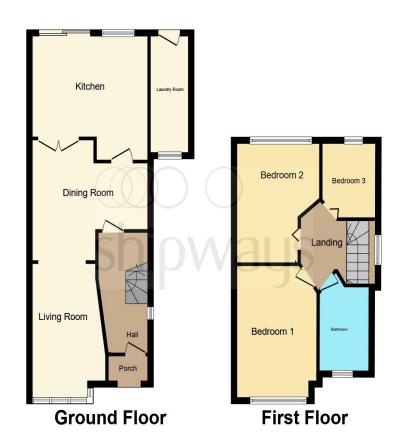

### Lounge

10' 4" excluding bay x 10' 5" max ( 3.15m excluding bay x 3.17m max ) Double glazed bay window to front, gas fire, laminate flooring, ceiling light point and radiator.

### **Dining Room**

14' 4" x 12' 6" ( 4.37m x 3.81m ) Double glazed window to side, wall mounted central heating boiler, open arch into lounge, laminate flooring, ceiling light point and radiator.

### Kitchen

14' 4" x 13' (4.37m x 3.96m) Double glazed window to rear, UPVC double glazed door to rear, wall and base units with work surfaces over, sink and drainer unit, free standing double oven with gas hob, free standing fridge freezer, laminate flooring and two ceiling light points.

### **Utility Area**

Having access to the rear.

### **Bedroom One**

13' 2" x 9' 3" ( 4.01m x 2.82m ) Double glazed bay window to front, built in wardrobes, carpet flooring, ceiling light point and radiator.

## **Bedroom Two**

13' 2" into bay x 8' 3" ( 4.01m into bay x 2.51m ) Double glazed bay window to rear, carpet flooring, ceiling light point and radiator.

## **Bedroom Three**

7' 6" x 6' (2.29m x 1.83m) Double glazed window to rear, carpet flooring, ceiling light point and radiator.

## Bathroom

Double glazed window to front, free standing bath, shower, wash hand basin, low level WC, laminate flooring, ceiling light point and radiator.

This floor plan is for illustrative purposes only. It is not drawn to scale. Any measurements, floor areas (including any total floor area), openings and orientation are approximate. No details are guaranteed, they cannot be relied upon for any purpose and they do not form part of any agreement. No liability is taken for any error, omission or misstatement. A party must rely upon its own inspection(s). Powered by www.focalagent.com