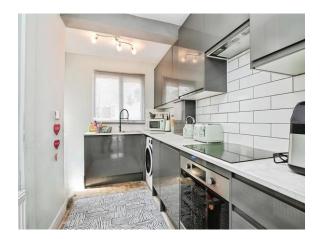

## Kitchen

11' 4" x 8' 1" into recess ( 3.45m x 2.46m into recess ) Double glazed window and door into rear garden, a range of wall and base units with roll top worksurface, integrated electric hob and oven, integrated fridge, radiator