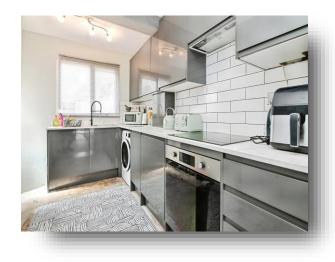

## Kitchen

11' 4" x 8' 1" into recess ( 3.45m x 2.46m into recess ) Double glazed window and door into rear garden, a range of wall and base units with roll top worksurface, integrated electric hob and oven, integrated fridge, radiator