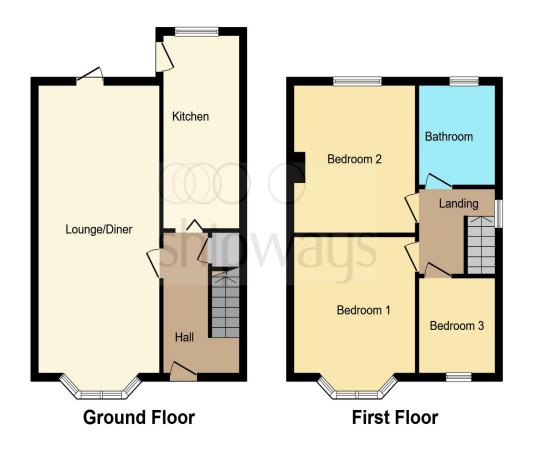

# Approach

Driveway

**Entrance Hall** Double glazed door to front, radiator

## Lounge/Diner

20' 10" x 10' 9" into recess ( $6.35m \times 3.28m$  into recess ) Double glazed bay window to the front of the property, double glazed doors to the rear garden, radiator

## Kitchen

11' 4" x 8' 1" into recess ( 3.45m x 2.46m into recess ) Double glazed window and door into rear garden, a range of wall and base units with roll top worksurface, integrated electric hob and oven, integrated fridge, radiator

#### Landing

Double glazed window to the side of the property

#### **Bedroom One**

10' 2" plus bay x 8' 2" into fitted wardrobe ( 3.10m plus bay x 2.49m into fitted wardrobe ) Double glazed bay window to the front of the property, radiator, fitted wardrobes

## **Bedroom Two**

10' 2" x 9' 4" ( 3.10m x 2.84m ) Double glazed window to the rear of the property, radiator

## **Bedroom Three**

7' 2" x 6' 3" (  $2.18m \ x \ 1.91m$  ) Double glazed window to the front of the property, radiator

#### Bathroom

Double glazed window to the rear of the property, bath with mixer tap, radiator, sink, WC, heated towel rail

## **Rear Garden**

Lawn and patio area, rear gated access

# £240,000

This floor plan is for illustrative purposes only. It is not drawn to scale. Any measurements, floor areas (including any total floor area), openings and orientation are approximate. No details are guaranteed, they cannot be relied upon for any purpose and they do not form part of any agreement. No liability is taken for any error, omission or misstatement. A party must rely upon its own inspection(s). Powered by www.focalagent.com