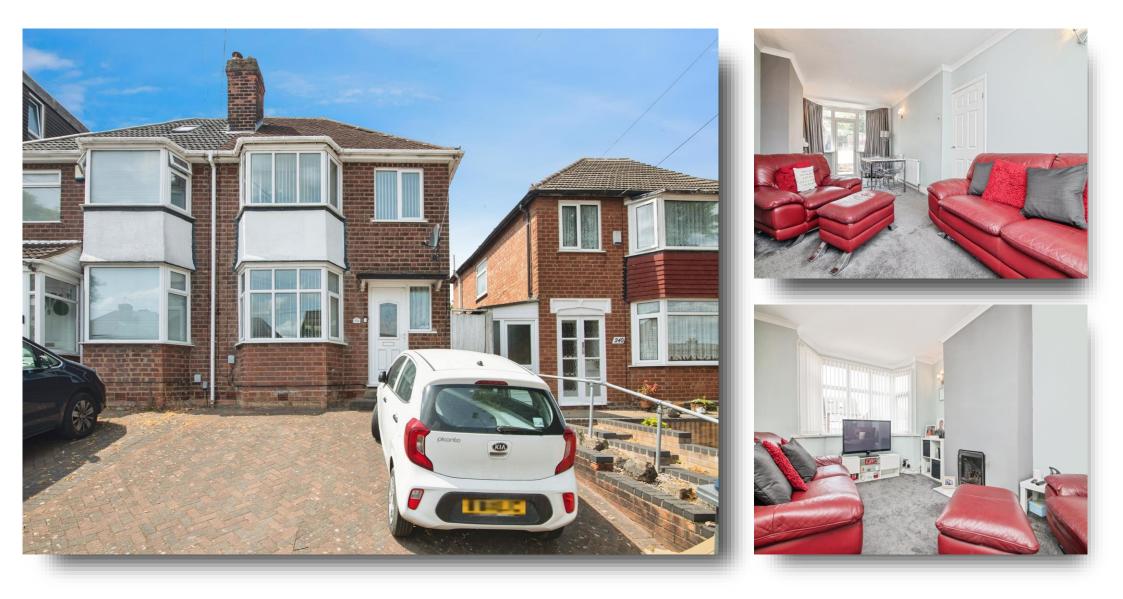

# Foden Road, Birmingham

A well-presented three-bedroom home in Great Barr, featuring a through lounge, fitted kitchen, family bathroom, driveway to the front, and a private rear garden. Ideally located for schools, shops, and transport links.

# Approach

Driveway

**Entrance Hall** Double glazed door to front, radiator

## Lounge/Diner

20' 10" x 10' 9" into recess ( $6.35m \times 3.28m$  into recess ) Double glazed bay window to the front of the property, double glazed doors to the rear garden, radiator

#### **Bedroom One**

10' 2" plus bay x 8' 2" into fitted wardrobe ( 3.10m plus bay x 2.49m into fitted wardrobe ) Double glazed bay window to the front of the property, radiator, fitted wardrobes

## **Bedroom Two**

10' 2" x 9' 4" ( 3.10m x 2.84m ) Double glazed window to the rear of the property, radiator

## **Bedroom Three**

7' 2" x 6' 3" (  $2.18m \ x \ 1.91m$  ) Double glazed window to the front of the property, radiator