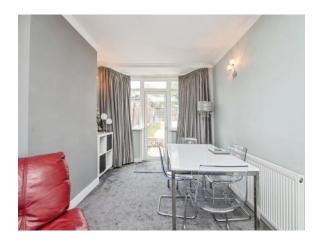

## Lounge/Diner

20' 10" x 10' 9" into recess ( $6.35m \times 3.28m$  into recess ) Double glazed bay window to the front of the property, double glazed doors to the rear garden, radiator