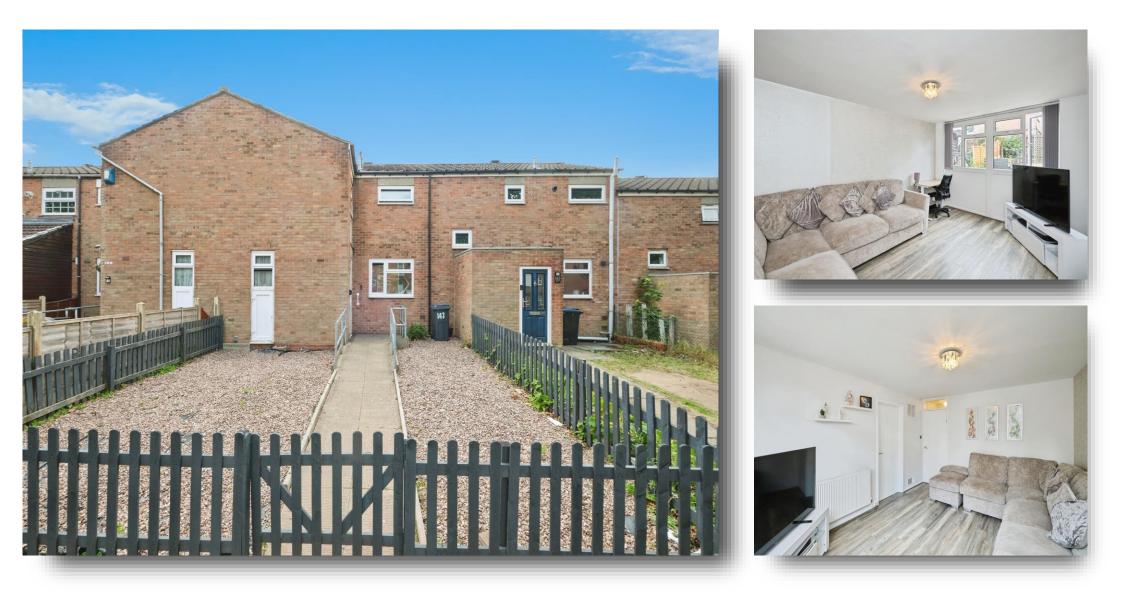

## Victoria Road, Aston BIRMINGHAM

Modernised three-bedroom home in Aston, offering a bright and airy interior, spacious lounge, large kitchen with garden access, downstairs WC, low maintenance gardens, and located close to Birmingham city centre.

#### Lounge

13' 7" x 10' 11" ( 4.14m x 3.33m ) Double glazed window to the rear of the property, radiator

#### **Bedroom One**

13' 7" into recess x 10' 7" ( 4.14m into recess x 3.23m ) Double glazed window to the rear of the property, radiator, built in wardrobes

#### **Bedroom Two**

14' 1" x 8' 10" into recess ( 4.29m x 2.69m into recess ) Double glazed window to the rear of the property, loft access, radiator

#### Rear Garden

Low maintenance garden, patio areas on two levels