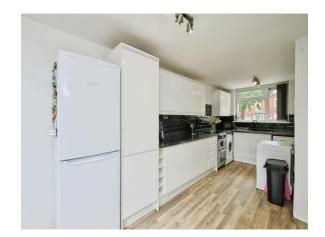

#### Kitchen

20' 4" x 8' 3" into recess ( $6.20m \times 2.51m$  into recess ) Double glazed window to the rear and front of the property, double glazed door to the garden, a range of wall and base units with a roll top worksurface, radiator