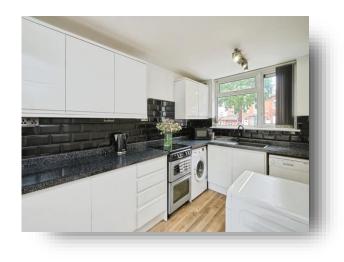

#### Kitchen

20' 4" x 8' 3" into recess ( $6.20m \times 2.51m$  into recess ) Double glazed window to the rear and front of the property, double glazed door to the garden, a range of wall and base units with a roll top worksurface, radiator