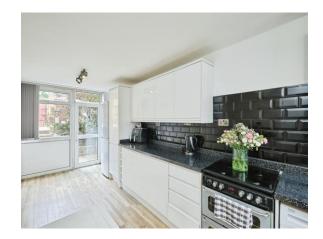

#### Kitchen

20' 4" x 8' 3" into recess ( $6.20m \times 2.51m$  into recess ) Double glazed window to the rear and front of the property, double glazed door to the garden, a range of wall and base units with a roll top worksurface, radiator