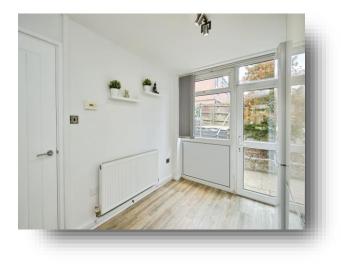

#### Lounge

13' 7" x 10' 11" ( 4.14m x 3.33m ) Double glazed window to the rear of the property, radiator

#### Kitchen

20' 4" x 8' 3" into recess ( $6.20m \times 2.51m$  into recess ) Double glazed window to the rear and front of the property, double glazed door to the garden, a range of wall and base units with a roll top worksurface, radiator