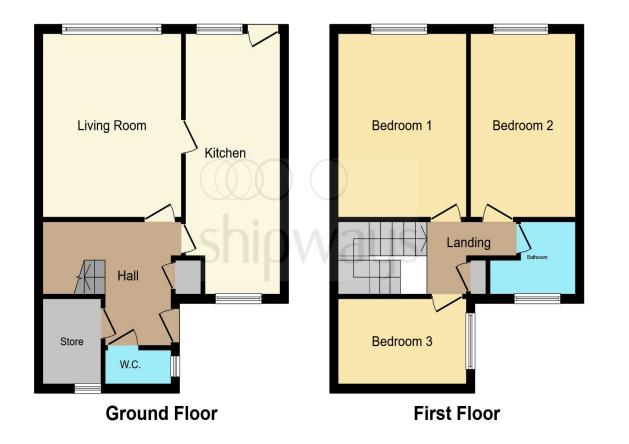

### **Entrance Hall**

Front door, radiator

#### Guest Wc

WC, wash hand basin, radiator

#### Lounge

13' 7" x 10' 11" ( 4.14m x 3.33m ) Double glazed window to the rear of the property, radiator

#### Kitchen

20' 4" x 8' 3" into recess ( $6.20m \times 2.51m$  into recess ) Double glazed window to the rear and front of the property, double glazed door to the garden, a range of wall and base units with a roll top worksurface, radiator

#### Landing

Wall mounted boiler, storage cupboards

#### **Bedroom One**

13' 7" into recess x 10' 7" ( 4.14m into recess x 3.23m ) Double glazed window to the rear of the property, radiator, built in wardrobes

#### **Bedroom Two**

14' 1" x 8' 10" into recess ( 4.29m x 2.69m into recess ) Double glazed window to the rear of the property, loft access, radiator

#### **Bedroom Three** 10' 2" x 6' 4" ( 3.10m x 1.93m ) Double glazed window to the side of the property, radiator

#### Bathroom

Double glazed window to the front of the property, bath with mixer tap and over shower, wash hand basin, WC, radiator

#### Rear Garden

Low maintenance garden, patio areas on two levels

# £220,000

This floor plan is for illustrative purposes only. It is not drawn to scale. Any measurements, floor areas (including any total floor area), openings and orientation are approximate. No details are guaranteed, they cannot be relied upon for any purpose and they do not form part of any agreement. No liability is taken for any error, omission or misstatement. A party must rely upon its own inspection(s). Powered by www.focalagent.com